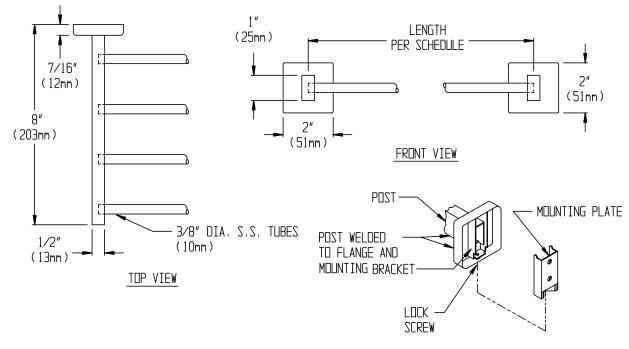

#### SURFACE MOUNTED TOWEL SHELF

#### CONCEALED MOUNTING DETAIL

### **SPECIFICATION**

Surface Mounted Towel Shelf shall be fabricated of stainless steel alloy 18-8, type 304. Shelf posts shall be 1/2" x 1" (13mm x 25mm) rectangular tubing with formed mounting flange and bracket welded on end. Cross tubes shall be 3/8" diameter (Ø10mm) and shall be held in receiver holes in support posts. Mounting plates shall be included and shall be 18 gauge. Stainless steel setscrews shall be provided on bottom perimeter of flanges to lock unit to mounting plates. Surface finish shall be bright or satin as chosen by option and indicated by code suffix. Length shall be as chosen from schedule and indicated by code suffix.

## **INSTALLATION**

Surface mount unit on wall using  $N^\circ$  10 self tapping screws (by others) through holes provided in mounting plates into suitable prepared mountings (by others) or other suitable mounting hardware (by others) to suit wall conditions. Hang post and flange assemblies on mounting plates and tighten setscrews to lock unit to plates. For compliance with ICC/ANSI A-117.1-2003 and ADA Accessibility Guidelines install unit with top of shelf 48" (1219mm) maximum above finished floor (MAX AFF) if clear floor forward reach or if clear floor side reach access only is provided or 46" (1168mm) MAX AFF if side reach access over an obstruction (e.g. vanity) with reach depth greater than 10" (254mm) and less than 25" (635mm) is only provided or 44" (1118mm) MAX AFF if forward reach over an obstruction (e.g. commode) with reach depth greater than 20" (508mm) and less than 25" (635mm) is only provided. For general utility install shelf with centerline of mounting plates at 68" (1727mm) AFF.