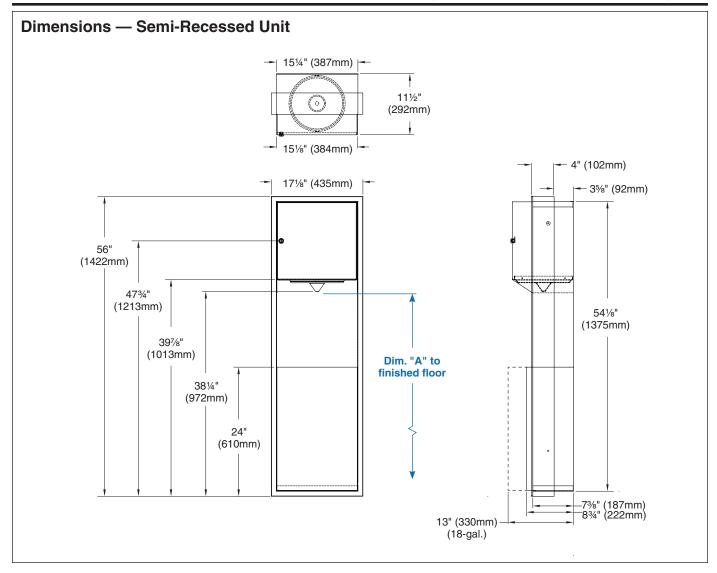

### Installation

Verify all rough-in dimensions before installation.

**RECESSED** unit requires rough wall opening 1534"W x  $54\frac{1}{2}$ "H x  $7\frac{1}{2}$ "D. Secure to framing with mounting screws (included) at holes provided. Shim at screw points as required.

**SEMI-RECESSED** unit requires rough wall opening 15%"W x 54½"H x 3%"D. Secure to framing with mounting screws (included) at holes provided. Shim at screw points as required. Surface-mounted units must have holes drilled by installer.

### **& ADA Compliant**

Consult local and national accessibility codes for proper installation guidelines.

Conformity and compliance to local and national codes is the responsibility of the installer.

| Dim. "A" Key Surface:  | For Dim. "A"                                             | Top of Rough Wall<br>Opening | Bottom of Rough<br>Wall Opening |  |  |  |  |
|------------------------|----------------------------------------------------------|------------------------------|---------------------------------|--|--|--|--|
| Paper towel dispensing | 48" (1219mm)                                             | 65" (648mm)                  | 10½" (267mm)                    |  |  |  |  |
| tip to finished floor  | 45" (1143mm)                                             | 62" (622mm)                  | 7½" (191mm)                     |  |  |  |  |
|                        | 42" (1067mm)                                             | 59" (597mm)                  | 4½" (114mm)                     |  |  |  |  |
|                        | 40" (1016mm)                                             | 57" (521mm)                  | 2½" (64mm)                      |  |  |  |  |
| Rough wall opening:    |                                                          |                              |                                 |  |  |  |  |
| Semi-recessed:         | 15¾" (401mm) Wide x 54½" (1385mm) High x 3¾" (96mm) Deep |                              |                                 |  |  |  |  |