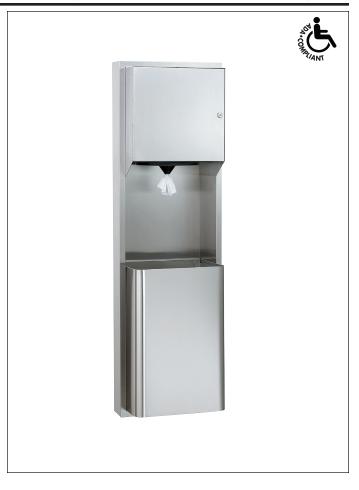

#### **Product Materials**

**CABINET:** 22 gauge stainless steel with exposed surfaces in architectural satin finish. Welded construction with seamless corners and burr-free edges.

**FLANGE:** 22 gauge stainless steel with exposed surfaces in architectural satin finish. One piece seamless construction, 1" wide with ½" return.

**D00R:** 18 gauge stainless steel with full length piano hinge and tumbler lock keyed like other Bradley units.

**WASTE CONTAINER:** 22 gauge stainless steel. All welded construction. Secured to cabinet with tumbler lock keyed like other Bradley units.

**TOWEL DISPENSER:** ABS plastic, 0.100 minimum thickness.

#### **Capacity**

Waste Container — 12 gal. (1.6 cu. ft.)

Towel Dispenser — one standard center pull towel roll up to 9" wide x 9" diameter.

## **Guide Specification**

Recessed combination towel dispenser and waste receptacle shall be 22 gauge stainless steel with exposed surfaces in satin finish. Towel cabinet door equipped with piano hinge and secured by tumbler lock. Towel cabinet to accommodate one standard center pull paper towel roll. Removable 12 gal. stainless steel waste receptacle.

Overall dimensions: 171/8"W x 56"H x 111/2"D.