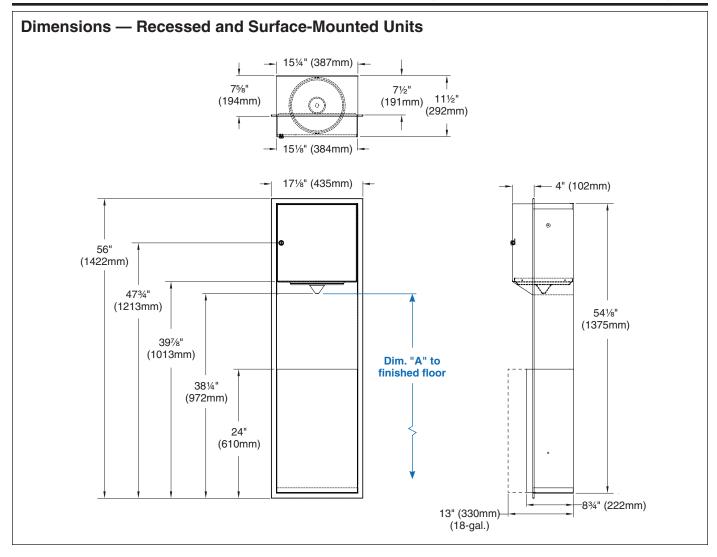

### Installation

Verify all rough-in dimensions before installation.

**RECESSED** unit requires rough wall opening 1534"W x  $54\frac{1}{2}$ "H x  $7\frac{1}{2}$ "D. Secure to framing with mounting screws (included) at holes provided. Shim at screw points as required.

**SEMI-RECESSED** unit requires rough wall opening 15%"W x 54½"H x 3%"D. Secure to framing with mounting screws (included) at holes provided. Shim at screw points as required. Surface-mounted units must have holes drilled by installer.

Overall dimensions: 171/8"W x 56"H x 111/2"D.

| Dim. "A" Key Surface:  | For Dim. "A"                                              | Top of Rough Wall<br>Opening | Bottom of Rough<br>Wall Opening |  |  |  |
|------------------------|-----------------------------------------------------------|------------------------------|---------------------------------|--|--|--|
| Paper towel dispensing | 48" (1219mm)                                              | 65" (648mm)                  | 10½" (267mm)                    |  |  |  |
| tip to finished floor  | 45" (1143mm)                                              | 62" (622mm)                  | 7½" (191mm)                     |  |  |  |
|                        | 42" (1067mm)                                              | 59" (597mm)                  | 4½" (114mm)                     |  |  |  |
|                        | 40" (1016mm)                                              | 57" (521mm)                  | 2½" (64mm)                      |  |  |  |
| Rough wall opening:    |                                                           |                              |                                 |  |  |  |
| Surface Mount:         | No rough opening, see overall dimensions                  |                              |                                 |  |  |  |
| Recessed:              | 15¾" (401mm) Wide x 54½" (1385mm) High x 7½" (191mm) Deep |                              |                                 |  |  |  |