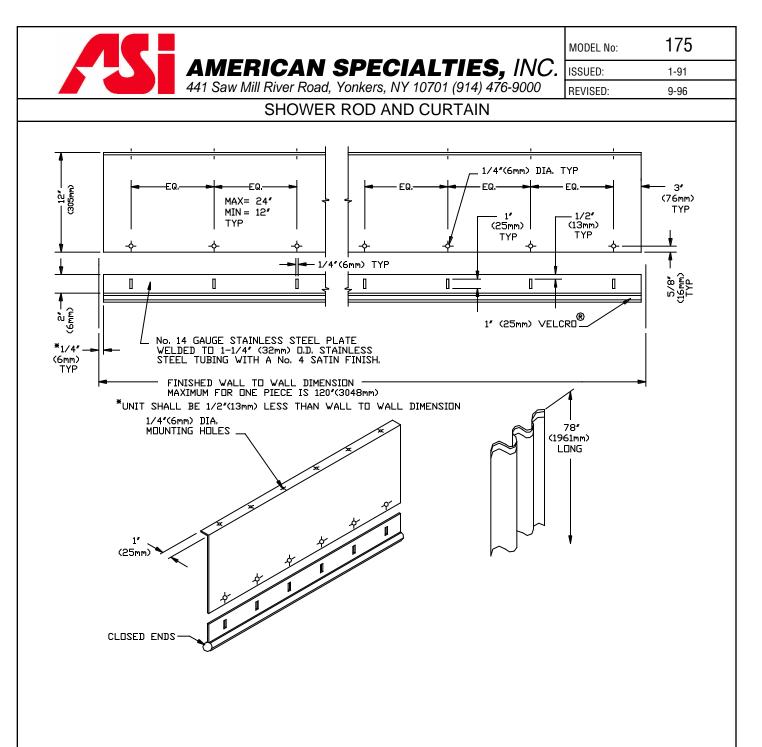

## **SPECIFICATION**

Security Safety Shower Rod Unit and Ceiling Support with Shower Curtain shall allow curtain to detach without supporting any weight above wet curtain load and shall have rod and support fabricated of alloy 18-8 stainless steel, type 304, N<sup> $\circ$ </sup> 14 gauge. Shower Rod shall have 1" (25mm) wide adhesive mounted Velcro<sup>®</sup> brand hook and loop fastener strip to mate with curtain strip. Shower curtain shall be fabricated of vinyl with a stitched Velcro<sup>®</sup> brand strip at top.

## **INSTALLATION**

Ceiling Support unit is anchored to ceiling using screws (not provided) through mounting holes. Shower rod is attached to ceiling support with hardware supplied through provided slot holes. Shower curtain is secured to rod with Velcro<sup>®</sup> strip.