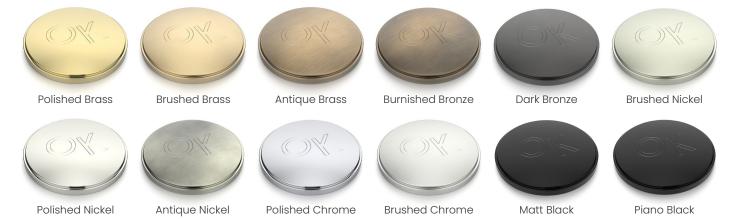

#### **Technical Data:**

Our Door knobs are manufactured from solid brass and hand-finished to order, available in a wide range of natural living, plated, and lacquered finishes as seen below.

Door knob sets are supplied with matching rosettes as standard but may also be specified with backplates, including configurations for keyholes, privacy turn & release sets, or bespoke design requirements.

## Hand-crafted Metal Finishes - Please check the Oliver Knights product page for all compatable finishes.