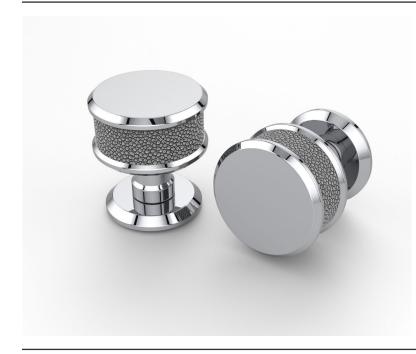

### **Category: Door Knobs**

The 'Shagreen DK' Door Knob

Crafted from the finest solid brass, our door knobs are supplied complete with matching hand-finished rosettes to ensure a seamless, elegant aesthetic. Supplied unsprung as standard, they are designed to be compatible with most lock and latch systems. For more tailored applications, optional backplates can be specified with a variety of configurations, including keyhole, euro, and privacy turn & release sets.

#### **Technical Data:**

Our Door knobs are manufactured from solid brass and hand-finished to order, available in a wide range of natural living, plated, and lacquered finishes as seen below.

Door knob sets are supplied with matching rosettes as standard but may also be specified with backplates, including configurations for keyholes, privacy turn & release sets, or bespoke design requirements.