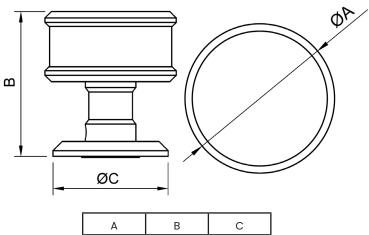

For dimensions, please refer to the accompanying technical drawing diagram and table.

Oliver Knights products are proudly made in Birmingham, England and are mechanically guaranteed for life, ensuring exceptional durability and performance.

Oliver Knights is honoured to feature in some of the world's most prestigious projects. Our team are able to support and service projects in any location worldwide.

| Α    | В    | С    |
|------|------|------|
| 57mm | 63mm | 50mm |
| 63mm | 63mm | 57mm |