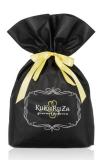

# RIBBON GIFT BAG

Get (1) two-cup, (2) quarter-gallon and (i) half-gallon bags of flavors of your choice wrapped in our reusable ribbon-tied bag. (Available 11.20.2014) \$24