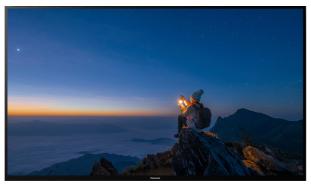

### 43" HD HDR, ANDROID TV

Your home entertainment is about to get smarter with the new Panasonic Full HD HDR Android TV. With access to an incredible assortment of apps, movies and games, this is a great solution for any home. Chromecast built in allows for simple casting of many apps direct to the screen. See it all, feel it all with a Panasonic Smart TV.

### **BENEFITS:**

- Smart features including Google Assistant built-in
- Android TV: Simplify your entertainment experience with. Choose from 500,000+ movies and shows from across streaming services.
- Chromecast built-in™: Easily cast your favourite movies, music, and more to your TV with Chromecast built-in.
- Vivid Digital Pro: Designed to enhance your viewing experience with natural skin tones, enhanced brightness and sharp image detail.
- DVB-T/S Built In: Access both UHF & Satellite Freeview Tuners built into the TV. Live TV regardless of where you are in NZ.
- Bluetooth Audio Link: you can easily connect your TV to a wireless speaker or headphones - to give you more listening choices. It also lets you play music from your phone, and other smart devices, on the TV's speakers.