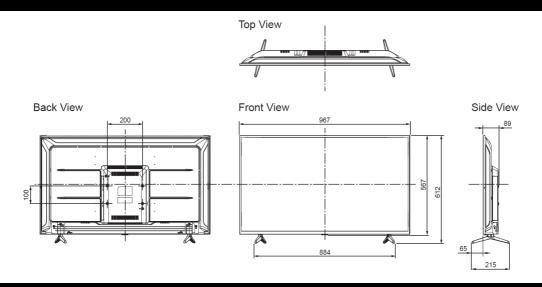

# SPECIFICATIONS

Dimensions (WxHxD): 967mm x 612mm x 215mm (With Pedestal)

967mm x 567mm x 89mm (TV only)

Weight: 6.3kg (With Pedestal)

6.2kg (TV only)

## **DIMENSIONS**

#### Note:

To make sure that the TV fits the cabinet properly when a high degree of precision is required, we recommend that you use the TV itself to make the necessary cabinet measurements. Panasonic cannot be responsible for inaccuracies in cabinet design or manufacture.