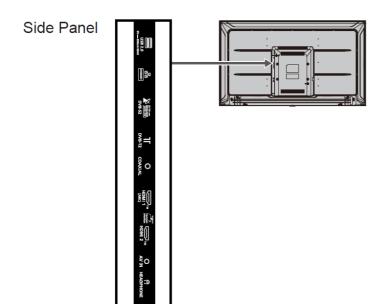

hromecast built-in.
- Vivid Digital Pro: Designed to enhance your viewing experience with natural skin tones, enhanced brightness and sharp image detail.
- DVB-T/S Built In: Access both UHF & Satellite Freeview Tuners built into the TV. Live TV regardless of where you are in NZ.
- Bluetooth Audio Link: you can easily connect your TV to a wireless speaker or headphones - to give you more listening choices. It also lets you play music from your phone, and other smart devices, on the TV's speakers.



































Smart TV with Wi-Fi



Bluetooth Two Way



UHF & SAT Tuners

43" HD TV

# SPECIFICATIONS

Dimensions (WxHxD): 967mm x 612mm x 215mm (With Pedestal)

967mm x 567mm x 89mm (TV only)

Weight: 6.3kg (With Pedestal)

6.2kg (TV only)

## **DIMENSIONS**



# **JACKS**





Scan to discover 43" MS600 Specifications

#### Note:

To make sure that the TV fits the cabinet properly when a high degree of precision is required, we recommend that you use the TV itself to make the necessary cabinet measurements. Panasonic cannot be responsible for inaccuracies in cabinet design or manufacture.