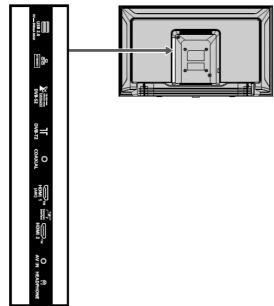

s for simple casting of many apps direct to the screen. See it all, feel it all with a Panasonic Smart TV.

• Android TV: Simplify your entertainment experience with. Choose from

Chromecast built-in™: Easily cast your favourite movies, music, and more

500,000+ movies and shows from across streaming services.

skin tones, enhanced brightness and sharp image detail.





















**MEDIA** 

**PLAYER** 



















• Vivid Digital Pro: Designed to enhance your viewing experience with natural





HDMI 2.0 + ARC



Smart TV with Wi-Fi



Bluetooth Two Way



UHF & SAT Tuners

32" HD TV

# SPECIFICATIONS

Dimensions (WxHxD): 726mm x 476mm x 179mm (With Pedestal)

726mm x 431mm x 82mm (TV only)

Weight: 3.6kg (With Pedestal)

3.5kg (TV only)

## **DIMENSIONS**



# **JACKS**







Scan to discover 32" MS600 Specifications

#### Note:

To make sure that the TV fits the cabinet properly when a high degree of precision is required, we recommend that you use the TV itself to make the necessary cabinet measurements. Panasonic cannot be responsible for inaccuracies in cabinet design or manufacture.