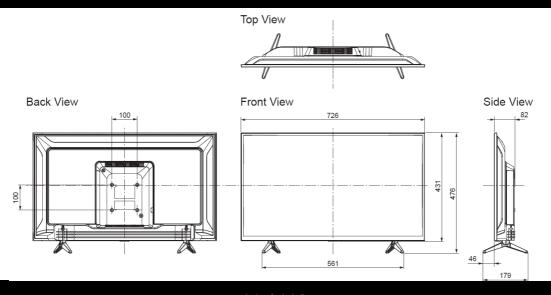

# SPECIFICATIONS

Dimensions (WxHxD): 726mm x 476mm x 179mm (With Pedestal)

726mm x 431mm x 82mm (TV only)

Weight: 3.6kg (With Pedestal)

3.5kg (TV only)

## **DIMENSIONS**

#### Note:

To make sure that the TV fits the cabinet properly when a high degree of precision is required, we recommend that you use the TV itself to make the necessary cabinet measurements. Panasonic cannot be responsible for inaccuracies in cabinet design or manufacture.