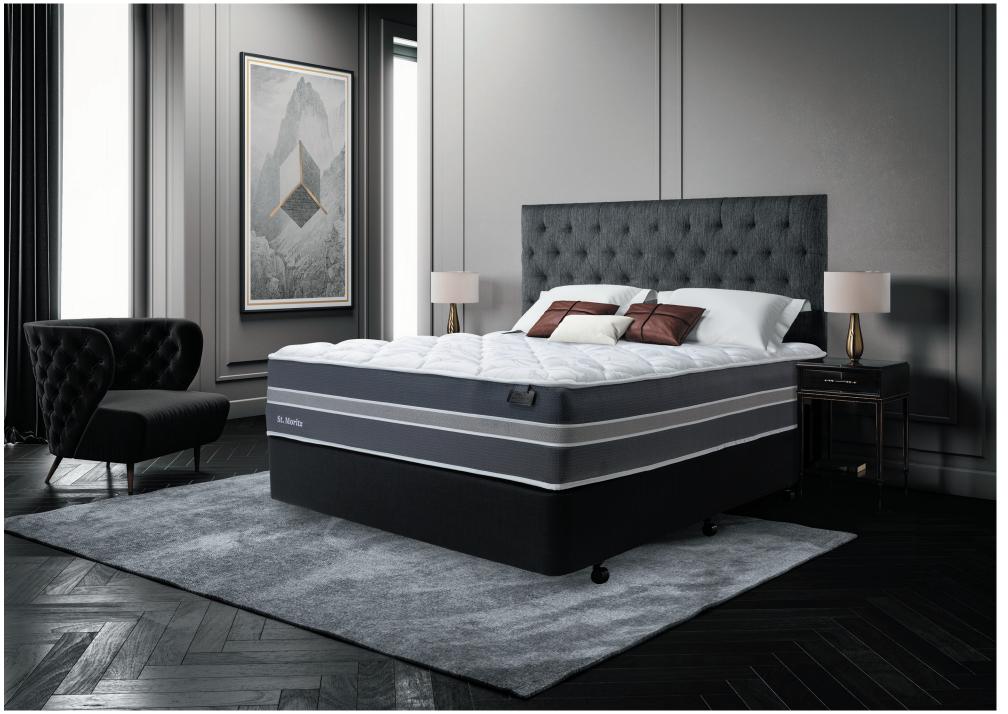

#### ST MORITZ PLUSH

#### **UPHOLSTERED BASES**

ALL BASES COME STANDARD WITH 100MM CASTORS.

\*Pictures are indicative only. For swatch samples please contact us on 0800 753 377 or commercial@sleepyhead.co.nz

#### BASE LEGS

We have created a number of different options for you to choose from, offering castors and glides in a range of heights.

\*Leg type must be specified at time of ordering to ensure the correct fitting is manufactured.