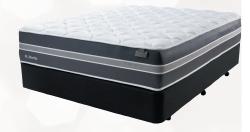

#### ST MORITZ PLUSH

#### FEATURING:

#### Wool & Silk Fibres

Silk fibres are blended into the fabric for a luxurious feel. Pure New Zealand Wool fibres beneath the fabric aid breathability and cushioning.

#### Dreamfoam

Extra layers of soft density foam with a plush feel provides extra support and luxurious comfort.

#### Latex Gold

Natural antibacterial properties help maintain a dust free, healthier sleep environment which is great for asthma and hay fever sufferers.