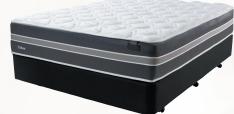

#### TAHOE MEDIUM-FIRM FEEL

#### **FEATURING:**

#### Wool & Silk Fibres

Silk fibres are blended into the fabric for a luxurious feel. Pure New Zealand Wool fibres beneath the fabric aid breathability and cushioning.

#### Latex Gold

Natural antibacterial properties help maintain a dust free, healthier sleep environment which is great for asthma and hay fever sufferers

#### Dreamfoam

Medium density unique foam structure with a medium feel provides extra support and luxurious comfort.