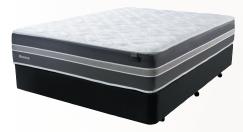

#### MOOREA EXTRA FIRM FEEL

#### **FEATURING:**

#### Wool & Silk Fibres

Silk fibres are blended into the fabric for a luxurious feel. Pure New Zealand Wool fibres beneath the fabric aid breathability and cushioning.

#### Latex Gold

Natural antibacterial properties help maintain a dust free, healthier sleep environment which is great for asthma and hay fever sufferers.

#### Dreamfoam

High density unique foam structure with a firmer feel provides extra support and luxurious comfort.