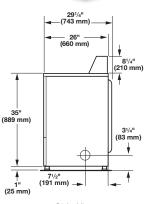

#### **MAYTAG® COMMERCIAL SUPER-CAPACITY DRYER** MECHANICAL CONTROLS, COIN SLIDE-READY

| DRYER SPECIFICATIONS                             |                                                  |
|--------------------------------------------------|--------------------------------------------------|
| MODELS                                           | MDE/MDG20CSAYW/DOMESTIC<br>MDE/MDG20CSAZW/CANADA |
| MOTOR SIZE-HP (KW)                               | 1/3 (.25)                                        |
| AIRFLOW-CFM MDE/MDG MODEL                        | 178/183                                          |
| ELECTRIC HEATING ELEMENT (WATTS) DOMESTIC/CANADA | 5,600/5,250                                      |
| GAS RATING–BTU/HR. (KCAL/HR.)                    | 22,000 (5,544)                                   |
| GAS INLET SIZE                                   | 3/8 N.P.T.                                       |
| CAPACITY                                         |                                                  |
| Cylinder volume—cu. ft. (liters)                 | 7.4 (210)                                        |
| Cylinder diameter—in. (mm)                       | 26.26 (667)                                      |
| Cylinder depth—in. (mm)                          | 23.2 (590)                                       |
| DIMENSIONS                                       |                                                  |
| Width—in. (mm)                                   | 27 (686)                                         |
| Depth—in. (mm)                                   | 29.25 (743)                                      |
| Height—in. (mm)                                  | 43 (1,092)                                       |
| Door opening—in. (mm)                            | 20.25 (514)                                      |
| Exhaust duct diameter—in. (mm)                   | 4 (101.6)                                        |
| CRATED DIMENSIONS                                |                                                  |
| Width—in. (mm)                                   | 28.8 (731)                                       |
| Depth—in. (mm)                                   | 30.8 (782)                                       |
| Height—in. (mm)                                  | 44.65 (1,134)                                    |
| APPROXIMATE WEIGHT                               |                                                  |
| Uncrated—lbs. (kg) MDE/MDG model                 | 125 (56.7)/130 (59)                              |
| Crated—lbs. (kg) MDE/MDG model                   | 135 (61.2)/140 (63.5)                            |
| ELECTRICAL REQUIREMENTS                          |                                                  |
| Electrical rating-voltage/HZ MDE/MDG model       | 240V/60Hz/120V/60Hz                              |
| Breaker/Fuse—amps MDE/MDG model                  | 30/15                                            |
| WARRANTY                                         | 1 year Labour 2 years Parts                      |

Dimensions are for planning purposes only. See specific instructions for proper installation. Because of continuous product improvement, Maytag reserves the right to change specifications without notice.

## MDE/MDG20CS SUPER-CAPACITY DRVER

Side View

**Back View** 