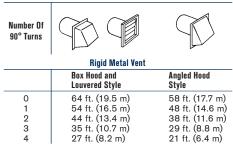

| 135 (61.2)/140 (63.5)                            |
| ELECTRICAL REQUIREMENTS                          |                                                  |
| Electrical rating-voltage/HZ MDE/MDG model       | 240V/60Hz/120V/60Hz                              |
| Breaker/Fuse—amps MDE/MDG model                  | 30/15                                            |
| WARRANTY                                         | 1 year Labour 2 years Parts                      |

Dimensions are for planning purposes only. See specific instructions for proper installation. Because of continuous product improvement, Maytag reserves the right to change specifications without notice.

## MDE/MDG20CS SUPER-CAPACITY DRVER





Side View



**Back View** 

#### MAXIMUM EXHAUST DUCT LENGTH PER NUMBER OF TURNS