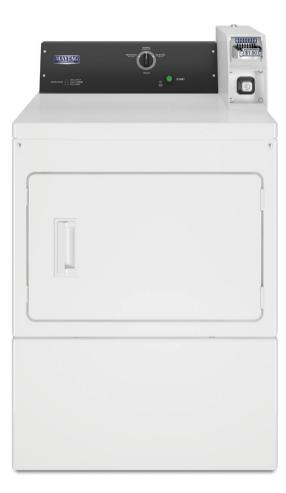

# **MDE/MDG20CS** SUPER-CAPACITY DRYER

#### **EXTRA-LARGE CAPACITY**

- 7.4-cu.-ft. capacity allows for large loads to be dried effectively and efficiently.
- Optimal drying experience maximizes facility productivity.

#### **EASY-TO-USE CONTROLS**

- Mechanical controls provide a simple user interface with robust, easy-to-use knobs.
- Allow owners to customize their machines to set the right price for the right environment.

#### FOUR ROLLER SUSPENSION WITH PERMANENTLY LUBRICATED BEARINGS

• Designed to provide consistent and dependable drying, cycle after cycle.

#### **PORCELAIN-ENAMEL TOP**

- Possesses the strength and craftsmanship required for the traffic of a commercial laundry environment.
- Boosts durability and aesthetics.

#### FULL-WRAP CONSOLE

- Sleek, one-piece full-metal console is robust and easy to clean.
- Protects internal components from unexpected liquids or vapors.

#### **FRONT ACCESS PANEL**

 Easy to remove, streamlining service by providing fast access to internal components.

#### **EXTRA-LARGE REVERSIBLE DOOR**

- Provides users unhindered access while loading and unloading clothes.
- Offers convenience and optimal flexibility for a given space.

MAYTAG

MY170018