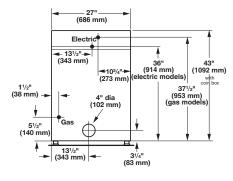

#### **MAYTAG® COMMERCIAL SUPER-CAPACITY DRYER** MECHANICAL CONTROLS, COIN SLIDE-READY

| DRYER SPECIFICATIONS                             |                                                  |
|--------------------------------------------------|--------------------------------------------------|
| MODELS                                           | MDE/MDG20CSAYW/DOMESTIC<br>MDE/MDG20CSAZW/CANADA |
| MOTOR SIZE-HP (KW)                               | 1/3 (.25)                                        |
| AIRFLOW-CFM MDE/MDG MODEL                        | 178/183                                          |
| ELECTRIC HEATING ELEMENT (WATTS) DOMESTIC/CANADA | 5,600/5,250                                      |
| GAS RATING–BTU/HR. (KCAL/HR.)                    | 22,000 (5,544)                                   |
| GAS INLET SIZE                                   | 3/8 N.P.T.                                       |
| CAPACITY                                         |                                                  |
| Cylinder volume—cu. ft. (liters)                 | 7.4 (210)                                        |
| Cylinder diameter—in. (mm)                       | 26.26 (667)                                      |
| Cylinder depth—in. (mm)                          | 23.2 (590)                                       |
| DIMENSIONS                                       |                                                  |
| Width—in. (mm)                                   | 27 (686)                                         |
| Depth—in. (mm)                                   | 29.25 (743)                                      |
| Height—in. (mm)                                  | 43 (1,092)                                       |
| Door opening—in. (mm)                            | 20.25 (514)                                      |
| Exhaust duct diameter—in. (mm)                   | 4 (101.6)                                        |
| CRATED DIMENSIONS                                |                                                  |
| Width—in. (mm)                                   | 28.8 (731)                                       |
| Depth—in. (mm)                                   | 30.8 (782)                                       |
| Height—in. (mm)                                  | 44.65 (1,134)                                    |
| APPROXIMATE WEIGHT                               |                                                  |
| Uncrated—lbs. (kg) MDE/MDG model                 | 125 (56.7)/130 (59)                              |
| Crated—lbs. (kg) MDE/MDG model                   | 135 (61.2)/140 (63.5)                            |
| ELECTRICAL REQUIREMENTS                          |                                                  |
| Electrical rating-voltage/HZ MDE/MDG model       | 240V/60Hz/120V/60Hz                              |
| Breaker/Fuse—amps MDE/MDG model                  | 30/15                                            |
| WARRANTY                                         | 1 year Labour 2 years Parts                      |

Dimensions are for planning purposes only. See specific instructions for proper installation. Because of continuous product improvement, Maytag reserves the right to change specifications without notice.

## MDE/MDG20CS SUPER-CAPACITY DRVER

Side View

**Back View** 