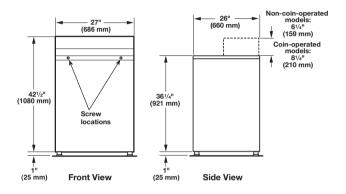

### MAYTAG® COMMERCIAL TOP-LOAD WASHER

**MECHANICAL CONTROLS, NON-COIN** 

| MODEL         MATZOMNAWW/DOMESTIC           MOTOR SIZE—HP (KW)         1/2 (.37)           MODIFIED ENERGY FACTOR (MEF)         8.5           WATER FACTOR (WF)         1.6           APPROXIMATE WATER USAGE—GALLONS (LITERS)         3.3           Average total water usage per cycle         24.65 (93.3)           Average hot water usage, warm water cycle         0.53 (2)           Average hot water usage, hor water cycle         6.51 (24.6)           EXTRACT SPEED—MAX G-FORCE / MAX RPM         144/700           CAPACITY         2.9 (82)           Cylinder volume—cu. ft. (liters)         2.9 (82)           Cylinder dameter—in. (mm)         20.8 (528)           Cylinder depth—in. (mm)         23.8 (605)           DIMENSIONS         Vidith—in. (mm)         27 (686)           Depth—in. (mm)         42-1/2 (1,080)           Lid opening—in. (mm)         17 (432)           CRATED DIMENSIONS         Vidith—in. (mm)         29 (737)           Depth—in. (mm)         29 (737)           Depth—in. (mm)         49 (1,255)           APPROXIMATE WEIGHT         49 (1,255)           Uncrated—lbs. (kg)         145 (65.8)           Crated—lbs. (kg)         163 (73.9)           ELECTRICAL REQUIREMENTS         15                                        | WASHER SPECIFICATIONS                     |                     |
|------------------------------------------------------------------------------------------------------------------------------------------------------------------------------------------------------------------------------------------------------------------------------------------------------------------------------------------------------------------------------------------------------------------------------------------------------------------------------------------------------------------------------------------------------------------------------------------------------------------------------------------------------------------------------------------------------------------------------------------------------------------------------------------------------------------------------------------------------------------------------------------------------------------------------------------------------------------------------------------------------------------------------------------------------------------------------------------------------------------------------------------------------------------------------------------------------------------------------------------------------------------------------------------------|-------------------------------------------|---------------------|
| MODIFIED ENERGY FACTOR (MEF)         8.5           WATER FACTOR (WF)         1.6           APPROXIMATE WATER USAGE—GALLONS (LITERS)         4.65 (93.3)           Average total water usage, warm water cycle         0.53 (2)           Average hot water usage, hot water cycle         6.51 (24.6)           EXTRACT SPEED—MAX G-FORCE / MAX RPM         144/700           CAPACITY         2.9 (82)           Cylinder volume—cu. ft. (liters)         2.9 (82)           Cylinder diameter—in. (mm)         20.8 (528)           Cylinder depth—in. (mm)         23.8 (605)           DIMENSIONS         5.7 (686)           Width—in. (mm)         27 (686)           Depth—in. (mm)         42-1/2 (1,080)           Lid opening—in. (mm)         42-1/2 (1,080)           Lid opening—in. (mm)         17 (432)           CRATED DIMENSIONS         5.7 (699)           Width—in. (mm)         29 (737)           Depth—in. (mm)         49 (1,255)           APPROXIMATE WEIGHT         49 (1,255)           Uncrated—lbs. (kg)         145 (65.8)           Crated—lbs. (kg)         163 (73.9)           Electrical rating—voltage/HZ         120/60           Breaker/Fuse—amps         15           WATER INLET / HOSE         0 </th <th>MODEL</th> <th>MAT20MNAWW/DOMESTIC</th> | MODEL                                     | MAT20MNAWW/DOMESTIC |
| WATER FACTOR (WF)         1.6           APPROXIMATE WATER USAGE—GALLONS (LITERS)         24.65 (93.3)           Average total water usage per cycle         24.65 (93.3)           Average hot water usage, warm water cycle         6.51 (24.6)           EXTRACT SPEED—MAX G-FORCE / MAX RPM         144/700           CAPACITY         2.9 (82)           Cylinder volume—cu. ft. (liters)         2.9 (82)           Cylinder diameter—in. (mm)         20.8 (528)           Cylinder depth—in. (mm)         23.8 (605)           DIMENSIONS         3.8 (605)           Width—in. (mm)         27 (686)           Depth—in. (mm)         42-1/2 (1,080)           Lid opening—in. (mm)         17 (432)           CRATED DIMENSIONS         3.7 (689)           Width—in. (mm)         29 (737)           Depth—in. (mm)         29 (737)           Depth—in. (mm)         49 (1,255)           APPROXIMATE WEIGHT         49 (1,255)           Uncrated—lbs. (kg)         145 (65.8)           Crated—lbs. (kg)         163 (73.9)           ELECTRICAL REQUIREMENTS         15           Electrical rating—voltage/HZ         120/60           Breaker/Fuse—amps         15           WATER INLET / HOSE         20-100 (1-8)      <                                                    | MOTOR SIZE-HP (KW)                        | 1/2 (.37)           |
| APPROXIMATE WATER USAGE—GALLONS (LITERS)           Average total water usage per cycle         24.65 (93.3)           Average hot water usage, warm water cycle         0.53 (2)           Average hot water usage, hot water cycle         6.51 (24.6)           EXTRACT SPEED—MAX G-FORCE / MAX RPM         144/700           CAPACITY         2.9 (82)           Cylinder volume—cu. ft. (liters)         2.9 (82)           Cylinder diameter—in. (mm)         20.8 (528)           Cylinder depth—in. (mm)         23.8 (605)           DIMENSIONS         3.8 (605)           Width—in. (mm)         27 (686)           Depth—in. (mm)         42-1/2 (1,080)           Lid opening—in. (mm)         17 (432)           CRATED DIMENSIONS         3.7 (689)           Width—in. (mm)         29 (737)           Depth—in. (mm)         29 (737)           Depth—in. (mm)         49 (1,255)           APPROXIMATE WEIGHT         49 (1,255)           Uncrated—lbs. (kg)         163 (73.9)           ELECTRICAL REQUIREMENTS         15           Electrical rating—voltage/HZ         120/60           Breaker/Fuse—amps         15           WATER INLET / HOSE         0-100 (1-8)           Operating pressure PSI (bar)         6 (1.8)                                            | MODIFIED ENERGY FACTOR (MEF)              | 8.5                 |
| Average total water usage per cycle  Average hot water usage, warm water cycle  Average hot water usage, hot water cycle  Average hot water usage, hot water cycle  EXTRACT SPEED—MAX G-FORCE / MAX RPM  144/700  CAPACITY  Cylinder volume—cu. ft. (liters)  Cylinder diameter—in. (mm)  20.8 (528)  Cylinder depth—in. (mm)  23.8 (605)  DIMENSIONS  Width—in. (mm)  27 (686)  Depth—in. (mm)  26 (660)  Height—in. (mm)  17 (432)  CRATED DIMENSIONS  Width—in. (mm)  29 (737)  Depth—in. (mm)  29 (737)  Depth—in. (mm)  49 (1,255)  APPROXIMATE WEIGHT  Uncrated—lbs. (kg)  145 (65.8)  Crated—lbs. (kg)  163 (73.9)  ELECTRICAL REQUIREMENTS  Electrical rating—voltage/HZ  Breaker/Fuse—amps  15  WATER INLET / HOSE  Operating pressure PSI (bar)  Inlet hose length—ft. (m)  A 2 (1.3)                                                                                                                                                                                                                                                                                                                                                                                                                                                                                                | WATER FACTOR (WF)                         | 1.6                 |
| Average hot water usage, warm water cycle  Average hot water usage, hot water cycle  EXTRACT SPEED—MAX G-FORCE / MAX RPM  144/700  CAPACITY  Cylinder volume—cu. ft. (liters)  Cylinder depth—in. (mm)  20.8 (528)  Cylinder depth—in. (mm)  23.8 (605)  DIMENSIONS  Width—in. (mm)  26 (660)  Height—in. (mm)  17 (432)  CRATED DIMENSIONS  Width—in. (mm)  29 (737)  Depth—in. (mm)  29 (737)  Depth—in. (mm)  49 (1,255)  APPROXIMATE WEIGHT  Uncrated—lbs. (kg)  Crated—lbs. (kg)  ELECTRICAL REQUIREMENTS  Electrical rating—voltage/HZ  Breaker/Fuse—amps  15  WATER INLET / HOSE  Operating pressure PSI (bar)  Inlet hose length—ft. (m)  A 4.2 (1.3)                                                                                                                                                                                                                                                                                                                                                                                                                                                                                                                                                                                                                                  | APPROXIMATE WATER USAGE—GALLONS (LITERS)  |                     |
| Average hot water usage, hot water cycle  EXTRACT SPEED—MAX G-FORCE / MAX RPM  144/700  CAPACITY  Cylinder volume—cu. ft. (liters)  Cylinder depth—in. (mm)  20.8 (528)  Cylinder depth—in. (mm)  23.8 (605)  DIMENSIONS  Width—in. (mm)  26 (660)  Height—in. (mm)  17 (432)  CRATED DIMENSIONS  Width—in. (mm)  29 (737)  Depth—in. (mm)  29 (737)  Depth—in. (mm)  49 (1,255)  APPROXIMATE WEIGHT  Uncrated—lbs. (kg)  Crated—lbs. (kg)  ELECTRICAL REQUIREMENTS  Electrical rating—voltage/HZ  Breaker/Fuse—amps  15  WATER INLET / HOSE  Operating pressure PSI (bar)  Inlet hose length—ft. (m)  6 (1.8)  Drain hose length—ft. (m)  4.2 (1.3)                                                                                                                                                                                                                                                                                                                                                                                                                                                                                                                                                                                                                                           | Average total water usage per cycle       | 24.65 (93.3)        |
| EXTRACT SPEED—MAX G-FORCE / MAX RPM         144/700           CAPACITY         2.9 (82)           Cylinder volume—cu. ft. (liters)         2.9 (82)           Cylinder depth—in. (mm)         20.8 (528)           Cylinder depth—in. (mm)         23.8 (605)           DIMENSIONS         Width—in. (mm)         27 (686)           Depth—in. (mm)         26 (660)           Height—in. (mm)         42-1/2 (1,080)           Lid opening—in. (mm)         17 (432)           CRATED DIMENSIONS         Width—in. (mm)           Width—in. (mm)         29 (737)           Depth—in. (mm)         49 (1,255)           APPROXIMATE WEIGHT         Uncrated—lbs. (kg)           Uncrated—lbs. (kg)         145 (65.8)           Crated—lbs. (kg)         163 (73.9)           ELECTRICAL REQUIREMENTS         15           Electrical rating—voltage/HZ         120/60           Breaker/Fuse—amps         15           WATER INLET / HOSE         20-100 (1-8)           Operating pressure PSI (bar)         20-100 (1-8)           Inlet hose length—ft. (m)         4.2 (1.3)                                                                                                                                                                                                             | Average hot water usage, warm water cycle | 0.53 (2)            |
| CAPACITY         Cylinder volume—cu. ft. (liters)       2.9 (82)         Cylinder diameter—in. (mm)       20.8 (528)         Cylinder depth—in. (mm)       23.8 (605)         DIMENSIONS         Width—in. (mm)       27 (686)         Depth—in. (mm)       26 (660)         Height—in. (mm)       42-1/2 (1,080)         Lid opening—in. (mm)       17 (432)         CRATED DIMENSIONS         Width—in. (mm)       29 (737)         Depth—in. (mm)       27.5 (699)         Height—in. (mm)       49 (1,255)         APPROXIMATE WEIGHT         Uncrated—lbs. (kg)       145 (65.8)         Crated—lbs. (kg)       163 (73.9)         ELECTRICAL REQUIREMENTS       Electrical rating—voltage/HZ       120/60         Breaker/Fuse—amps       15         WATER INLET / HOSE         Operating pressure PSI (bar)       20-100 (1-8)         Inlet hose length—ft. (m)       6 (1.8)         Drain hose length—ft. (m)       4.2 (1.3)                                                                                                                                                                                                                                                                                                                                                        | Average hot water usage, hot water cycle  | 6.51 (24.6)         |
| Cylinder volume—cu. ft. (liters)  Cylinder diameter—in. (mm)  Cylinder depth—in. (mm)  23.8 (605)  DIMENSIONS  Width—in. (mm)  26 (660)  Height—in. (mm)  Lid opening—in. (mm)  CRATED DIMENSIONS  Width—in. (mm)  29 (737)  Depth—in. (mm)  29 (737)  Depth—in. (mm)  29 (737)  Depth—in. (mm)  49 (1,255)  APPROXIMATE WEIGHT  Uncrated—lbs. (kg)  Crated—lbs. (kg)  ELECTRICAL REQUIREMENTS  Electrical rating—voltage/HZ  Breaker/Fuse—amps  WATER INLET / HOSE  Operating pressure PSI (bar)  Inlet hose length—ft. (m)  Drain hose length—ft. (m)  4.2 (1.3)                                                                                                                                                                                                                                                                                                                                                                                                                                                                                                                                                                                                                                                                                                                             | EXTRACT SPEED—MAX G-FORCE / MAX RPM       | 144/700             |
| Cylinder diameter—in. (mm)       20.8 (528)         Cylinder depth—in. (mm)       23.8 (605)         DIMENSIONS         Width—in. (mm)       27 (686)         Depth—in. (mm)       26 (660)         Height—in. (mm)       42-1/2 (1,080)         Lid opening—in. (mm)       17 (432)         CRATED DIMENSIONS         Width—in. (mm)       29 (737)         Depth—in. (mm)       27.5 (699)         Height—in. (mm)       49 (1,255)         APPROXIMATE WEIGHT         Uncrated—lbs. (kg)       145 (65.8)         Crated—lbs. (kg)       163 (73.9)         ELECTRICAL REQUIREMENTS         Electrical rating—voltage/HZ       120/60         Breaker/Fuse—amps       15         WATER INLET / HOSE         Operating pressure PSI (bar)       20-100 (1-8)         Inlet hose length—ft. (m)       6 (1.8)         Drain hose length—ft. (m)       4.2 (1.3)                                                                                                                                                                                                                                                                                                                                                                                                                               | CAPACITY                                  |                     |
| Cylinder depth—in. (mm)         DIMENSIONS         Width—in. (mm)       27 (686)         Depth—in. (mm)       26 (660)         Height—in. (mm)       42-1/2 (1,080)         Lid opening—in. (mm)       17 (432)         CRATED DIMENSIONS         Width—in. (mm)       29 (737)         Depth—in. (mm)       27.5 (699)         Height—in. (mm)       49 (1,255)         APPROXIMATE WEIGHT         Uncrated—lbs. (kg)       145 (65.8)         Crated—lbs. (kg)       163 (73.9)         ELECTRICAL REQUIREMENTS         Electrical rating—voltage/HZ       120/60         Breaker/Fuse—amps       15         WATER INLET / HOSE         Operating pressure PSI (bar)       20-100 (1-8)         Inlet hose length—ft. (m)       6 (1.8)         Drain hose length—ft. (m)       4.2 (1.3)                                                                                                                                                                                                                                                                                                                                                                                                                                                                                                    | Cylinder volume—cu. ft. (liters)          | 2.9 (82)            |
| DIMENSIONS           Width—in. (mm)         27 (686)           Depth—in. (mm)         26 (660)           Height—in. (mm)         42-1/2 (1,080)           Lid opening—in. (mm)         17 (432)           CRATED DIMENSIONS         Vidth—in. (mm)           Width—in. (mm)         29 (737)           Depth—in. (mm)         49 (1,255)           APPROXIMATE WEIGHT         Uncrated—lbs. (kg)           Uncrated—lbs. (kg)         145 (65.8)           Crated—lbs. (kg)         163 (73.9)           ELECTRICAL REQUIREMENTS         Electrical rating—voltage/HZ           Breaker/Fuse—amps         15           WATER INLET / HOSE         Operating pressure PSI (bar)         20-100 (1-8)           Operating pressure PSI (bar)         6 (1.8)           Drain hose length—ft. (m)         4.2 (1.3)                                                                                                                                                                                                                                                                                                                                                                                                                                                                               | Cylinder diameter—in. (mm)                | 20.8 (528)          |
| Width—in. (mm)       27 (686)         Depth—in. (mm)       26 (660)         Height—in. (mm)       42-1/2 (1,080)         Lid opening—in. (mm)       17 (432)         CRATED DIMENSIONS         Width—in. (mm)       29 (737)         Depth—in. (mm)       27.5 (699)         Height—in. (mm)       49 (1,255)         APPROXIMATE WEIGHT         Uncrated—lbs. (kg)       145 (65.8)         Crated—lbs. (kg)       163 (73.9)         ELECTRICAL REQUIREMENTS         Electrical rating—voltage/HZ       120/60         Breaker/Fuse—amps       15         WATER INLET / HOSE         Operating pressure PSI (bar)       20-100 (1-8)         Inlet hose length—ft. (m)       6 (1.8)         Drain hose length—ft. (m)       4.2 (1.3)                                                                                                                                                                                                                                                                                                                                                                                                                                                                                                                                                       | Cylinder depth—in. (mm)                   | 23.8 (605)          |
| Depth—in. (mm)         26 (660)           Height—in. (mm)         42-1/2 (1,080)           Lid opening—in. (mm)         17 (432)           CRATED DIMENSIONS            Width—in. (mm)         29 (737)           Depth—in. (mm)         27.5 (699)           Height—in. (mm)         49 (1,255)           APPROXIMATE WEIGHT            Uncrated—lbs. (kg)         145 (65.8)           Crated—lbs. (kg)         163 (73.9)           ELECTRICAL REQUIREMENTS            Electrical rating—voltage/HZ         120/60           Breaker/Fuse—amps         15           WATER INLET / HOSE            Operating pressure PSI (bar)         20-100 (1-8)           Inlet hose length—ft. (m)         6 (1.8)           Drain hose length—ft. (m)         4.2 (1.3)                                                                                                                                                                                                                                                                                                                                                                                                                                                                                                                               | DIMENSIONS                                |                     |
| Height—in. (mm)                                                                                                                                                                                                                                                                                                                                                                                                                                                                                                                                                                                                                                                                                                                                                                                                                                                                                                                                                                                                                                                                                                                                                                                                                                                                                | Width—in. (mm)                            | 27 (686)            |
| Lid opening—in. (mm)       17 (432)         CRATED DIMENSIONS       29 (737)         Width—in. (mm)       27.5 (699)         Height—in. (mm)       49 (1,255)         APPROXIMATE WEIGHT       Uncrated—lbs. (kg)         Uncrated—lbs. (kg)       145 (65.8)         Crated—lbs. (kg)       163 (73.9)         ELECTRICAL REQUIREMENTS       120/60         Breaker/Fuse—amps       15         WATER INLET / HOSE       Operating pressure PSI (bar)       20-100 (1-8)         Inlet hose length—ft. (m)       6 (1.8)         Drain hose length—ft. (m)       4.2 (1.3)                                                                                                                                                                                                                                                                                                                                                                                                                                                                                                                                                                                                                                                                                                                     | Depth—in. (mm)                            | 26 (660)            |
| CRATED DIMENSIONS           Width—in. (mm)         29 (737)           Depth—in. (mm)         27.5 (699)           Height—in. (mm)         49 (1,255)           APPROXIMATE WEIGHT         Uncrated—lbs. (kg)         145 (65.8)           Crated—lbs. (kg)         163 (73.9)           ELECTRICAL REQUIREMENTS         Electrical rating—voltage/HZ         120/60           Breaker/Fuse—amps         15           WATER INLET / HOSE         Operating pressure PSI (bar)         20-100 (1-8)           Inlet hose length—ft. (m)         6 (1.8)           Drain hose length—ft. (m)         4.2 (1.3)                                                                                                                                                                                                                                                                                                                                                                                                                                                                                                                                                                                                                                                                                    | Height—in. (mm)                           | 42-1/2 (1,080)      |
| Width—in. (mm)       29 (737)         Depth—in. (mm)       27.5 (699)         Height—in. (mm)       49 (1,255)         APPROXIMATE WEIGHT         Uncrated—lbs. (kg)       145 (65.8)         Crated—lbs. (kg)       163 (73.9)         ELECTRICAL REQUIREMENTS         Electrical rating—voltage/HZ       120/60         Breaker/Fuse—amps       15         WATER INLET / HOSE         Operating pressure PSI (bar)       20-100 (1-8)         Inlet hose length—ft. (m)       6 (1.8)         Drain hose length—ft. (m)       4.2 (1.3)                                                                                                                                                                                                                                                                                                                                                                                                                                                                                                                                                                                                                                                                                                                                                      | Lid opening—in. (mm)                      | 17 (432)            |
| Depth—in. (mm)         27.5 (699)           Height—in. (mm)         49 (1,255)           APPROXIMATE WEIGHT         49 (1,255)           Uncrated—lbs. (kg)         145 (65.8)           Crated—lbs. (kg)         163 (73.9)           ELECTRICAL REQUIREMENTS         120/60           Breaker/Fuse—amps         15           WATER INLET / HOSE         0           Operating pressure PSI (bar)         20-100 (1-8)           Inlet hose length—ft. (m)         6 (1.8)           Drain hose length—ft. (m)         4.2 (1.3)                                                                                                                                                                                                                                                                                                                                                                                                                                                                                                                                                                                                                                                                                                                                                              | CRATED DIMENSIONS                         |                     |
| Height—in. (mm)                                                                                                                                                                                                                                                                                                                                                                                                                                                                                                                                                                                                                                                                                                                                                                                                                                                                                                                                                                                                                                                                                                                                                                                                                                                                                | Width—in. (mm)                            | 29 (737)            |
| APPROXIMATE WEIGHT           Uncrated—lbs. (kg)         145 (65.8)           Crated—lbs. (kg)         163 (73.9)           ELECTRICAL REQUIREMENTS           Electrical rating—voltage/HZ         120/60           Breaker/Fuse—amps         15           WATER INLET / HOSE         0           Operating pressure PSI (bar)         20-100 (1-8)           Inlet hose length—ft. (m)         6 (1.8)           Drain hose length—ft. (m)         4.2 (1.3)                                                                                                                                                                                                                                                                                                                                                                                                                                                                                                                                                                                                                                                                                                                                                                                                                                   | Depth—in. (mm)                            | 27.5 (699)          |
| Uncrated—lbs. (kg) 145 (65.8)  Crated—lbs. (kg) 163 (73.9)  ELECTRICAL REQUIREMENTS  Electrical rating—voltage/HZ 120/60  Breaker/Fuse—amps 15  WATER INLET / HOSE  Operating pressure PSI (bar) 20–100 (1–8)  Inlet hose length—ft. (m) 6 (1.8)  Drain hose length—ft. (m) 4.2 (1.3)                                                                                                                                                                                                                                                                                                                                                                                                                                                                                                                                                                                                                                                                                                                                                                                                                                                                                                                                                                                                          | Height—in. (mm)                           | 49 (1,255)          |
| Crated—lbs. (kg)         163 (73.9)           ELECTRICAL REQUIREMENTS         120/60           Electrical rating—voltage/HZ         120/60           Breaker/Fuse—amps         15           WATER INLET / HOSE         20-100 (1-8)           Operating pressure PSI (bar)         20-100 (1-8)           Inlet hose length—ft. (m)         6 (1.8)           Drain hose length—ft. (m)         4.2 (1.3)                                                                                                                                                                                                                                                                                                                                                                                                                                                                                                                                                                                                                                                                                                                                                                                                                                                                                      | APPROXIMATE WEIGHT                        |                     |
| ELECTRICAL REQUIREMENTS           Electrical rating—voltage/HZ         120/60           Breaker/Fuse—amps         15           WATER INLET / HOSE           Operating pressure PSI (bar)         20-100 (1-8)           Inlet hose length—ft. (m)         6 (1.8)           Drain hose length—ft. (m)         4.2 (1.3)                                                                                                                                                                                                                                                                                                                                                                                                                                                                                                                                                                                                                                                                                                                                                                                                                                                                                                                                                                        | Uncrated—lbs. (kg)                        | 145 (65.8)          |
| Electrical rating—voltage/HZ         120/60           Breaker/Fuse—amps         15           WATER INLET / HOSE         20-100 (1-8)           Operating pressure PSI (bar)         20-100 (1-8)           Inlet hose length—ft. (m)         6 (1.8)           Drain hose length—ft. (m)         4.2 (1.3)                                                                                                                                                                                                                                                                                                                                                                                                                                                                                                                                                                                                                                                                                                                                                                                                                                                                                                                                                                                     | Crated—lbs. (kg)                          | 163 (73.9)          |
| Breaker/Fuse—amps         15           WATER INLET / HOSE         20-100 (1-8)           Operating pressure PSI (bar)         20-100 (1-8)           Inlet hose length—ft. (m)         6 (1.8)           Drain hose length—ft. (m)         4.2 (1.3)                                                                                                                                                                                                                                                                                                                                                                                                                                                                                                                                                                                                                                                                                                                                                                                                                                                                                                                                                                                                                                           | ELECTRICAL REQUIREMENTS                   |                     |
| WATER INLET / HOSE         20–100 (1–8)           Operating pressure PSI (bar)         20–100 (1–8)           Inlet hose length—ft. (m)         6 (1.8)           Drain hose length—ft. (m)         4.2 (1.3)                                                                                                                                                                                                                                                                                                                                                                                                                                                                                                                                                                                                                                                                                                                                                                                                                                                                                                                                                                                                                                                                                  | Electrical rating—voltage/HZ              | 120/60              |
| Operating pressure PSI (bar)         20-100 (1-8)           Inlet hose length—ft. (m)         6 (1.8)           Drain hose length—ft. (m)         4.2 (1.3)                                                                                                                                                                                                                                                                                                                                                                                                                                                                                                                                                                                                                                                                                                                                                                                                                                                                                                                                                                                                                                                                                                                                    | Breaker/Fuse—amps                         | 15                  |
| Inlet hose length—ft. (m)         6 (1.8)           Drain hose length—ft. (m)         4.2 (1.3)                                                                                                                                                                                                                                                                                                                                                                                                                                                                                                                                                                                                                                                                                                                                                                                                                                                                                                                                                                                                                                                                                                                                                                                                | WATER INLET / HOSE                        |                     |
| Drain hose length—ft. (m) 4.2 (1.3)                                                                                                                                                                                                                                                                                                                                                                                                                                                                                                                                                                                                                                                                                                                                                                                                                                                                                                                                                                                                                                                                                                                                                                                                                                                            | Operating pressure PSI (bar)              | 20-100 (1-8)        |
|                                                                                                                                                                                                                                                                                                                                                                                                                                                                                                                                                                                                                                                                                                                                                                                                                                                                                                                                                                                                                                                                                                                                                                                                                                                                                                | Inlet hose length—ft. (m)                 | 6 (1.8)             |
| WARRANTY 1 Year Labour and 2 Years Parts                                                                                                                                                                                                                                                                                                                                                                                                                                                                                                                                                                                                                                                                                                                                                                                                                                                                                                                                                                                                                                                                                                                                                                                                                                                       | Drain hose length—ft. (m)                 | 4.2 (1.3)           |
|                                                                                                                                                                                                                                                                                                                                                                                                                                                                                                                                                                                                                                                                                                                                                                                                                                                                                                                                                                                                                                                                                                                                                                                                                                                                                                |                                           |                     |

Dimensions are for planning purposes only. See specific instructions for proper installation. Because of continuous product improvement, Maytag reserves the right to change specifications without notice.