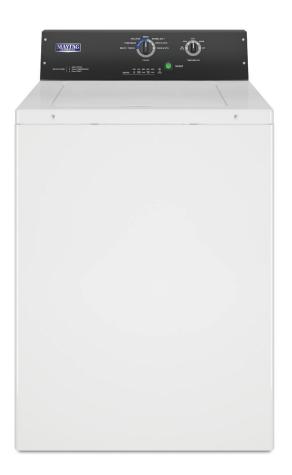

## MAT20MN TOP-LOAD WASHER

#### **HEAVY-DUTY CABINET**

- Possesses the strength needed for high-demand commercial environments.
- Sturdy front panel, side panels, and easy-access base are all manufactured from high-grade, extra-strength galvanized steel.

# MAT20MN TOP-LOAD WASHER