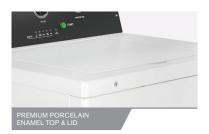

#### SIMPLE, EASY-TO-USE **CONTROLS**

• Mechanical controls provide a simple user interface with robust, easy-to-use knobs.