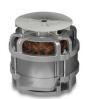

#### **POWERFUL DRIVE SYSTEM**

- Enhanced design of the triple-lip seal and stainless-steel shaft, in addition to the premium bearings, delivers reliability and consistency.
- Powerful ½-HP PSC motor and quadgear transmission create an efficient wash for every load.