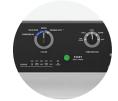

#### SIMPLE, EASY-TO-USE **CONTROLS**

• Mechanical controls provide a simple user interface with robust, easy-to-use knobs.