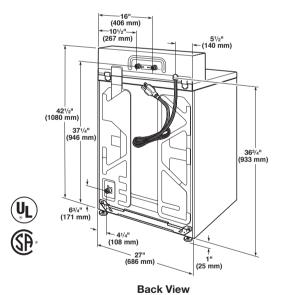

### MAYTAG® COMMERCIAL TOP-LOAD WASHER

**MECHANICAL CONTROLS, NON-COIN** 

| MODEL         MATZOMNAWW/DOMESTIC           MOTOR SIZE—HP (KW)         1/2 (.37)           MODIFIED ENERGY FACTOR (MEF)         8.5           WATER FACTOR (WF)         1.6           APPROXIMATE WATER USAGE—GALLONS (LITERS)         3.3           Average total water usage per cycle         24.65 (93.3)           Average hot water usage, warm water cycle         0.53 (2)           Average hot water usage, hor water cycle         6.51 (24.6)           EXTRACT SPEED—MAX G-FORCE / MAX RPM         144/700           CAPACITY         2.9 (82)           Cylinder volume—cu. ft. (liters)         2.9 (82)           Cylinder dameter—in. (mm)         20.8 (528)           Cylinder depth—in. (mm)         23.8 (605)           DIMENSIONS         Vidith—in. (mm)         27 (686)           Depth—in. (mm)         42-1/2 (1,080)           Lid opening—in. (mm)         17 (432)           CRATED DIMENSIONS         Vidith—in. (mm)         29 (737)           Depth—in. (mm)         29 (737)           Depth—in. (mm)         49 (1,255)           APPROXIMATE WEIGHT         49 (1,255)           Uncrated—lbs. (kg)         145 (65.8)           Crated—lbs. (kg)         163 (73.9)           ELECTRICAL REQUIREMENTS         15                                        | WASHER SPECIFICATIONS                     |                     |
|------------------------------------------------------------------------------------------------------------------------------------------------------------------------------------------------------------------------------------------------------------------------------------------------------------------------------------------------------------------------------------------------------------------------------------------------------------------------------------------------------------------------------------------------------------------------------------------------------------------------------------------------------------------------------------------------------------------------------------------------------------------------------------------------------------------------------------------------------------------------------------------------------------------------------------------------------------------------------------------------------------------------------------------------------------------------------------------------------------------------------------------------------------------------------------------------------------------------------------------------------------------------------------------------|-------------------------------------------|---------------------|
| MODIFIED ENERGY FACTOR (MEF)         8.5           WATER FACTOR (WF)         1.6           APPROXIMATE WATER USAGE—GALLONS (LITERS)         4.65 (93.3)           Average total water usage, warm water cycle         0.53 (2)           Average hot water usage, hot water cycle         6.51 (24.6)           EXTRACT SPEED—MAX G-FORCE / MAX RPM         144/700           CAPACITY         2.9 (82)           Cylinder volume—cu. ft. (liters)         2.9 (82)           Cylinder diameter—in. (mm)         20.8 (528)           Cylinder depth—in. (mm)         23.8 (605)           DIMENSIONS         5.7 (686)           Width—in. (mm)         27 (686)           Depth—in. (mm)         42-1/2 (1,080)           Lid opening—in. (mm)         42-1/2 (1,080)           Lid opening—in. (mm)         17 (432)           CRATED DIMENSIONS         5.7 (699)           Width—in. (mm)         29 (737)           Depth—in. (mm)         49 (1,255)           APPROXIMATE WEIGHT         49 (1,255)           Uncrated—lbs. (kg)         145 (65.8)           Crated—lbs. (kg)         163 (73.9)           Electrical rating—voltage/HZ         120/60           Breaker/Fuse—amps         15           WATER INLET / HOSE         0 </th <th>MODEL</th> <th>MAT20MNAWW/DOMESTIC</th> | MODEL                                     | MAT20MNAWW/DOMESTIC |
| WATER FACTOR (WF)         1.6           APPROXIMATE WATER USAGE—GALLONS (LITERS)         24.65 (93.3)           Average total water usage per cycle         24.65 (93.3)           Average hot water usage, warm water cycle         6.51 (24.6)           EXTRACT SPEED—MAX G-FORCE / MAX RPM         144/700           CAPACITY         2.9 (82)           Cylinder volume—cu. ft. (liters)         2.9 (82)           Cylinder diameter—in. (mm)         20.8 (528)           Cylinder depth—in. (mm)         23.8 (605)           DIMENSIONS         3.8 (605)           Width—in. (mm)         27 (686)           Depth—in. (mm)         42-1/2 (1,080)           Lid opening—in. (mm)         17 (432)           CRATED DIMENSIONS         3.7 (689)           Width—in. (mm)         29 (737)           Depth—in. (mm)         29 (737)           Depth—in. (mm)         49 (1,255)           APPROXIMATE WEIGHT         49 (1,255)           Uncrated—lbs. (kg)         145 (65.8)           Crated—lbs. (kg)         163 (73.9)           ELECTRICAL REQUIREMENTS         15           Electrical rating—voltage/HZ         120/60           Breaker/Fuse—amps         15           WATER INLET / HOSE         20-100 (1-8)      <                                                    | MOTOR SIZE-HP (KW)                        | 1/2 (.37)           |
| APPROXIMATE WATER USAGE—GALLONS (LITERS)           Average total water usage per cycle         24.65 (93.3)           Average hot water usage, warm water cycle         0.53 (2)           Average hot water usage, hot water cycle         6.51 (24.6)           EXTRACT SPEED—MAX G-FORCE / MAX RPM         144/700           CAPACITY         2.9 (82)           Cylinder volume—cu. ft. (liters)         2.9 (82)           Cylinder diameter—in. (mm)         20.8 (528)           Cylinder depth—in. (mm)         23.8 (605)           DIMENSIONS         3.8 (605)           Width—in. (mm)         27 (686)           Depth—in. (mm)         42-1/2 (1,080)           Lid opening—in. (mm)         17 (432)           CRATED DIMENSIONS         3.7 (689)           Width—in. (mm)         29 (737)           Depth—in. (mm)         29 (737)           Depth—in. (mm)         49 (1,255)           APPROXIMATE WEIGHT         49 (1,255)           Uncrated—lbs. (kg)         163 (73.9)           ELECTRICAL REQUIREMENTS         15           Electrical rating—voltage/HZ         120/60           Breaker/Fuse—amps         15           WATER INLET / HOSE         0-100 (1-8)           Operating pressure PSI (bar)         6 (1.8)                                            | MODIFIED ENERGY FACTOR (MEF)              | 8.5                 |
| Average total water usage per cycle  Average hot water usage, warm water cycle  Average hot water usage, hot water cycle  Average hot water usage, hot water cycle  EXTRACT SPEED—MAX G-FORCE / MAX RPM  144/700  CAPACITY  Cylinder volume—cu. ft. (liters)  Cylinder diameter—in. (mm)  20.8 (528)  Cylinder depth—in. (mm)  23.8 (605)  DIMENSIONS  Width—in. (mm)  27 (686)  Depth—in. (mm)  26 (660)  Height—in. (mm)  17 (432)  CRATED DIMENSIONS  Width—in. (mm)  29 (737)  Depth—in. (mm)  29 (737)  Depth—in. (mm)  49 (1,255)  APPROXIMATE WEIGHT  Uncrated—lbs. (kg)  145 (65.8)  Crated—lbs. (kg)  163 (73.9)  ELECTRICAL REQUIREMENTS  Electrical rating—voltage/HZ  Breaker/Fuse—amps  15  WATER INLET / HOSE  Operating pressure PSI (bar)  Inlet hose length—ft. (m)  A 2 (1.3)                                                                                                                                                                                                                                                                                                                                                                                                                                                                                                | WATER FACTOR (WF)                         | 1.6                 |
| Average hot water usage, warm water cycle  Average hot water usage, hot water cycle  EXTRACT SPEED—MAX G-FORCE / MAX RPM  144/700  CAPACITY  Cylinder volume—cu. ft. (liters)  Cylinder depth—in. (mm)  20.8 (528)  Cylinder depth—in. (mm)  23.8 (605)  DIMENSIONS  Width—in. (mm)  26 (660)  Height—in. (mm)  17 (432)  CRATED DIMENSIONS  Width—in. (mm)  29 (737)  Depth—in. (mm)  29 (737)  Depth—in. (mm)  49 (1,255)  APPROXIMATE WEIGHT  Uncrated—lbs. (kg)  Crated—lbs. (kg)  ELECTRICAL REQUIREMENTS  Electrical rating—voltage/HZ  Breaker/Fuse—amps  15  WATER INLET / HOSE  Operating pressure PSI (bar)  Inlet hose length—ft. (m)  A 4.2 (1.3)                                                                                                                                                                                                                                                                                                                                                                                                                                                                                                                                                                                                                                  | APPROXIMATE WATER USAGE—GALLONS (LITERS)  |                     |
| Average hot water usage, hot water cycle  EXTRACT SPEED—MAX G-FORCE / MAX RPM  144/700  CAPACITY  Cylinder volume—cu. ft. (liters)  Cylinder depth—in. (mm)  20.8 (528)  Cylinder depth—in. (mm)  23.8 (605)  DIMENSIONS  Width—in. (mm)  26 (660)  Height—in. (mm)  17 (432)  CRATED DIMENSIONS  Width—in. (mm)  29 (737)  Depth—in. (mm)  29 (737)  Depth—in. (mm)  49 (1,255)  APPROXIMATE WEIGHT  Uncrated—lbs. (kg)  Crated—lbs. (kg)  ELECTRICAL REQUIREMENTS  Electrical rating—voltage/HZ  Breaker/Fuse—amps  15  WATER INLET / HOSE  Operating pressure PSI (bar)  Inlet hose length—ft. (m)  6 (1.8)  Drain hose length—ft. (m)  4.2 (1.3)                                                                                                                                                                                                                                                                                                                                                                                                                                                                                                                                                                                                                                           | Average total water usage per cycle       | 24.65 (93.3)        |
| EXTRACT SPEED—MAX G-FORCE / MAX RPM         144/700           CAPACITY         2.9 (82)           Cylinder volume—cu. ft. (liters)         2.9 (82)           Cylinder depth—in. (mm)         20.8 (528)           Cylinder depth—in. (mm)         23.8 (605)           DIMENSIONS         Width—in. (mm)         27 (686)           Depth—in. (mm)         26 (660)           Height—in. (mm)         42-1/2 (1,080)           Lid opening—in. (mm)         17 (432)           CRATED DIMENSIONS         Width—in. (mm)           Width—in. (mm)         29 (737)           Depth—in. (mm)         49 (1,255)           APPROXIMATE WEIGHT         Uncrated—lbs. (kg)           Uncrated—lbs. (kg)         145 (65.8)           Crated—lbs. (kg)         163 (73.9)           ELECTRICAL REQUIREMENTS         15           Electrical rating—voltage/HZ         120/60           Breaker/Fuse—amps         15           WATER INLET / HOSE         20-100 (1-8)           Operating pressure PSI (bar)         20-100 (1-8)           Inlet hose length—ft. (m)         4.2 (1.3)                                                                                                                                                                                                             | Average hot water usage, warm water cycle | 0.53 (2)            |
| CAPACITY         Cylinder volume—cu. ft. (liters)       2.9 (82)         Cylinder diameter—in. (mm)       20.8 (528)         Cylinder depth—in. (mm)       23.8 (605)         DIMENSIONS         Width—in. (mm)       27 (686)         Depth—in. (mm)       26 (660)         Height—in. (mm)       42-1/2 (1,080)         Lid opening—in. (mm)       17 (432)         CRATED DIMENSIONS         Width—in. (mm)       29 (737)         Depth—in. (mm)       27.5 (699)         Height—in. (mm)       49 (1,255)         APPROXIMATE WEIGHT         Uncrated—lbs. (kg)       145 (65.8)         Crated—lbs. (kg)       163 (73.9)         ELECTRICAL REQUIREMENTS       Electrical rating—voltage/HZ       120/60         Breaker/Fuse—amps       15         WATER INLET / HOSE         Operating pressure PSI (bar)       20-100 (1-8)         Inlet hose length—ft. (m)       6 (1.8)         Drain hose length—ft. (m)       4.2 (1.3)                                                                                                                                                                                                                                                                                                                                                        | Average hot water usage, hot water cycle  | 6.51 (24.6)         |
| Cylinder volume—cu. ft. (liters)  Cylinder diameter—in. (mm)  Cylinder depth—in. (mm)  23.8 (605)  DIMENSIONS  Width—in. (mm)  26 (660)  Height—in. (mm)  Lid opening—in. (mm)  CRATED DIMENSIONS  Width—in. (mm)  29 (737)  Depth—in. (mm)  29 (737)  Depth—in. (mm)  29 (737)  Depth—in. (mm)  49 (1,255)  APPROXIMATE WEIGHT  Uncrated—lbs. (kg)  Crated—lbs. (kg)  ELECTRICAL REQUIREMENTS  Electrical rating—voltage/HZ  Breaker/Fuse—amps  WATER INLET / HOSE  Operating pressure PSI (bar)  Inlet hose length—ft. (m)  Drain hose length—ft. (m)  4.2 (1.3)                                                                                                                                                                                                                                                                                                                                                                                                                                                                                                                                                                                                                                                                                                                             | EXTRACT SPEED—MAX G-FORCE / MAX RPM       | 144/700             |
| Cylinder diameter—in. (mm)       20.8 (528)         Cylinder depth—in. (mm)       23.8 (605)         DIMENSIONS         Width—in. (mm)       27 (686)         Depth—in. (mm)       26 (660)         Height—in. (mm)       42-1/2 (1,080)         Lid opening—in. (mm)       17 (432)         CRATED DIMENSIONS         Width—in. (mm)       29 (737)         Depth—in. (mm)       27.5 (699)         Height—in. (mm)       49 (1,255)         APPROXIMATE WEIGHT         Uncrated—lbs. (kg)       145 (65.8)         Crated—lbs. (kg)       163 (73.9)         ELECTRICAL REQUIREMENTS         Electrical rating—voltage/HZ       120/60         Breaker/Fuse—amps       15         WATER INLET / HOSE         Operating pressure PSI (bar)       20-100 (1-8)         Inlet hose length—ft. (m)       6 (1.8)         Drain hose length—ft. (m)       4.2 (1.3)                                                                                                                                                                                                                                                                                                                                                                                                                               | CAPACITY                                  |                     |
| Cylinder depth—in. (mm)         DIMENSIONS         Width—in. (mm)       27 (686)         Depth—in. (mm)       26 (660)         Height—in. (mm)       42-1/2 (1,080)         Lid opening—in. (mm)       17 (432)         CRATED DIMENSIONS         Width—in. (mm)       29 (737)         Depth—in. (mm)       27.5 (699)         Height—in. (mm)       49 (1,255)         APPROXIMATE WEIGHT         Uncrated—lbs. (kg)       145 (65.8)         Crated—lbs. (kg)       163 (73.9)         ELECTRICAL REQUIREMENTS         Electrical rating—voltage/HZ       120/60         Breaker/Fuse—amps       15         WATER INLET / HOSE         Operating pressure PSI (bar)       20-100 (1-8)         Inlet hose length—ft. (m)       6 (1.8)         Drain hose length—ft. (m)       4.2 (1.3)                                                                                                                                                                                                                                                                                                                                                                                                                                                                                                    | Cylinder volume—cu. ft. (liters)          | 2.9 (82)            |
| DIMENSIONS           Width—in. (mm)         27 (686)           Depth—in. (mm)         26 (660)           Height—in. (mm)         42-1/2 (1,080)           Lid opening—in. (mm)         17 (432)           CRATED DIMENSIONS         Vidth—in. (mm)           Width—in. (mm)         29 (737)           Depth—in. (mm)         49 (1,255)           APPROXIMATE WEIGHT         Uncrated—lbs. (kg)           Uncrated—lbs. (kg)         145 (65.8)           Crated—lbs. (kg)         163 (73.9)           ELECTRICAL REQUIREMENTS         Electrical rating—voltage/HZ           Breaker/Fuse—amps         15           WATER INLET / HOSE         Operating pressure PSI (bar)         20-100 (1-8)           Operating pressure PSI (bar)         6 (1.8)           Drain hose length—ft. (m)         4.2 (1.3)                                                                                                                                                                                                                                                                                                                                                                                                                                                                               | Cylinder diameter—in. (mm)                | 20.8 (528)          |
| Width—in. (mm)       27 (686)         Depth—in. (mm)       26 (660)         Height—in. (mm)       42-1/2 (1,080)         Lid opening—in. (mm)       17 (432)         CRATED DIMENSIONS         Width—in. (mm)       29 (737)         Depth—in. (mm)       27.5 (699)         Height—in. (mm)       49 (1,255)         APPROXIMATE WEIGHT         Uncrated—lbs. (kg)       145 (65.8)         Crated—lbs. (kg)       163 (73.9)         ELECTRICAL REQUIREMENTS         Electrical rating—voltage/HZ       120/60         Breaker/Fuse—amps       15         WATER INLET / HOSE         Operating pressure PSI (bar)       20-100 (1-8)         Inlet hose length—ft. (m)       6 (1.8)         Drain hose length—ft. (m)       4.2 (1.3)                                                                                                                                                                                                                                                                                                                                                                                                                                                                                                                                                       | Cylinder depth—in. (mm)                   | 23.8 (605)          |
| Depth—in. (mm)         26 (660)           Height—in. (mm)         42-1/2 (1,080)           Lid opening—in. (mm)         17 (432)           CRATED DIMENSIONS            Width—in. (mm)         29 (737)           Depth—in. (mm)         27.5 (699)           Height—in. (mm)         49 (1,255)           APPROXIMATE WEIGHT            Uncrated—lbs. (kg)         145 (65.8)           Crated—lbs. (kg)         163 (73.9)           ELECTRICAL REQUIREMENTS            Electrical rating—voltage/HZ         120/60           Breaker/Fuse—amps         15           WATER INLET / HOSE            Operating pressure PSI (bar)         20-100 (1-8)           Inlet hose length—ft. (m)         6 (1.8)           Drain hose length—ft. (m)         4.2 (1.3)                                                                                                                                                                                                                                                                                                                                                                                                                                                                                                                               | DIMENSIONS                                |                     |
| Height—in. (mm)                                                                                                                                                                                                                                                                                                                                                                                                                                                                                                                                                                                                                                                                                                                                                                                                                                                                                                                                                                                                                                                                                                                                                                                                                                                                                | Width—in. (mm)                            | 27 (686)            |
| Lid opening—in. (mm)       17 (432)         CRATED DIMENSIONS       29 (737)         Width—in. (mm)       27.5 (699)         Height—in. (mm)       49 (1,255)         APPROXIMATE WEIGHT       Uncrated—lbs. (kg)         Uncrated—lbs. (kg)       145 (65.8)         Crated—lbs. (kg)       163 (73.9)         ELECTRICAL REQUIREMENTS       120/60         Breaker/Fuse—amps       15         WATER INLET / HOSE       Operating pressure PSI (bar)       20-100 (1-8)         Inlet hose length—ft. (m)       6 (1.8)         Drain hose length—ft. (m)       4.2 (1.3)                                                                                                                                                                                                                                                                                                                                                                                                                                                                                                                                                                                                                                                                                                                     | Depth—in. (mm)                            | 26 (660)            |
| CRATED DIMENSIONS           Width—in. (mm)         29 (737)           Depth—in. (mm)         27.5 (699)           Height—in. (mm)         49 (1,255)           APPROXIMATE WEIGHT         Uncrated—lbs. (kg)         145 (65.8)           Crated—lbs. (kg)         163 (73.9)           ELECTRICAL REQUIREMENTS         Electrical rating—voltage/HZ         120/60           Breaker/Fuse—amps         15           WATER INLET / HOSE         Operating pressure PSI (bar)         20-100 (1-8)           Inlet hose length—ft. (m)         6 (1.8)           Drain hose length—ft. (m)         4.2 (1.3)                                                                                                                                                                                                                                                                                                                                                                                                                                                                                                                                                                                                                                                                                    | Height—in. (mm)                           | 42-1/2 (1,080)      |
| Width—in. (mm)       29 (737)         Depth—in. (mm)       27.5 (699)         Height—in. (mm)       49 (1,255)         APPROXIMATE WEIGHT         Uncrated—lbs. (kg)       145 (65.8)         Crated—lbs. (kg)       163 (73.9)         ELECTRICAL REQUIREMENTS         Electrical rating—voltage/HZ       120/60         Breaker/Fuse—amps       15         WATER INLET / HOSE         Operating pressure PSI (bar)       20-100 (1-8)         Inlet hose length—ft. (m)       6 (1.8)         Drain hose length—ft. (m)       4.2 (1.3)                                                                                                                                                                                                                                                                                                                                                                                                                                                                                                                                                                                                                                                                                                                                                      | Lid opening—in. (mm)                      | 17 (432)            |
| Depth—in. (mm)         27.5 (699)           Height—in. (mm)         49 (1,255)           APPROXIMATE WEIGHT         49 (1,255)           Uncrated—lbs. (kg)         145 (65.8)           Crated—lbs. (kg)         163 (73.9)           ELECTRICAL REQUIREMENTS         120/60           Breaker/Fuse—amps         15           WATER INLET / HOSE         0           Operating pressure PSI (bar)         20-100 (1-8)           Inlet hose length—ft. (m)         6 (1.8)           Drain hose length—ft. (m)         4.2 (1.3)                                                                                                                                                                                                                                                                                                                                                                                                                                                                                                                                                                                                                                                                                                                                                              | CRATED DIMENSIONS                         |                     |
| Height—in. (mm)                                                                                                                                                                                                                                                                                                                                                                                                                                                                                                                                                                                                                                                                                                                                                                                                                                                                                                                                                                                                                                                                                                                                                                                                                                                                                | Width—in. (mm)                            | 29 (737)            |
| APPROXIMATE WEIGHT           Uncrated—lbs. (kg)         145 (65.8)           Crated—lbs. (kg)         163 (73.9)           ELECTRICAL REQUIREMENTS           Electrical rating—voltage/HZ         120/60           Breaker/Fuse—amps         15           WATER INLET / HOSE         0           Operating pressure PSI (bar)         20-100 (1-8)           Inlet hose length—ft. (m)         6 (1.8)           Drain hose length—ft. (m)         4.2 (1.3)                                                                                                                                                                                                                                                                                                                                                                                                                                                                                                                                                                                                                                                                                                                                                                                                                                   | Depth—in. (mm)                            | 27.5 (699)          |
| Uncrated—lbs. (kg) 145 (65.8)  Crated—lbs. (kg) 163 (73.9)  ELECTRICAL REQUIREMENTS  Electrical rating—voltage/HZ 120/60  Breaker/Fuse—amps 15  WATER INLET / HOSE  Operating pressure PSI (bar) 20–100 (1–8)  Inlet hose length—ft. (m) 6 (1.8)  Drain hose length—ft. (m) 4.2 (1.3)                                                                                                                                                                                                                                                                                                                                                                                                                                                                                                                                                                                                                                                                                                                                                                                                                                                                                                                                                                                                          | Height—in. (mm)                           | 49 (1,255)          |
| Crated—lbs. (kg)         163 (73.9)           ELECTRICAL REQUIREMENTS         120/60           Electrical rating—voltage/HZ         120/60           Breaker/Fuse—amps         15           WATER INLET / HOSE         20-100 (1-8)           Operating pressure PSI (bar)         20-100 (1-8)           Inlet hose length—ft. (m)         6 (1.8)           Drain hose length—ft. (m)         4.2 (1.3)                                                                                                                                                                                                                                                                                                                                                                                                                                                                                                                                                                                                                                                                                                                                                                                                                                                                                      | APPROXIMATE WEIGHT                        |                     |
| ELECTRICAL REQUIREMENTS           Electrical rating—voltage/HZ         120/60           Breaker/Fuse—amps         15           WATER INLET / HOSE           Operating pressure PSI (bar)         20-100 (1-8)           Inlet hose length—ft. (m)         6 (1.8)           Drain hose length—ft. (m)         4.2 (1.3)                                                                                                                                                                                                                                                                                                                                                                                                                                                                                                                                                                                                                                                                                                                                                                                                                                                                                                                                                                        | Uncrated—lbs. (kg)                        | 145 (65.8)          |
| Electrical rating—voltage/HZ         120/60           Breaker/Fuse—amps         15           WATER INLET / HOSE         20-100 (1-8)           Operating pressure PSI (bar)         20-100 (1-8)           Inlet hose length—ft. (m)         6 (1.8)           Drain hose length—ft. (m)         4.2 (1.3)                                                                                                                                                                                                                                                                                                                                                                                                                                                                                                                                                                                                                                                                                                                                                                                                                                                                                                                                                                                     | Crated—lbs. (kg)                          | 163 (73.9)          |
| Breaker/Fuse—amps         15           WATER INLET / HOSE         20-100 (1-8)           Operating pressure PSI (bar)         20-100 (1-8)           Inlet hose length—ft. (m)         6 (1.8)           Drain hose length—ft. (m)         4.2 (1.3)                                                                                                                                                                                                                                                                                                                                                                                                                                                                                                                                                                                                                                                                                                                                                                                                                                                                                                                                                                                                                                           | ELECTRICAL REQUIREMENTS                   |                     |
| WATER INLET / HOSE         20–100 (1–8)           Operating pressure PSI (bar)         20–100 (1–8)           Inlet hose length—ft. (m)         6 (1.8)           Drain hose length—ft. (m)         4.2 (1.3)                                                                                                                                                                                                                                                                                                                                                                                                                                                                                                                                                                                                                                                                                                                                                                                                                                                                                                                                                                                                                                                                                  | Electrical rating—voltage/HZ              | 120/60              |
| Operating pressure PSI (bar)         20-100 (1-8)           Inlet hose length—ft. (m)         6 (1.8)           Drain hose length—ft. (m)         4.2 (1.3)                                                                                                                                                                                                                                                                                                                                                                                                                                                                                                                                                                                                                                                                                                                                                                                                                                                                                                                                                                                                                                                                                                                                    | Breaker/Fuse—amps                         | 15                  |
| Inlet hose length—ft. (m)         6 (1.8)           Drain hose length—ft. (m)         4.2 (1.3)                                                                                                                                                                                                                                                                                                                                                                                                                                                                                                                                                                                                                                                                                                                                                                                                                                                                                                                                                                                                                                                                                                                                                                                                | WATER INLET / HOSE                        |                     |
| Drain hose length—ft. (m) 4.2 (1.3)                                                                                                                                                                                                                                                                                                                                                                                                                                                                                                                                                                                                                                                                                                                                                                                                                                                                                                                                                                                                                                                                                                                                                                                                                                                            | Operating pressure PSI (bar)              | 20-100 (1-8)        |
|                                                                                                                                                                                                                                                                                                                                                                                                                                                                                                                                                                                                                                                                                                                                                                                                                                                                                                                                                                                                                                                                                                                                                                                                                                                                                                | Inlet hose length—ft. (m)                 | 6 (1.8)             |
| WARRANTY 1 Year Labour and 2 Years Parts                                                                                                                                                                                                                                                                                                                                                                                                                                                                                                                                                                                                                                                                                                                                                                                                                                                                                                                                                                                                                                                                                                                                                                                                                                                       | Drain hose length—ft. (m)                 | 4.2 (1.3)           |
|                                                                                                                                                                                                                                                                                                                                                                                                                                                                                                                                                                                                                                                                                                                                                                                                                                                                                                                                                                                                                                                                                                                                                                                                                                                                                                |                                           |                     |

Dimensions are for planning purposes only. See specific instructions for proper installation. Because of continuous product improvement, Maytag reserves the right to change specifications without notice.