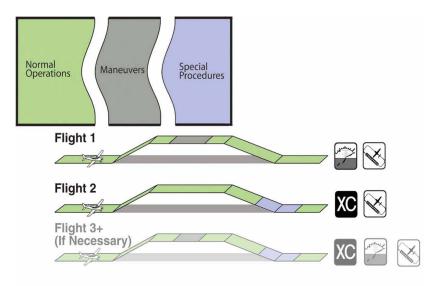

## 90 Day Skill Refresher



|                   | Pre-Flight Preparations                                    |             |  |  |  |  |  |  |
|-------------------|------------------------------------------------------------|-------------|--|--|--|--|--|--|
| Normal Procedures | Fuel, WX, W&B, performance planning, pre-flight inspection |             |  |  |  |  |  |  |
|                   | Engine Start                                               |             |  |  |  |  |  |  |
|                   | Checklist usage, proper procedure, clearing, monitoring    |             |  |  |  |  |  |  |
|                   | Before Taxi / Taxi                                         | Faxi / Taxi |  |  |  |  |  |  |
|                   | Checklist usage, avionics setup, steering/braking procs.   |             |  |  |  |  |