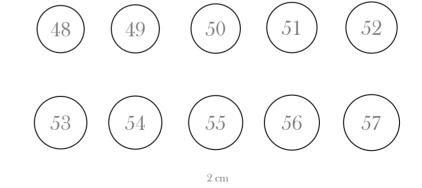

## IN CASE YOU HAVE A RING AT HAND

- 1. Print our ring size guide at 100%. To verify if the page is printed correctly, match a ruler with the 2 centimeter scale below the guide.
- 2. Choose a ring fitting the same finger on the same hand as the ring you intend to buy.
- 3. Place this ring on the circles. The diameter of the circle has to have the exact same diameter as the interior of your own ring. The black line needs to stay visible when you place your ring on the circles. If your ring is between two sizes or if you intend to buy a stacked ring, we advise to size up.

## RING SIZE CHART

| CIRCUMFERENCE<br>FINGER (mm) | DIAMETER INSIDE<br>RING (mm) | BE/FR/DE | NL   | CH/ES | UK | US    | CN/JP | НК   |
|------------------------------|------------------------------|----------|------|-------|----|-------|-------|------|
| 48                           | 15.3                         | 48       | 15.5 | 8     | I  | 4 1/2 | 8     | 10   |
| 49                           | 15.6                         | 49       |      | 9     | J  | 5     | 9     | 11   |
| 50                           | 16                           | 50       | 16   | 10    | K  | 5 1/3 | 10    | 12   |
| 51                           | 16.3                         | 51       |      | 11    |    | 5 2/3 | 11    |      |
| 52                           | 16.6                         | 52       | 16.5 | 12    | L  | 6     | 12    | 13   |
| 53                           | 17                           | 53       | 17   | 13    | М  | 6 1/3 | 13    | 14.5 |
| 54                           | 17.2                         | 54       |      | 14    | N  | 6 2/3 | 14    | 16   |
| 55                           | 17.5                         | 55       | 17.5 | 15    | 0  | 7     |       |      |
| 56                           | 17.8                         | 56       |      | 16    |    | 7 1/2 | 16    | 17   |
| 57                           | 18.1                         | 57       | 18   | 17    | Р  | 8     | 17    | 18   |