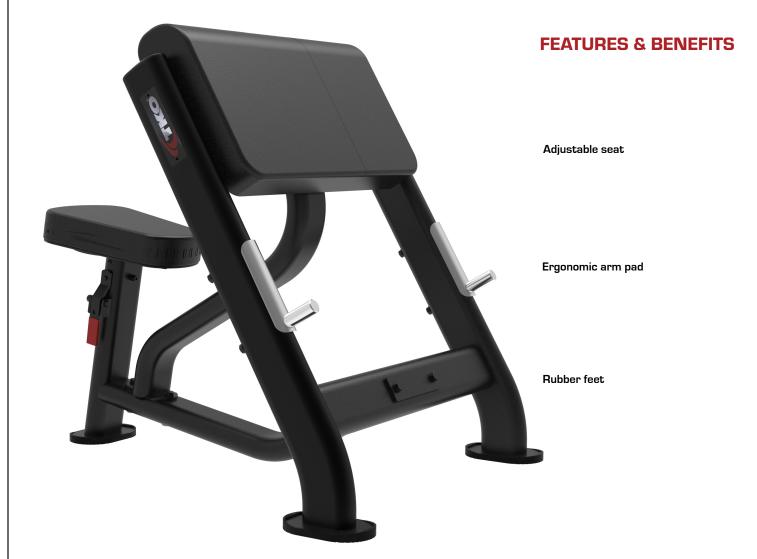

## 7044-G2 | SIGNATURE SERIES | SIGNATURE PREACHER CURL BENCH

The TKO Signature G2 Series line of benches and racks provides high quality with a simple design to enhance the user workout and ensure a worry-free product for your facility. Each product uses like tubing to seamlessly integrate with the other pieces in the line.