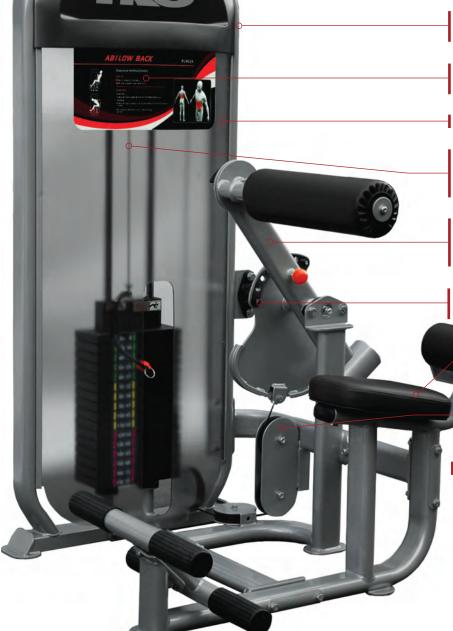

## 8804 | ACHIEVE DUAL | ABS/LOWER BACK

The TKO Achieve Duals line provides high quality dual-functioning machines for light commercial facilities, from hotel to multi-family living to community centers. The compact footprint saves on space and stays within budget. The user friendly design makes working out simple and efficient for all levels of exercisers in your facility.

## **FEATURES & BENEFITS**

FRAME - Compact, space efficient design requires minimal floor space.

PLACARD – Simple, step by step instructions and training tips help users maximize workouts

SHROUD – Fully shrouded weight stack to protect equipment.

CABLES - Aircraft spec 5mm American LOOS cable with a 2,000 lb breaking strength. End fitting tested to 250,000 cycles using full weight stack.

TUBING FRAME - Tubing: 2.5mm to 2.75mm square tube differ into any types, from 30x60mm to 50x100mm, electro-welded to maximum integrity.

MOVEMENT - Easy to use, minimal adjustments and pre-stretch features allow for optimal exercise positions.

> PAD – High-use upholstery supported by 70mm thick foam.

PULLEY - Glass fiber reinforced nylon pulleys with deep V-groove provides secure cable seating and fluid bearing rotation.

COLOR – Graphite paint with black upholstery