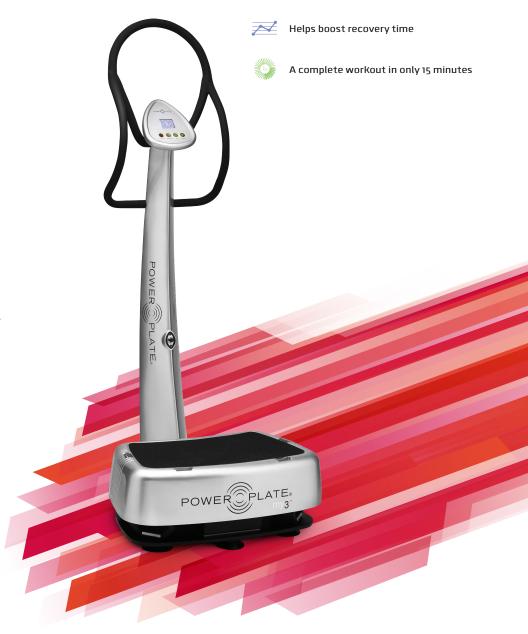

## An Uncompromising Compact Design.

The Power Plate® my3™ model is a compact solution for bringing whole body vibration training exercise into your home. With a set frequency of 35Hz and 30 or 60-second timer selections, this easy-to-use machine offers the opportunity for big transformation. No matter how demanding your schedule, you can make room for three quick total body workouts each week on your own Power Plate my3.

Welcome to the future of home fitness.