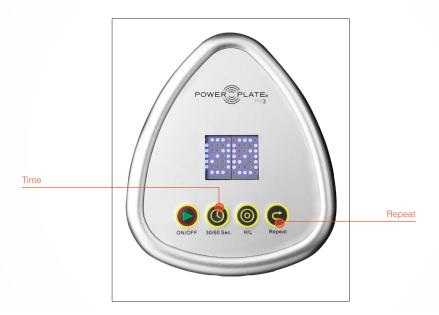

## An Uncompromising Compact Design.

The Power Plate® my3™ model is a compact solution for bringing whole body vibration training exercise into your home. With a set frequency of 35Hz and 30 or 60-second timer selections, this easy-to-use machine offers the opportunity for big transformation. No matter how demanding your schedule, you can make room for three quick total body workouts each week on your own Power Plate my3.

## Power Plate® my3™ Features

71-MY3-3100

| Color (Standard)               | Silver - additional colors available upon request    |         |
|--------------------------------|------------------------------------------------------|---------|
| Dimensions (W x D x H)         | 25in x 29in x 60in / 64cm x 74cm x 152cm             |         |
| Platform Dimensions (W x D)    | 25in x 14in / 64cm x 37cm                            |         |
| Weight (With Packaging)        | 145lb / 66kg                                         |         |
| Weight (Without Packaging)     | 126lb / 57kg                                         |         |
| Power Supply                   | 100-240 VAC, 50/60 Hz Universal Voltage              |         |
| Nominal Power in Operation     | 250-285 W                                            |         |
| Maximum Load                   | 264lb / 120kg                                        |         |
| Operation                      | User-friendly interactive display                    |         |
| Frequency/ Pre-set Frequencies | 35Hz fixed frequency, High/Low amplitude setting.    |         |
| Time Selections                | 30 or 60 seconds                                     |         |
| Amplitude / Vibration Setting  | Low or High                                          |         |
| Certifications                 | CE                                                   |         |
| Warranty                       | 3 years hardware / 1 year electronics / 1 year labor | REV0620 |