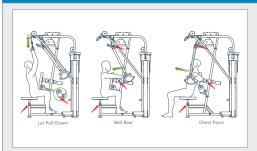

## **NOTABLE DETAILS**

Dual Function Series allows users to work at least 2 major muscle groups per machine maximizing both space and convenience

Innovative pulling arm has an additional setting to allow for chest press, increasing the number of available exercises

## **KEY FEATURES**

- Multi-position handlebars work different areas of the back
- Adjustable seat and chest pad to accommodate different heights
- Plate increments: 8 x 11 lbs (5 kg);
   8 x 16.5 lbs (7.5 kg)
- · Foot rests for stabilization