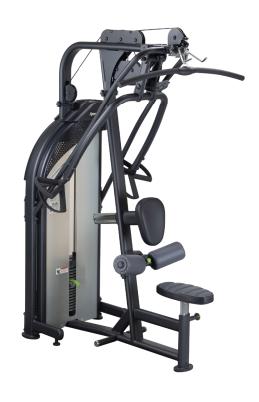

## DF303 LAT PULLDOWN/MID ROW

The SportsArt Dual Function Strength Series is uniquely engineered to offer training on multiple muscle groups per station without compromising range of motion or user experience, making them ideal for smaller spaces.

## **KEY FEATURES**

- Multi-position handlebars work different areas of the back
- Adjustable seat and chest pad to accommodate different heights
- Plate increments: 8 x 11 lbs (5 kg);
   8 x 16.5 lbs (7.5 kg)
- · Foot rests for stabilization

## **NOTABLE DETAILS**

Dual Function Series allows users to work at least 2 major muscle groups per machine maximizing both space and convenience

Innovative pulling arm has an additional setting to allow for chest press, increasing the number of available exercises