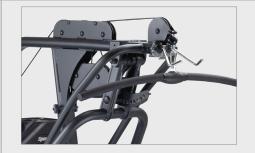

| TECHNICAL DETAILS  |                                                                                                                                                                                                                                                           |
|--------------------|-----------------------------------------------------------------------------------------------------------------------------------------------------------------------------------------------------------------------------------------------------------|
| Unit Weight        | 489.5 lbs / 222.5 kg                                                                                                                                                                                                                                      |
| Dimensions (LxWxH) | 60.4 x 44.6 x 89.1 in / 153.3 x 113.4 x 226.3 cm                                                                                                                                                                                                          |
| Weight Stack       | 220 lbs / 100 kg                                                                                                                                                                                                                                          |
| Max User Weight    | 500 lbs / 227 kg                                                                                                                                                                                                                                          |
| Starting Weight    | Lat Pull Down: 15.4 lbs / 7 kg<br>Mid Row: 10 lbs / 4.5 kg<br>Chest Press: 22 lbs / 10 kg                                                                                                                                                                 |
| Features           | 5 inch deep groove POM pulleys provide consistent cable tracking 14-gauge machine welded frame Stainless steel guide rods resist rust and maintain smooth operation Heavy-duty marine grade cushions Multiple adjustment points for maximum customization |