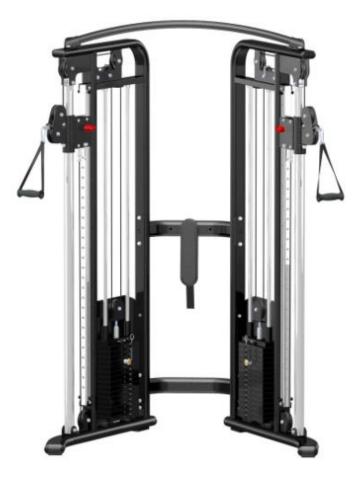

## FUNCTIONAL TRAINER PACKAGE 8051FT-PKG

Standard 8051FT Includes

- Dual 160lb independent weight stacks
- Rear metal short shroud
- 2 Molded nylon handles
- Arced bar for pull ups
- 35 pulley height positions to accommodate a variety of users and exercises
- 3 hook cross bar to store accessories
- 8051FT-BK Black Frame

FT Dimensions: 53"W x 38"D x 84"H