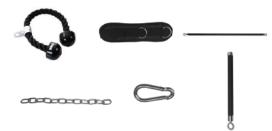

## 820FTPAC CABLE ATTACHMENT PACKAGE

## Added Equipment

- 820FTPAC Cable attachment package: Long bar, short bar, chain, clip, tricep rope & ankle strap
- 6520 FID Bench