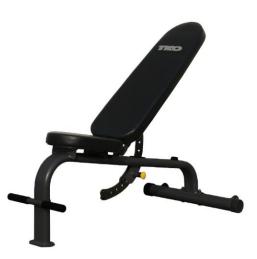

## 6520 FID BENCH

- Incline adjustment 0° 80°, Decline adjustment -10°
- Seat angle 10°
- Wider profile for increased stability
- Rear transport wheels for mobility
- Ideal for home or vertical markets
- Rubber feet to protect floors
- Size: 49" L x 24" W x 17" H
- Weight: 48 lbs