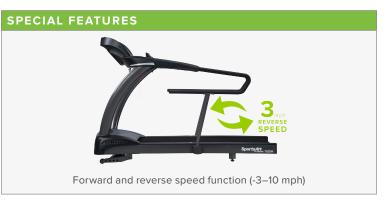

## **KEY FEATURES**

- Bi-directional belt motion for retro walking and gait observations
- Isolation components meet UL requirements for current leakage in medical settings
- Full length medical side rails with pediatric lower sections for better patient stability
- Center handhold bars offer greater comfort for surgery patients

## TECHNICAL DETAILS

| TECHNICAL DETAILS               |                                                                                                                                                                                                                                                                                                                                                                 |
|---------------------------------|-----------------------------------------------------------------------------------------------------------------------------------------------------------------------------------------------------------------------------------------------------------------------------------------------------------------------------------------------------------------|
| Unit Weight                     | 353 lbs / 160 kg                                                                                                                                                                                                                                                                                                                                                |
| Dimensions (LxWxH)              | 83.5 x 38.6 x 56.7 in / 212 x 98 x 144 cm                                                                                                                                                                                                                                                                                                                       |
| Running Area (LxW)              | 61 x 22 in / 155 x 55.9 cm                                                                                                                                                                                                                                                                                                                                      |
| Speed Range                     | Reverse: 0.1–3.0 mph / Forward: 0.1–10 mph                                                                                                                                                                                                                                                                                                                      |
| Incline Range                   | 0–15%                                                                                                                                                                                                                                                                                                                                                           |
| Drive Motor                     | 3.2 HP DC                                                                                                                                                                                                                                                                                                                                                       |
| Power Requirements              | 15A / 120v / 60Hz - Dedicated Circuit<br>220V / 50HZ                                                                                                                                                                                                                                                                                                            |
| Plug Requirements               | NEMA / 5-15P*<br>Contact your sales rep for specific requirements                                                                                                                                                                                                                                                                                               |
| Max User Weight                 | 400 lbs / 180 kg                                                                                                                                                                                                                                                                                                                                                |
| Step Up Height                  | 7.5 in / 19 cm                                                                                                                                                                                                                                                                                                                                                  |
| Micro Amp Leakage<br>Components | Medical Grade ≤ 300µA, Green Dot Power Cord                                                                                                                                                                                                                                                                                                                     |
| Readouts                        | Calories, Speed, Time, Distance, Cal/HR, METs,<br>Pace, Incline, Heart Rate, Weight Loss Zone,<br>Cardio Zone, ActivZone                                                                                                                                                                                                                                        |
| Workout Programs                | Quick Start, Manual, Random (x 10,000), Interval<br>(x3), Glute (x2), Hill (x3), 5K, 10K, Fat Burn, HRC (x3),<br>Fitness Test (Bruce, Gerkin)                                                                                                                                                                                                                   |
| Features                        | CSAFE port<br>Medical handrails<br>0.1 SafeStart <sup>™</sup> speed (forward & reverse)<br>Contact and telemetry heart rate<br>4-Ply 61 x 22 in. belt<br>USB port for device charging (x2)<br>ECO-GLIDE <sup>™</sup> auto lubrication system<br>Center handle bar with contact heart rate<br>Dual headphone jack with built-in volume control<br>Emergency stop |
| Optional Features               | Wired controller remote<br>3-speed fan<br>SA Well+™ workout tracking function<br>Equipment mat: 3' x 7.5'                                                                                                                                                                                                                                                       |