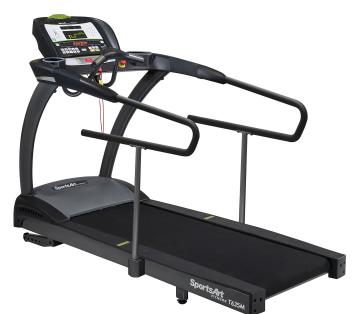

## T635M TREADMILL

The T635M is rated for moderate cardiac and physical rehab and offers clients a low cost, value driven option when compared to competitive models with many of the same functions and features.

## **KEY FEATURES**

- Bi-directional belt motion for retro walking and gait observations
- Isolation components meet UL requirements for current leakage in medical settings
- Full length medical side rails with pediatric lower sections for better patient stability
- Center handhold bars offer greater comfort for surgery patients