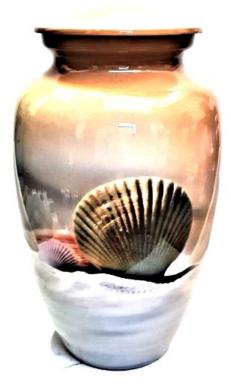

Seashell Serenity \*

Cardinals on Green \*

Daisy Delight \*

Perfect Swing

Hatteras Light \*

Cardinal Couple \*

**Beach Chair \*** 

**Beach Path** 