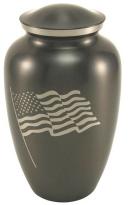

Celtic Cross \*

Classic White Flag \*

Classic Pewter Flag \*

Angel Wings-Purple \*

Angel Wings-Blue \*

Oceanic \*

Guiding Light \*

Hay There