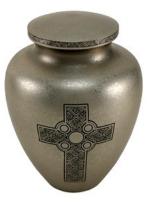

Celtic Cross \*

Classic White Flag \*

Classic Pewter Flag \*

Angel Wings-Purple \*

Angel Wings-Blue \*

Oceanic \*

Guiding Light \*

Hay There