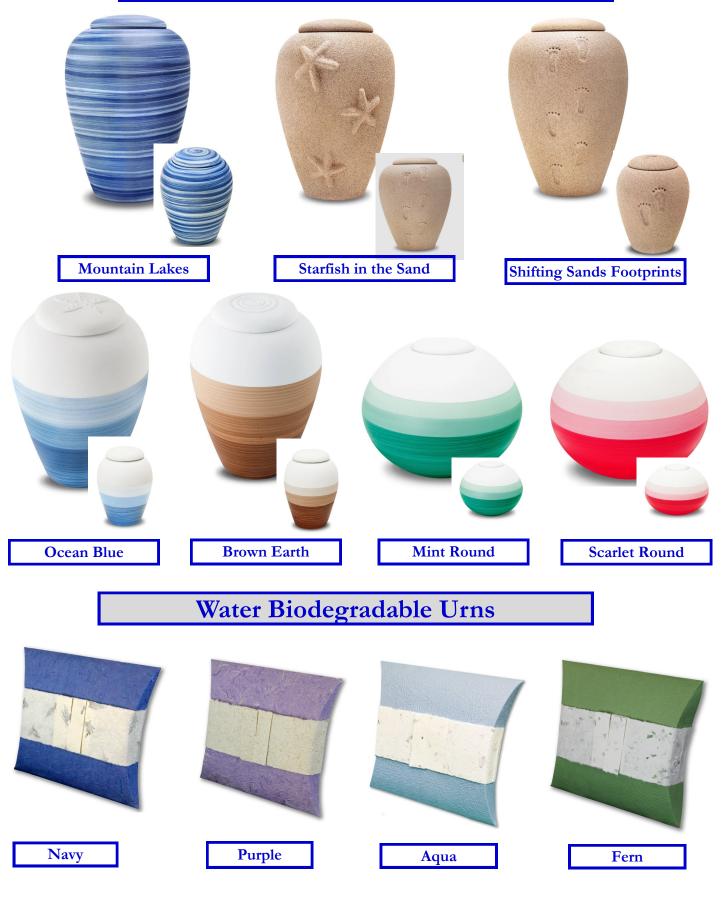

Athena Bronze \*



Maus Granite \*



Black & Gold Etched



Classic Pewter \*



Classic Bronze \*





Woodsman \*



Classic Pewter Slate \*



Silver Oak \*



Platinum Engraved \*



Celtic Cross \*



Classic White Flag \*



Classic Pewter Flag \*



Angel Wings-Purple \*



Angel Wings-Blue \*



Oceanic \*



Guiding Light \*



Hay There



Mossy Oak \*



Purple Hummingbirds\*



Purple Phases \*



Victorian Slate \*





Victorian Purple \*

Blue Tree of Life \*





### Somerset Economy MDF Urns



Cardinal



**American Flag** 



**Calm Waters** 



Page 18

Deer



Tee Time



Dragonfly



Hummingbird



Monarch



**Mountain Stream** 



Lighthouse



Pheasants



**Tropical Escape** 

### Economy MDF Box & Picture Urns





al Products



### Eco Friendly Clay Urns



2023 - New Crystal Jewelry





MARINES







NAVY







### Military "Our Heroes " Urns

### **2024 Memorial Products**

We at Vision Medical pride ourselves with providing uniquely different, quality urns to you and the families you serve!

In late 2021, we launched our "CUSTOM URN" option. If a family can provide us with a high quality image.

We can transfer that image directly onto the urn. To learn more about this option, please give us a call.