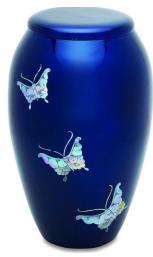

MOP Anchors Away \*

Blue Butterflies \*

Mourning Doves \*

MOP Rose on Burgundy \*

Blue Hummingbird \*

MOP Rose on Blue \*

Green Hummingbird \*

MOP Dove on Red \*