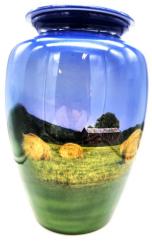

Celtic Cross \*

Classic White Flag \*

Classic Pewter Flag \*

Angel Wings-Purple \*

Angel Wings-Blue \*

Oceanic \*

Guiding Light \*

Hay There