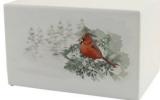

Celtic Cross \*

Classic White Flag \*

Classic Pewter Flag \*

Angel Wings-Purple \*

Angel Wings-Blue \*

Oceanic \*

Guiding Light \*

Hay There