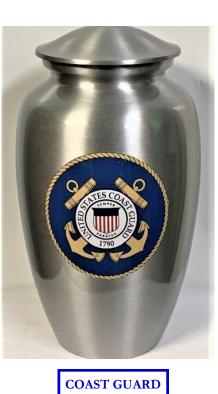

lack & Gold Etched



Classic Pewter \*



Classic Bronze \*





Woodsman \*



Classic Pewter Slate \*



Silver Oak \*



Platinum Engraved \*



Celtic Cross \*



Classic White Flag \*



Classic Pewter Flag \*



Angel Wings-Purple \*



Angel Wings-Blue \*



Oceanic \*



Guiding Light \*



Hay There



Mossy Oak \*



Purple Hummingbirds\*



Purple Phases \*



Victorian Slate \*





Victorian Purple \*

Blue Tree of Life \*





### Somerset Economy MDF Urns



Cardinal



**American Flag** 



**Calm Waters** 



Page 18

Deer



Tee Time



Dragonfly



Hummingbird



Monarch



**Mountain Stream** 



Lighthouse



Pheasants



**Tropical Escape** 

### Economy MDF Box & Picture Urns





al Products



### Eco Friendly Clay Urns



2023 - New Crystal Jewelry





MARINES







NAVY







### Military "Our Heroes " Urns

### **2024 Memorial Products**

We at Vision Medical pride ourselves with providing uniquely different, quality urns to you and the families you serve!

In late 2021, we launched our "CUSTOM URN" option. If a family can provide us with a high quality image.

We can transfer that image directly onto the urn. To learn more about this option, please give us a call.