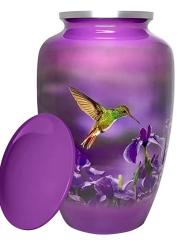

MOP Anchors Away \*

Blue Butterflies \*

Mourning Doves \*

MOP Rose on Burgundy \*

Blue Hummingbird \*

MOP Rose on Blue \*

Green Hummingbird \*

MOP Dove on Red \*