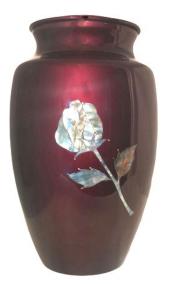

MOP Anchors Away \*

Blue Butterflies \*

Mourning Doves \*

MOP Rose on Burgundy \*

Blue Hummingbird \*

MOP Rose on Blue \*

Green Hummingbird \*

MOP Dove on Red \*