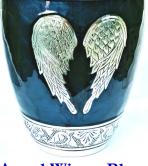

Celtic Cross \*

Classic White Flag \*

Classic Pewter Flag \*

Angel Wings-Purple \*

Angel Wings-Blue \*

Oceanic \*

Guiding Light \*

Hay There