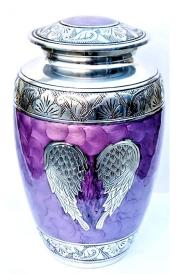

Celtic Cross \*

Classic White Flag \*

Classic Pewter Flag \*

Angel Wings-Purple \*

Angel Wings-Blue \*

Oceanic \*

Guiding Light \*

Hay There