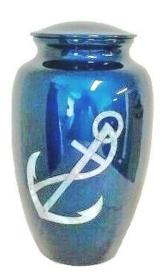

MOP Anchors Away \*

Blue Butterflies \*

Mourning Doves \*

MOP Rose on Burgundy \*

Blue Hummingbird \*

MOP Rose on Blue \*

Green Hummingbird \*

MOP Dove on Red \*