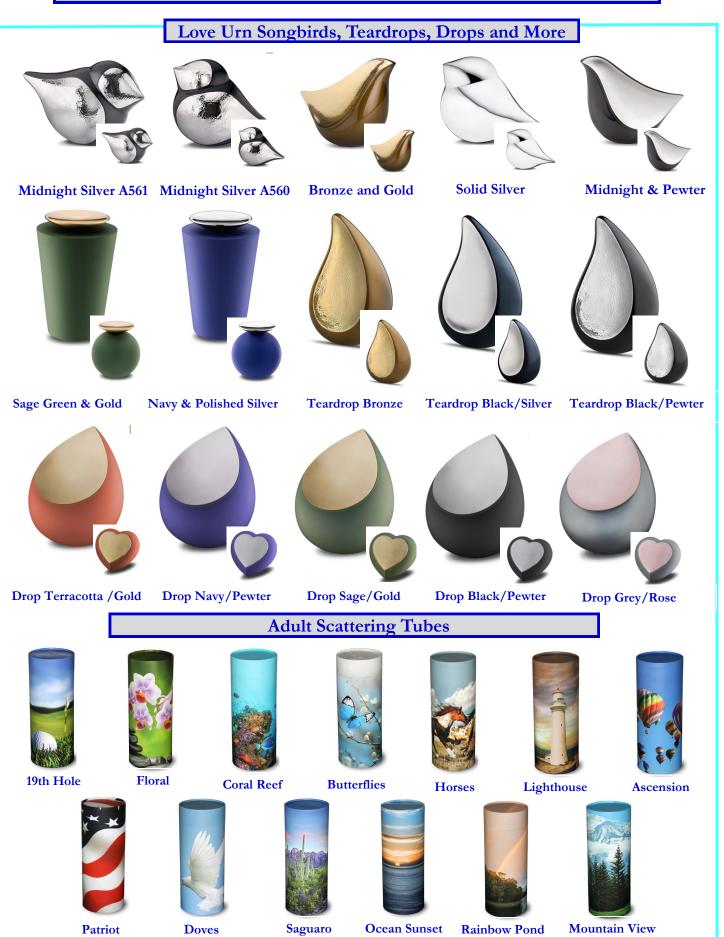

### Inlaid Mother of Pearl Urns

ARIA Tree of Life \*

ARIA Ascending Doves \*

ARIA Dolphins \*

**TRINITY** Moonlight \*

ARIA Wheat \*

ARIA Butterfly \*

ARIA Rose \*