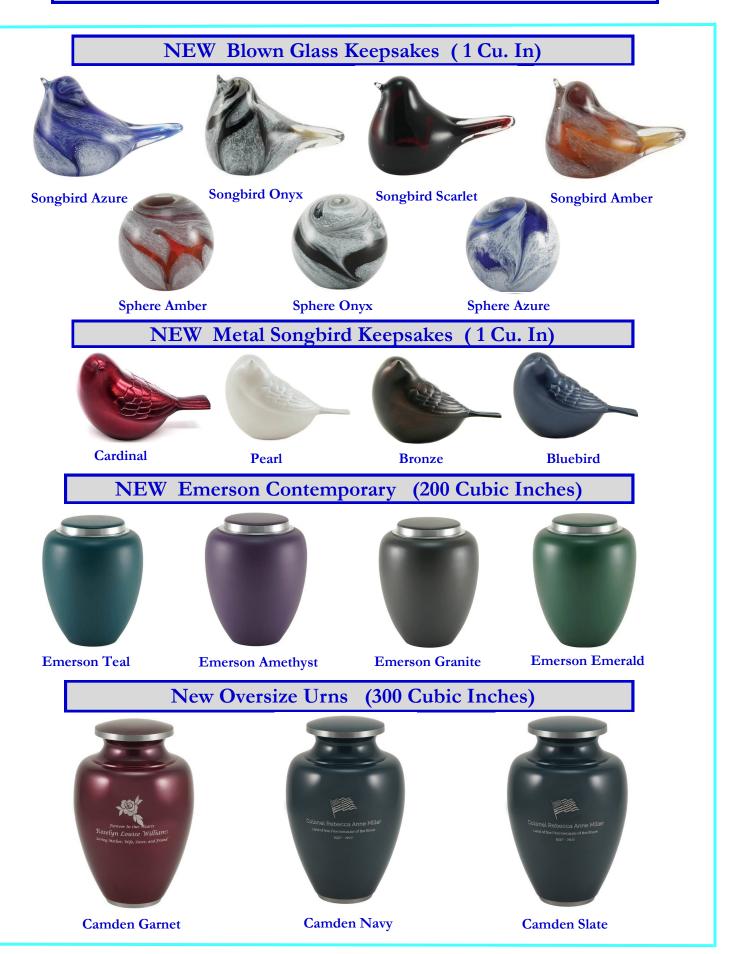

ance \*



Going Home \*



Athena Pewter \*



Athena Bronze \*



Maus Granite \*



Black & Gold Etched



Classic Pewter \*



Classic Bronze \*





Woodsman \*



Classic Pewter Slate \*



Silver Oak \*



Platinum Engraved \*



Celtic Cross \*



Classic White Flag \*



Classic Pewter Flag \*



Angel Wings-Purple \*



Angel Wings-Blue \*



Oceanic \*



Guiding Light \*



Hay There



Mossy Oak \*



Purple Hummingbirds\*



Purple Phases \*



Victorian Slate \*





Victorian Purple \*

Blue Tree of Life \*





### Somerset Economy MDF Urns



Cardinal



**American Flag** 



**Calm Waters** 



Page 18

Deer



Tee Time



Dragonfly



Hummingbird



Monarch



**Mountain Stream** 



Lighthouse



Pheasants



**Tropical Escape** 

### Economy MDF Box & Picture Urns





al Products



### Eco Friendly Clay Urns



2023 - New Crystal Jewelry





MARINES







NAVY







### Military "Our Heroes " Urns

### **2024 Memorial Products**

We at Vision Medical pride ourselves with providing uniquely different, quality urns to you and the families you serve!

In late 2021, we launched our "CUSTOM URN" option. If a family can provide us with a high quality image.

We can transfer that image directly onto the urn. To learn more about this option, please give us a call.