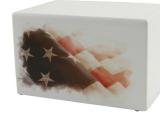

Celtic Cross \*

Classic White Flag \*

Classic Pewter Flag \*

Angel Wings-Purple \*

Angel Wings-Blue \*

Oceanic \*

Guiding Light \*

Hay There