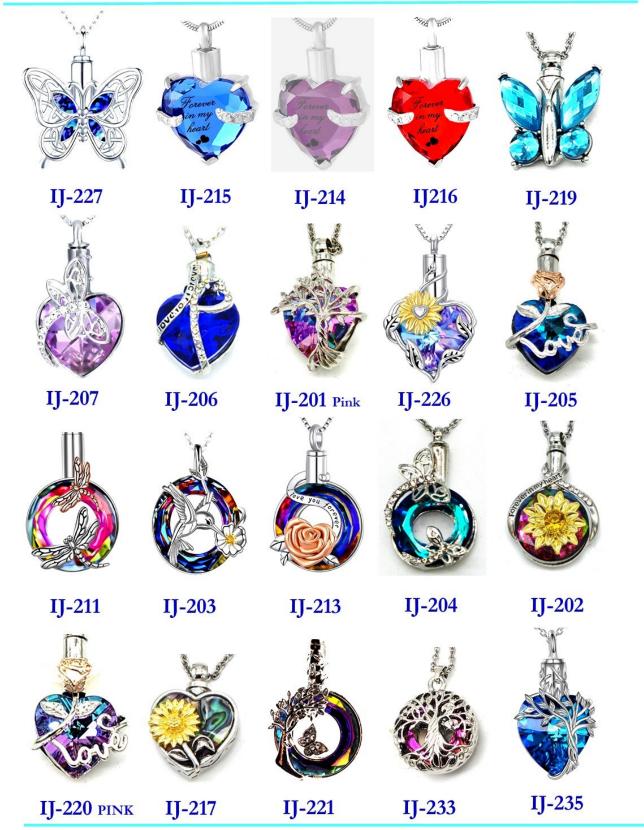

anite \*



Black & Gold Etched



Classic Pewter \*



Classic Bronze \*





Woodsman \*



Classic Pewter Slate \*



Silver Oak \*



Platinum Engraved \*



Celtic Cross \*



Classic White Flag \*



Classic Pewter Flag \*



Angel Wings-Purple \*



Angel Wings-Blue \*



Oceanic \*



Guiding Light \*



Hay There



Mossy Oak \*



Purple Hummingbirds\*



Purple Phases \*



Victorian Slate \*





Victorian Purple \*

Blue Tree of Life \*





### Somerset Economy MDF Urns



Cardinal



**American Flag** 



**Calm Waters** 



Page 18

Deer



Tee Time



Dragonfly



Hummingbird



Monarch



**Mountain Stream** 



Lighthouse



Pheasants



**Tropical Escape** 

### Economy MDF Box & Picture Urns





al Products



### Eco Friendly Clay Urns



2023 - New Crystal Jewelry





MARINES







NAVY







### Military "Our Heroes " Urns

### **2024 Memorial Products**

We at Vision Medical pride ourselves with providing uniquely different, quality urns to you and the families you serve!

In late 2021, we launched our "CUSTOM URN" option. If a family can provide us with a high quality image.

We can transfer that image directly onto the urn. To learn more about this option, please give us a call.