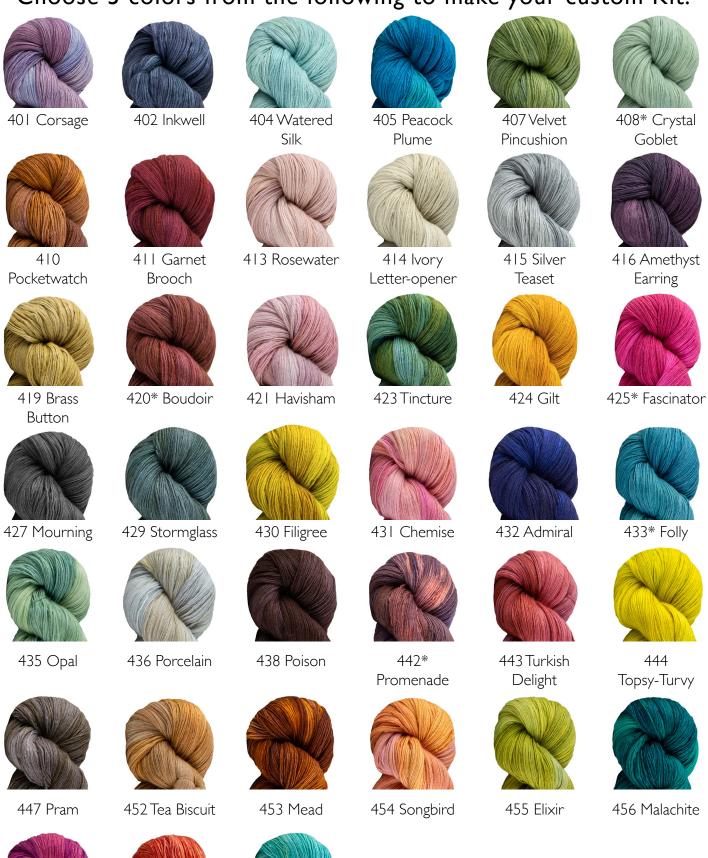

## Choose 5 colors from the following to make your custom Kit:

\*\*colorway comes only in Fino mini-skeins

Pocket Square