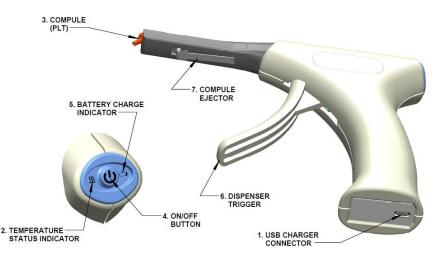

**Compex HD Quick Start Guide** 

- 1. Connect the USB charger and fully charge the Compex prior to using the unit.
- 2. The Battery Charge Indicator will turn from blinking red to solid green. Disconnect the charger.
- 3. Insert a compule (PLT) into the opening in the barrel.
- 4. Start the heating cycle by pressing the ON/OFF button once.
- 5. Wait for the Temperature Status Indicator to turn from blinking yellow to solid green.
- 6. Dispense the composite by squeezing the trigger.
- 7. Remove the compule by pressing down on the raised portion of the compule ejector.
  - To heat additional compules insert a new compule (PLT) and press the ON/OFF button once.
  - To turn the unit off, press and hold the ON/OFF button for 1.5 seconds.
  - Refer to Instructions for Use for additional information and cleaning/disinfection/sterilizing instructions.