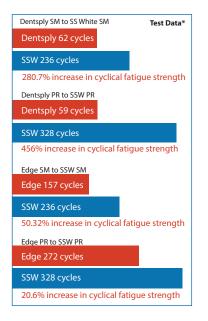

## Significantly More Flexible than Comparable Competitive Files

The instrument of choice for the general dental practice.

Cyclic fatigue is the leading cause of file separation. EXACTFlowH<sup>™</sup> rotary files offer a remarkable leap forward in resistance to cyclic fatigue.