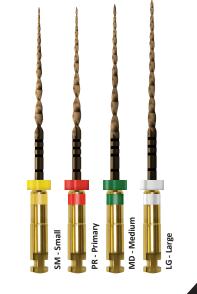

| ORDER # | DESCRIPTION                   | NAME | LENGTH | РК |
|---------|-------------------------------|------|--------|----|
| 318040  | EXACTFlowH <sup>™</sup> Files | SM   | 21MM   | 3  |
| 318034  | EXACTFlowH <sup>™</sup> Files | PR   | 21MM   | 3  |
| 318028  | EXACTFlowH <sup>™</sup> Files | MD   | 21MM   | 3  |
| 318022  | EXACTFlowH <sup>™</sup> Files | LG   | 21MM   | 3  |
| 318021  | EXACTFlowH <sup>™</sup> Files | ASST | 25MM   | 4  |
| 318042  | EXACTFlowH <sup>™</sup> Files | SM   | 25MM   | 3  |
| 318036  | EXACTFlowH <sup>™</sup> Files | PR   | 25MM   | 3  |
| 318030  | EXACTFlowH <sup>™</sup> Files | MD   | 25MM   | 3  |
| 318024  | EXACTFlowH <sup>™</sup> Files | LG   | 25MM   | 3  |
| 318044  | EXACTFlowH <sup>™</sup> Files | SM   | 31MM   | 3  |
| 318038  | EXACTFlowH <sup>™</sup> Files | PR   | 31MM   | 3  |
| 318032  | EXACTFlowH <sup>™</sup> Files | MD   | 31MM   | 3  |
| 318026  | EXACTFlowH <sup>™</sup> Files | LG   | 31MM   | 3  |
|         |                               |      |        |    |