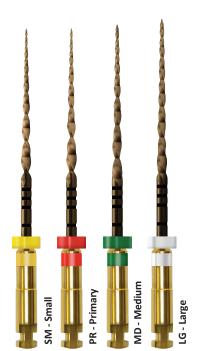

| ORDER # | DESCRIPTION                   | NAME | LENGTH | РК |
|---------|-------------------------------|------|--------|----|
| 318040  | EXACTFlowH <sup>™</sup> Files | SM   | 21MM   | 3  |
| 318034  | EXACTFlowH <sup>™</sup> Files | PR   | 21MM   | 3  |
| 318028  | EXACTFlowH <sup>™</sup> Files | MD   | 21MM   | 3  |
| 318022  | EXACTFlowH <sup>™</sup> Files | LG   | 21MM   | 3  |
| 318021  | EXACTFlowH <sup>™</sup> Files | ASST | 25MM   | 4  |
| 318042  | EXACTFlowH <sup>™</sup> Files | SM   | 25MM   | 3  |
| 318036  | EXACTFlowH <sup>™</sup> Files | PR   | 25MM   | 3  |
| 318030  | EXACTFlowH <sup>™</sup> Files | MD   | 25MM   | 3  |
| 318024  | EXACTFlowH <sup>™</sup> Files | LG   | 25MM   | 3  |
| 318044  | EXACTFlowH <sup>™</sup> Files | SM   | 31MM   | 3  |
| 318038  | EXACTFlowH <sup>™</sup> Files | PR   | 31MM   | 3  |
| 318032  | EXACTFlowH <sup>™</sup> Files | MD   | 31MM   | 3  |
| 318026  | EXACTFlowH <sup>™</sup> Files | LG   | 31MM   | 3  |
|         |                               |      |        |    |