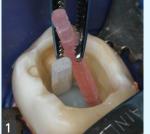

# **CLINICAL TECHNIQUE**

Ellipson post in distal ovoid canal and a pre-bonded Macro-Lock Illusion X-RO inserted into Cosmecore

An 18 gauge Endo-Eze Tip is used on a Skini Syringe to build-up the core with Cosmecore.