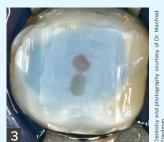

Core and posts trimmed with the tooth ready for a full coverage restoration

Important: For best results, we recommend COSMECORE be used in conjunction with a dual-cure, 4th generation adhesive or a low acidic, 5th generation adhesive. Sixth and seventh generation adhesives are not recommended.