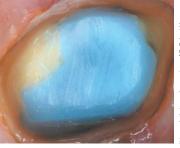

Core and posts trimmed with the tooth ready for a full coverage restoration

Important: For best results, we recommend COSMECORE be used in conjunction with a dual-cure, 4th generation adhesive or a low acidic, 5th generation adhesive. Sixth and seventh generation adhesives are not recommended.

COSMECORE is very economical one core build up will pay for the entire OSMECORE cartridge. designed to

Injection of Cosmecore. Cosmecore's excellent flowability makes dispensing easy.

Final preparation for crown.