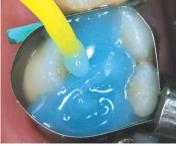

## Three Shades

Available in 3 shades, choose from A2 for anterior esthetic cases; White (or A2) for ceramic restorations; and Blue for under PFMs.