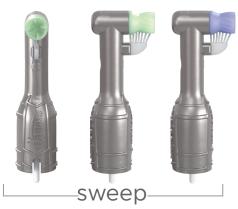

Five out of six hygienists experienced a significant reduction in splatter when using the Sweep prophy angle.<sup>2</sup>

- Brush helps prevent accumulation of saliva and paste on the outside of the cup
- Sweeps paste back toward the tooth, allowing the clinician to continue working and make fewer stops to refill the cup with more prophy paste
- Advanced internal blade design
- Outer ridges for interproximal cleaning
- A 20% shorter head and 25% slimmer neck design gives better access and improved visibility
- Optimal flare
- · Comfortable, ergonomic shape
- Not made with rubber latex
- Available in soft or firm cup design
- 1. Data on file.
- 2. Data on file.

## Sweep prophy angle

## Traditional prophy angle

(Available in soft or firm cup)

| GREEN (SOFT) 144-PACK  | 818357 |  |
|------------------------|--------|--|
| PURPLE (FIRM) 144-PACK | 818358 |  |
| GREEN (SOFT) 500-PACK  | 818359 |  |
| PURPLE (FIRM) 500-PACK | 818360 |  |
| GREEN (SOFT) 500-PACK  | 818359 |  |