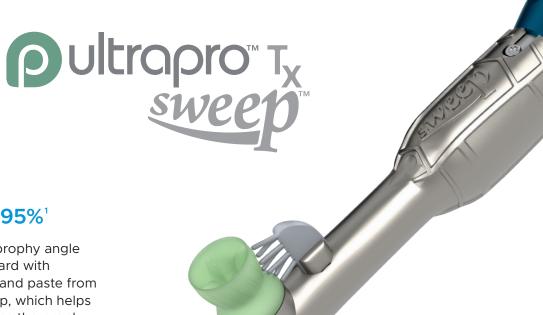

## Reduce splatter up to 95%1

The Ultrapro Tx Sweep disposable prophy angle features a new, innovative brush guard with flexible bristles that prevents saliva and paste from collecting and roping around the cup, which helps prevent splatter. The cup also sweeps the prophy paste back toward the tooth, so the paste is not wasted and lost in the saliva.

Five out of six hygienists experienced a significant reduction in splatter when using the Sweep prophy angle.<sup>2</sup>

- Brush helps prevent accumulation of saliva and paste on the outside of the cup
- Sweeps paste back toward the tooth, allowing the clinician to continue working and make fewer stops to refill the cup with more prophy paste
- Advanced internal blade design
- Outer ridges for interproximal cleaning
- A 20% shorter head and 25% slimmer neck design gives better access and improved visibility
- Optimal flare
- · Comfortable, ergonomic shape
- Not made with rubber latex
- Available in soft or firm cup design
- 1. Data on file.
- 2. Data on file.