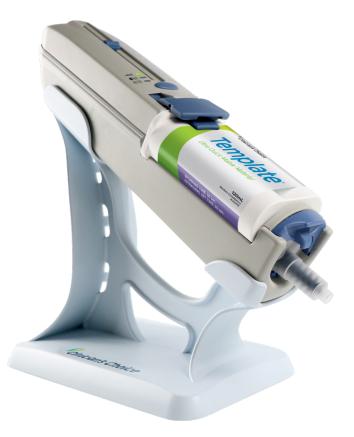

# **PowerMix**

Automatic Impression Material Dispenser

## **Dispensing Power At Your Fingertips**

Portable, fast and easy, the PowerMix<sup>™</sup> Automatic VPS Dispenser from Clinician's Choice®, delivers perfectly mixed, void-free impression material with the press of a button. With PowerMix, now you can fill a full arch impression tray in just 10-15 seconds – no more hand pumping. The PowerMix design has a small footprint stand for storage or direct dispensing and can easily be transported from operatory to operatory.

### Benefits of PowerMix<sup>™</sup> at a Glance

**Portable:** Easily transportable from one operatory to the next

Lightweight: Weighs 2 lbs with full cartridge

**Versatile:** Extrudes materials chairside or dispense via its small stationary base

**Fast:** Provides an even mix, eliminating voids, and in a fraction of the time (10 seconds)

Convenient: Effortless tray loading without hand fatigue

**Rechargeable:** Fully charged, a single battery dispenses 8-10 full 120 mL cartridges (up to 24 full arch impressions)