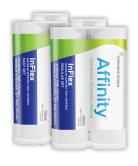

# Affinity™ Heavy Body (Regular or Fast Set)

- Blends intimately with light body, leaving more wash on the preparation to maximize impression accuracy
- Ideal hydraulics to drive light body beyond the margins without overdisplacement
- Impressions are more accurate and crowns fit better

# Affinity™ InFlex Maximum Support Tray Material (Regular or Fast Set)

- Rigid tray material designed to eliminate distortion for dual-arch impressions
- Fluid viscosity, without being runny, ensures that it blends perfectly with Affinity Light Body for consistently accurate impressions
- Becomes rigid and supportive once cured to reduce impression distortion

# CounterFit™ II Multi-Purpose Replication Silicone

- Flows beautifully to capture exquisite detail for all alignate-type impressions
- Extremely high tear strength and an ideal durometer cure ensures interproximal tags do not fold during re-insertion
- Once polymerized, can be poured more than once and re-used, if necessary

### **Template® Ultra Quick Matrix Material**

- Ultra-quick, ultra-accurate provisional matrix material
- Flows into embrasure areas and into the finest morphology to capture superior detail, ensuring less flash and finishing time
- Sets in only 30 seconds making it both doctor and patient friendly