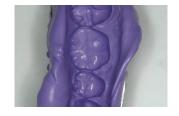

# Affinity™ InFlex Maximum Support Tray Material (Regular or Fast Set)

- Rigid tray material designed to eliminate distortion for dual-arch impressions
- Fluid viscosity, without being runny, ensures that it blends perfectly with Affinity Light Body for consistently accurate impressions
- Becomes rigid and supportive once cured to reduce impression distortion