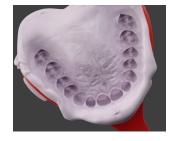

# CounterFit™ II Multi-Purpose Replication Silicone

- Flows beautifully to capture exquisite detail for all alignate-type impressions
- Extremely high tear strength and an ideal durometer cure ensures interproximal tags do not fold during re-insertion
- Once polymerized, can be poured more than once and re-used, if necessary