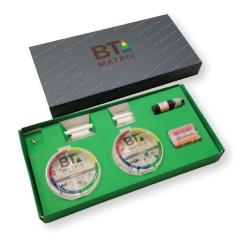

10 x Matrices of each colour in size small

10 x Matrices of each colour in size large 1 Black Triangle Gauge

Assorted set of True Contact

1 Bottle of Bioclear two tone disclosing solution

208600

<sup>\*</sup> Typical improvement for most Bioclear dentists