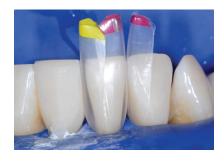

The Bioclear Black Triangle System enables black triangle closure up to 40% faster\* than with the original Bioclear matrices. Black Triangle matrices are custom designed for black triangle treatment and require no trimming prior to seating. A colour-coded gauge and matrices make choosing the correct curvature for gingival embrasure closure simple and predictable. Curvature is indicated by colours at the top of the matrix and correspond with a gauge that, when inserted into the black triangle, indicates which curvature to use. The matrices come in two sizes (large incisor and small incisor) and four curvatures allowing you to treat the entire anterior sextant, canine to canine and both upper and lower arches with strong aesthetically pleasing results.

- 40% faster\* closure of black triangles
- Delivers Bioclear's consistently strong and aesthetically pleasing results
- Custom designed only for black triangle treatment and require no trimming prior to seating
- Simple to place
- Colour-coded gauge and matrices make choosing the correct curvature simple and predictable
- Matrices come in two sizes (large incisor and small incisor) and four
- System treats the entire anterior sextant, canine to canine and both upper and lower arches
- Black Triangle Gauge is fully autoclavable