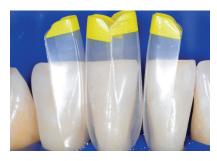

The Bioclear Black Triangle System enables black triangle closure up to 40% faster\* than with the original Bioclear matrices. Black Triangle matrices are custom designed for black triangle treatment and require no trimming prior to seating. A colour-coded gauge and matrices make choosing the correct curvature for gingival embrasure closure simple and predictable. Curvature is indicated by colours at the top of the matrix and correspond with a gauge that, when inserted into the black triangle, indicates which curvature to use. The matrices come in two sizes (large incisor and small incisor) and four curvatures allowing you to treat the entire anterior sextant, canine to canine and both upper and lower arches with strong aesthetically pleasing results.

- 40% faster\* closure of black triangles
- Delivers Bioclear's consistently strong and aesthetically pleasing results
- Custom designed only for black triangle treatment and require no trimming prior to seating
- Simple to place
- Colour-coded gauge and matrices make choosing the correct curvature simple and predictable
- Matrices come in two sizes (large incisor and small incisor) and four
- System treats the entire anterior sextant, canine to canine and both upper and lower arches
- Black Triangle Gauge is fully autoclavable