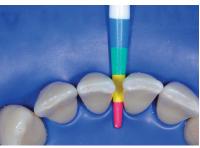

The Bioclear Black Triangle System enables black triangle closure up to 40% faster\* than with the original Bioclear matrices. Black Triangle matrices are custom designed for black triangle treatment and require no trimming prior to seating. A colour-coded gauge and matrices make choosing the correct curvature for gingival embrasure closure simple and predictable. Curvature is indicated by colours at the top of the matrix and correspond with a gauge that, when inserted into the black triangle, indicates which curvature to use. The matrices come in two sizes (large incisor and small incisor) and four curvatures allowing you to treat the entire anterior sextant, canine to canine and both upper and lower arches with strong aesthetically pleasing results.

- 40% faster\* closure of black triangles
- Delivers Bioclear's consistently strong and aesthetically pleasing results
- Custom designed only for black triangle treatment and require no trimming prior to seating
- Simple to place
- Colour-coded gauge and matrices make choosing the correct curvature simple and predictable
- Matrices come in two sizes (large incisor and small incisor) and four
- System treats the entire anterior sextant, canine to canine and both upper and lower arches
- Black Triangle Gauge is fully autoclavable