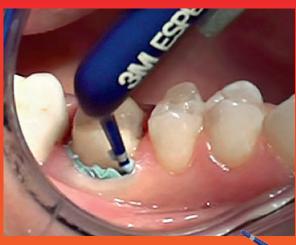

#### Syringe more precisely

Apply wash materials with extreme accuracy and less waste. The 3M<sup>™</sup> Intra-Oral Syringe enables easy handling and intraoral access.

VPS material waste with the 3M Intra-oral Syringe — Green compared to a traditional mix tip.

#### Syringe more precisely

Apply wash materials with extreme accuracy and less waste. The 3M™ Intra-Oral Syringe enables easy handling and intraoral access.

VPS material waste with the 3M Intra-oral Syringe — Green compared to a traditional mix tip.