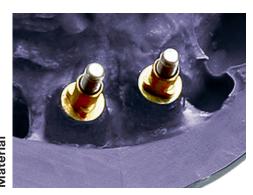

#### For all challenges and implants

#### 3M™ Impregum™ Polyether Impression Material

Helps remove the pressure of challenging cases. Impregum Polyether Impression Material gives you:

- Excellent moisture tolerance for void-free impressions, even in wet environments
- Sustained flowability throughout the entire working time
- Unique snap-set behavior—setting doesn't start until working time ends
- Classic materials offer all the working time you need for large cases
- Super Quick materials offer a 2-minute set time and improved taste for better patient comfort in small cases

#### For all challenges and implants

3M™ Impregum™ Polyether Impression Material

Helps remove the pressure of challenging cases. Impregum Polyether Impression Material gives you:

- Excellent moisture tolerance for void-free impressions, even in wet environments
- Sustained flowability throughout the entire working time
- Unique snap-set behavior—setting doesn't start until working time ends
- Classic materials offer all the working time you need for

• Super Quick materials offer a 2-minute set time and

improved taste for better patient comfort in small cases