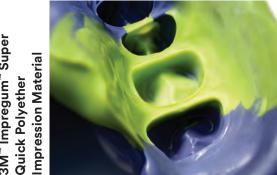

#### 3M™ Impregum™ Polyether Impression Material

Helps remove the pressure of challenging cases. Impregum Polyether Impression Material gives you:

- Excellent moisture tolerance for void-free impressions, even in wet environments
- Sustained flowability throughout the entire working time
- Unique snap-set behavior—setting doesn't start until working time ends
- Classic materials offer all the working time you need for large cases
- Super Quick materials offer a 2-minute set time and improved taste for better patient comfort in small cases

Polyether Impression 3M" Impregum"

3M" Impregum" Super

#### For all challenges and implants

3M™ Impregum™ Polyether Impression Material

Helps remove the pressure of challenging cases. Impregum Polyether Impression Material gives you:

- Excellent moisture tolerance for void-free impressions, even in wet environments
- Sustained flowability throughout the entire working time
- Unique snap-set behavior—setting doesn't start until working time ends
- Classic materials offer all the working time you need for

• Super Quick materials offer a 2-minute set time and

improved taste for better patient comfort in small cases