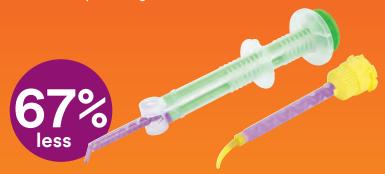

#### Syringe more precisely

Apply wash materials with extreme accuracy and less waste. The 3M<sup>™</sup> Intra-Oral Syringe enables easy handling and intraoral access.

VPS material waste with the 3M Intra-oral Syringe — Green compared to a traditional mix tip.

#### Syringe more precisely

Apply wash materials with extreme accuracy and less waste. The 3M™ Intra-Oral Syringe enables easy handling and intraoral access.

VPS material waste with the 3M Intra-oral Syringe — Green compared to a traditional mix tip.