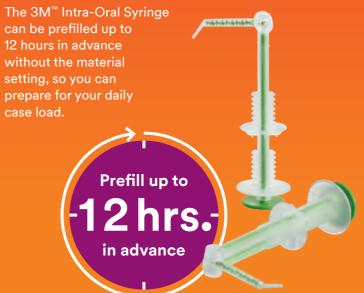

#### Syringe more precisely

Apply wash materials with extreme accuracy and less waste. The 3M<sup>™</sup> Intra-Oral Syringe enables easy handling and intraoral access.

VPS material waste with the 3M Intra-oral Syringe — Green compared to a traditional mix tip.

#### Syringe more precisely

Apply wash materials with extreme accuracy and less waste. The 3M™ Intra-Oral Syringe enables easy handling and intraoral access.

VPS material waste with the 3M Intra-oral Syringe — Green compared to a traditional mix tip.