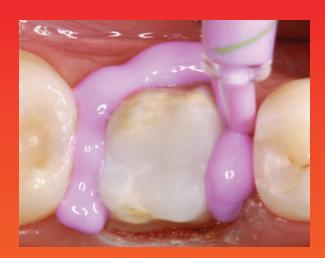

#### Manage tissue gently

3M™ Astringent Retraction Paste, with its extra-fine tip, offers a faster and gentler way to retract gingival tissue and control bleeding.