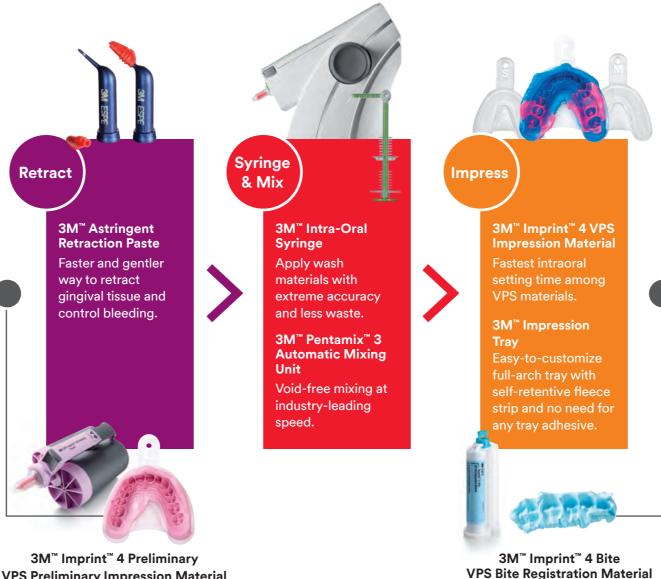

#### Manage tissue gently

3M™ Astringent Retraction Paste, with its extra-fine tip, offers a faster and gentler way to retract gingival tissue and control bleeding.

#### Syringe more precisely

Apply wash materials with extreme accuracy and less waste. The 3M™ Intra-Oral Syringe enables easy handling and intraoral access.

VPS material waste with the 3M Intra-oral Syringe — Green compared to a traditional mix tip.

#### Skip the tray adhesive

Save time with the ready-to-use 3M<sup>™</sup> Impression Tray. Simply fill directly from the mixing device. The unique design controls material flow, minimizing defects and voids. And the fleece strip replaces messy, time-consuming tray adhesives.

- 3M<sup>™</sup> Pentamix<sup>™</sup> 3 Automatic Mixing Unit is small and fast, perfect for high-volume practices.
- Affordable 3M<sup>™</sup> Pentamix<sup>™</sup> Lite Automatic Mixing Unit is easy to carry and store, and ideal for practices with multiple operatories.

#### **Everyday impressions**

3M™ Imprint™ 4 VPS Impression Material

Make precision an everyday occurrence. Imprint 4 VPS Impression Material provides:

- Sufficient time to load and seat the tray—no stressful race against the clock
- Help reduce chair time and stress for patients—Imprint 4 material has the shortest intraoral setting time among leading VPS fast-setting impression materials

**VPS Bite Registration Material** 

Offers great flow properties, no-slump consistency, ample working time and a 60-second setting time.

3M Oral Care 2510 Conway Avenue St. Paul, MN 55144-1000 USA

Phone 1-800-634-2249 Web 3M.com/dental