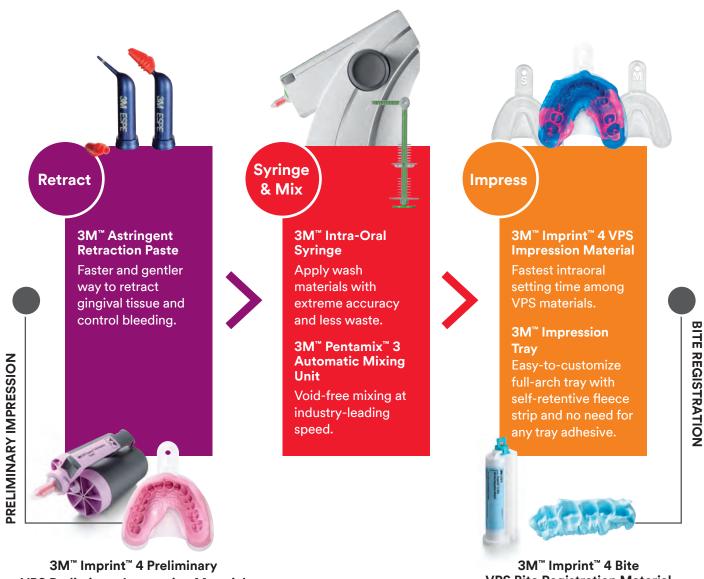

#### Manage tissue gently

3M™ Astringent Retraction Paste, with its extra-fine tip, offers a faster and gentler way to retract gingival tissue and control bleeding.

#### Syringe more precisely

Apply wash materials with extreme accuracy and less waste. The 3M<sup>™</sup> Intra-Oral Syringe enables easy handling and intraoral access.

VPS material waste with the 3M Intra-oral Syringe — Green compared to a traditional mix tip.

#### Skip the tray adhesive

Save time with the ready-to-use 3M™ Impression Tray. Simply fill directly from the mixing device. The unique design controls material flow, minimizing defects and voids. And the fleece strip replaces messy, time-consuming tray adhesives.

- 3M<sup>™</sup> Pentamix<sup>™</sup> 3 Automatic Mixing Unit is small and fast, perfect for high-volume practices.
- Affordable 3M<sup>™</sup> Pentamix<sup>™</sup> Lite Automatic Mixing Unit is easy to carry and store, and ideal for practices with multiple operatories.

#### 3M™ Imprint™ 4 VPS Impression Material

Make precision an everyday occurrence. Imprint 4 VPS Impression Material provides:

- Sufficient time to load and seat the tray—no stressful race against the clock
- Help reduce chair time and stress for patients—Imprint 4 material has the shortest intraoral setting time among leading VPS fast-setting impression materials

**VPS Bite Registration Material** 

Offers great flow properties, no-slump consistency, ample working time and a 60-second setting time.

3M Oral Care 2510 Conway Avenue St. Paul, MN 55144-1000 USA

Phone 1-800-634-2249 Web 3M.com/dental