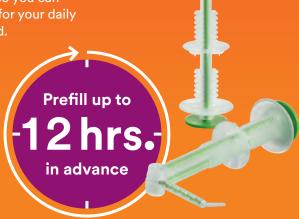

#### Syringe more precisely

Apply wash materials with extreme accuracy and less waste. The 3M<sup>™</sup> Intra-Oral Syringe enables easy handling and intraoral access.

VPS material waste with the 3M Intra-oral Syringe — Green compared to a traditional mix tip.

#### Syringe more precisely

Apply wash materials with extreme accuracy and less waste. The 3M™ Intra-Oral Syringe enables easy handling and intraoral access.

VPS material waste with the 3M Intra-oral Syringe — Green compared to a traditional mix tip.