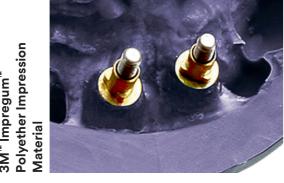

#### 3M™ Impregum™ Polyether Impression Material

Helps remove the pressure of challenging cases. Impregum Polyether Impression Material gives you:

- Excellent moisture tolerance for void-free impressions, even in wet environments
- Sustained flowability throughout the entire working time
- Unique snap-set behavior—setting doesn't start until working time ends
- Classic materials offer all the working time you need for large cases
- Super Quick materials offer a 2-minute set time and improved taste for better patient comfort in small cases

#### For all challenges and implants

3M™ Impregum™ Polyether Impression Material

Helps remove the pressure of challenging cases. Impregum Polyether Impression Material gives you:

- Excellent moisture tolerance for void-free impressions, even in wet environments
- Sustained flowability throughout the entire working time
- Unique snap-set behavior—setting doesn't start until working time ends
- Classic materials offer all the working time you need for

• Super Quick materials offer a 2-minute set time and

improved taste for better patient comfort in small cases