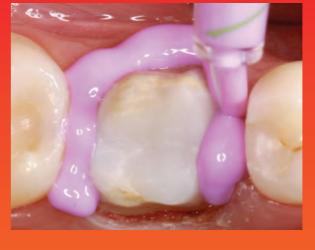

#### Syringe more precisely

Apply wash materials with extreme accuracy and less waste. The 3M<sup>™</sup> Intra-Oral Syringe enables easy handling and intraoral access.

VPS material waste with the 3M Intra-oral Syringe — Green compared to a traditional mix tip.

#### Syringe more precisely

Apply wash materials with extreme accuracy and less waste. The 3M™ Intra-Oral Syringe enables easy handling and intraoral access.

VPS material waste with the 3M Intra-oral Syringe — Green compared to a traditional mix tip.