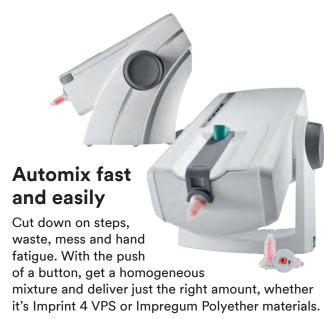

- 3M<sup>™</sup> Pentamix<sup>™</sup> 3 Automatic Mixing Unit is small and fast, perfect for high-volume practices.
- Affordable 3M<sup>™</sup> Pentamix<sup>™</sup> Lite Automatic Mixing Unit is easy to carry and store, and ideal for practices with multiple operatories.