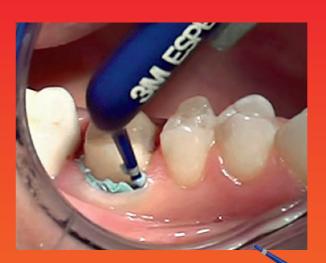

#### Manage tissue gently

3M™ Astringent Retraction Paste, with its extra-fine tip, offers a faster and gentler way to retract gingival tissue and control bleeding.