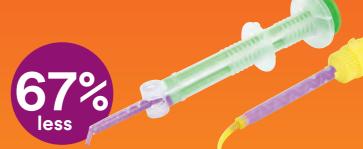

#### Syringe more precisely

Apply wash materials with extreme accuracy and less waste. The 3M<sup>™</sup> Intra-Oral Syringe enables easy handling and intraoral access.

VPS material waste with the 3M Intra-oral Syringe — Green compared to a traditional mix tip.

#### Syringe more precisely

Apply wash materials with extreme accuracy and less waste. The 3M™ Intra-Oral Syringe enables easy handling and intraoral access.

VPS material waste with the 3M Intra-oral Syringe — Green compared to a traditional mix tip.