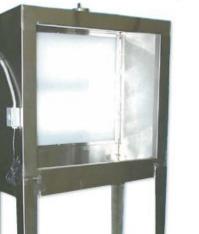

### \*\*\*\*Optional Features\*\*\*\*

- Backlighting
- Storage Shelves
- Exhaust Fan
- Pressure Washer Shelf
- Dividing Walls
- Internal Reservoir with Filter Pads

4 x 4 Stainless Steel w/ Backlighting

#### CUSTOM SIZES AVAILABLE.

4 x 4 Custom Polypropylene w/ shelf and 1022HP

w/ Backlighting

Screen Printers Resource, Inc. 1251 Burton Street, Fullerton, CA 92831 (888) 435-2468

www.spresource.com