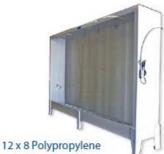

STAINLESS STEEL & POLYPROPYLENE CONSTRUCTION

**Heavy Duty Series** 

# These Washout Booths are designed to allow the operator to work in a cleaner and drier environment, thus improving operator safety in the reclaim area.

## Product Overview

- Welded Construction
- Gauranteed Leakproof
- Translucent Rear Panel
- V-Notch Screen Rack
- Ceiling Vent
- Pressure Washer Gun Holder
- Angled Ceiling
- Angleu Celling

# **Standard Specifications**

| Leg Height | 26   |
|------------|------|
| Bottom Lip | 10   |
| Top Lip    | 4    |
| Side Lip   | 4    |
| Drain      | 11/2 |
| Vents      | 10   |
|            |      |

### \*\*\*\*Optional Features\*\*\*\*

- Backlighting
- Storage Shelves
- Exhaust Fan
- Pressure Washer Shelf
- Dividing Walls
- Internal Reservoir with Filter Pads

4 x 4 Stainless Steel w/ Backlighting