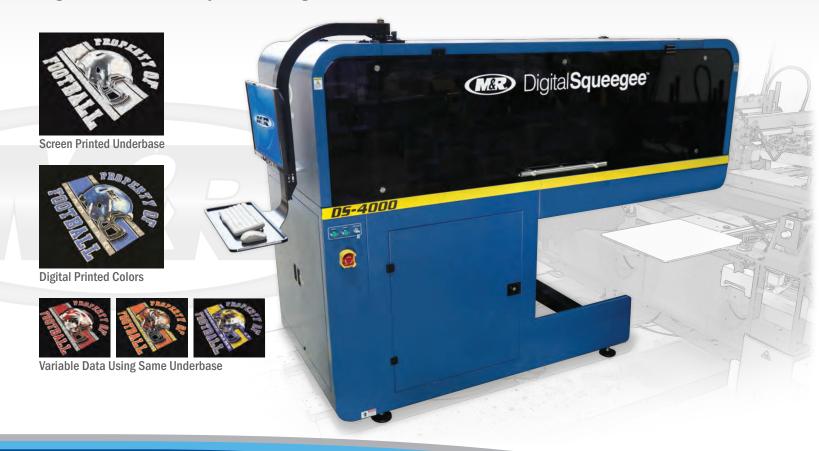

# Digital **Squeegee**®

The DS-4000 Digital Squeegee offers the ideal hybrid printing solution by combining high-resolution digital printing with the speed and savings of screen printing.

Complicated artwork can be set up and printed quickly with a minimum of screens and without costly separations or custom ink mixes. The Digital Squeegee prints a high resolution CMYK image on top of an inexpensive screen-printed underbase on a variety of fabric types.

### **FEATURES**

- Full color CMYK prints on screen printed underbase at 400 shirts per hour!
- Compatible with Stryker™, Challenger® III, and **Gauntlet® III automatic presses**
- Maximum image areas from 38 x 48 cm (15" x 19")
- Fast set-up with minimal screens and no pre-treatment
- Custom digital prints with special effects on cotton and polyester performance fabrics

## **Shirts Per Hour!**\*

The Digital Squeegee combines the advantages of a screen-printed underbase with the incredible resolution of a digital print, all at high production speeds!

\*Production rates can vary depending on image size and screen printing press variables, your rate may be different. This rate is an estimated average production speed, based on related variables, the suggested rate does not imply a guarantee of production rate.