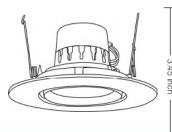

6 inch (can)

Size/Watts/Lumens

Product **LED-DL-ADJ** Adjustable Downlight 2 Size/Watts/Lumens 10W 4" / 10W (750lm)

5-6" / 16.5W (1200lm)

16.5W

5CCT

Color 5CCT Selectable 27/30/35/40/50K

3