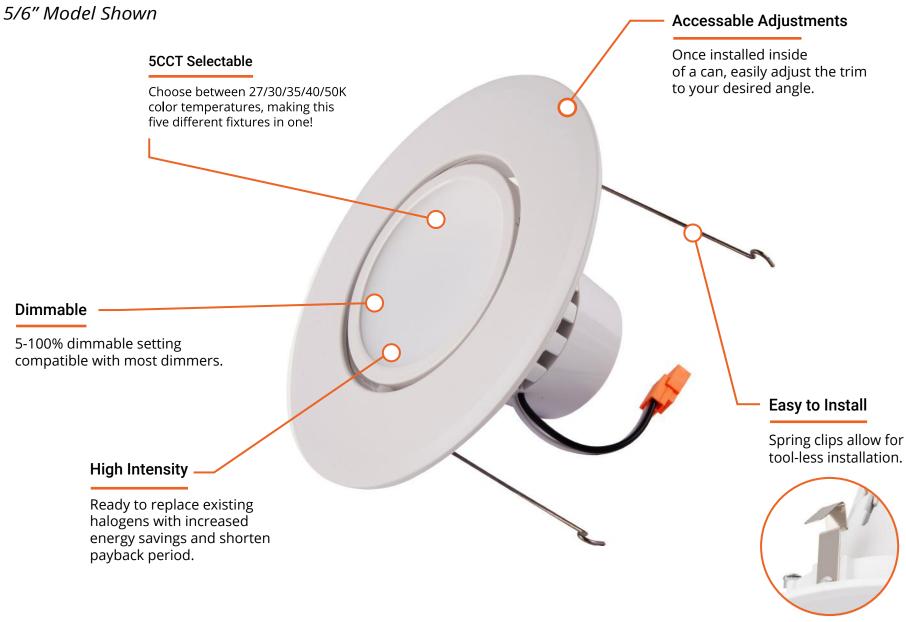

## **Product Information:**

- Switch between 27/30/35/40/50K color temps.
- Increase energy savings and shorten payback period
- High intensity: Ready to replace existing halogens
- Title 24 (ideal) Connector Plug
- Dimmable: Compatible with most dimmers down to 5%
- · Fits most cans

## 4" & 5/6" Adjustable Downlight

5CCT Selectable: 27/30/35/40/50K