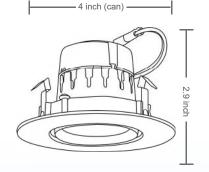

6 inch (can)

Size/Watts/Lumens

Product **LED-DL-ADJ** Adjustable Downlight 2 Size/Watts/Lumens 10W 4" / 10W (750lm)

5-6" / 16.5W (1200lm)

16.5W

5CCT

Color 5CCT Selectable 27/30/35/40/50K

3