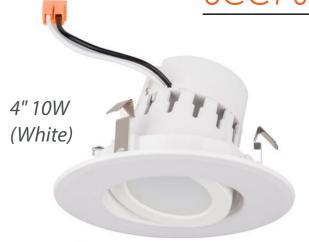

6 inch (can)

Size/Watts/Lumens

Product **LED-DL-ADJ** Adjustable Downlight 2 Size/Watts/Lumens 10W 4" / 10W (750lm)

5-6" / 16.5W (1200lm)

16.5W

5CCT

Color 5CCT Selectable 27/30/35/40/50K

3

Finish White Black

5 (Blank) **EMB** 

**EMB** None **Emergency Backup** (External 25W)

5 (Blank)

Warranty 5 Year (incl.) 10YR 10 Year