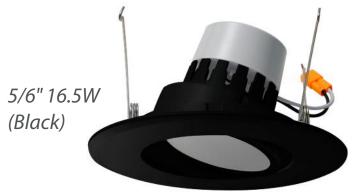

6 inch (can)

Size/Watts/Lumens

Product **LED-DL-ADJ** Adjustable Downlight 2 Size/Watts/Lumens 10W 4" / 10W (750lm)

5-6" / 16.5W (1200lm)

16.5W

5CCT

Color 5CCT Selectable 27/30/35/40/50K

3

Finish White Black

5 (Blank) **EMB** 

**EMB** None **Emergency Backup** (External 25W)

5 (Blank)

Warranty 5 Year (incl.) 10YR 10 Year