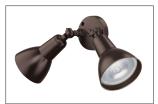

### **FINISHES**

MW - Matte White

PBK - Powder Coated Black PBZ - Powder Coated Bronze

## **DIMENSIONS**

Width 5.25"
Height 16"
Depth 11"
Backplate Width 4.72"
Backplate Extension 1.34"
Weight 2.244 lbs.

MATERIAL Aluminum

- · Twin adjustable heads.
- $\cdot$  Connects easily to the junction box.
- · Easy installation.
- · Adjustable lamp heads for directional lighting.

Millennium Lighting 105 Declaration Drive McDonough, GA 30253 www.millenniumlighting.com