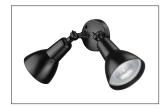

### **FINISHES**

MW - Matte White

PBK - Powder Coated Black PBZ - Powder Coated Bronze

## **DIMENSIONS**

Width 5.25"
Height 16"
Depth 11"
Backplate Width 4.72"
Backplate Extension 1.34"
Weight 2.244 lbs.

MATERIAL Aluminum

- · Twin adjustable heads.
- $\cdot$  Connects easily to the junction box.
- · Easy installation.
- · Adjustable lamp heads for directional lighting.

Millennium Lighting 105 Declaration Drive McDonough, GA 30253 www.millenniumlighting.com