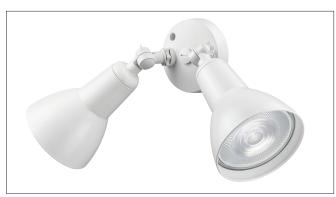

### **FINISHES**

MW - Matte White

PBK - Powder Coated Black PBZ - Powder Coated Bronze

## **DIMENSIONS**

Width 5.25"
Height 16"
Depth 11"
Backplate Width 4.72"
Backplate Extension 1.34"
Weight 2.244 lbs.

MATERIAL Aluminum

- · Twin adjustable heads.
- $\cdot$  Connects easily to the junction box.
- · Easy installation.
- · Adjustable lamp heads for directional lighting.

Millennium Lighting 105 Declaration Drive McDonough, GA 30253 www.millenniumlighting.com