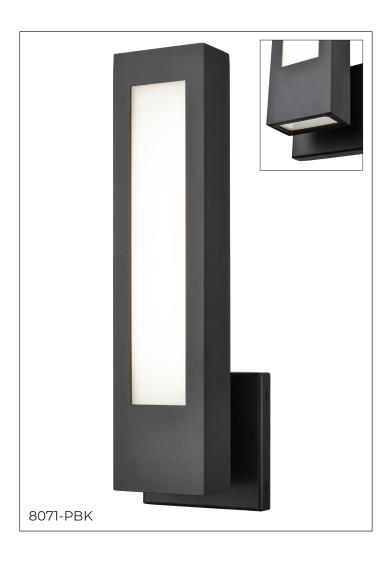

#### 8071 - TWO LIGHT OUTDOOR WALL SCONCE

Elegant and understated, the Amster Collection makes a bold and dramatic lighting statement. With modern lines, aluminum construction and a creative use of materials, this family of fixtures is available in powder-coated black finish and will elevate the art of lighting design for any exterior.

### **FAMILY - AMSTER**

#### Item Number

SKU'S 8071-PBK