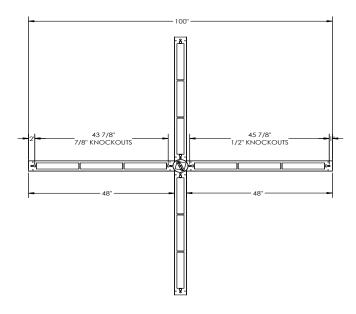

aximum efficiency and minimize glare and diode image. Lens snaps into body and is flush with the bottom of the fixture.

## MOUNTING

Fixtures can be surface mounted to the ceiling or pendant hung by stem or cable.

Custom Finish Shown

#### DIMENSIONS

4" x 4" 2 ft 4" x 4" 4 ft

#### **FEATURES & BENEFITS**

- 4" x 4" Housing with Post Painted Finish
- "L", "T", or "X" Shapes with Joiner Box
- Joiner Box for all Wiring and Mounting
- Available in a variety of Finishes, Sizes and Outputs





Warehouse-Lighting.com 2750 South 163<sup>rd</sup> St New Berlin, WI 53151 Warehouse-Lighting.com Phone: 888-454-4480 info@warehouse-lighting.com



Texas Fluorescents Reinvented CATALOG#:

PROJECT:

TYPE:

Series X44 **4" x 4" Linear "X"** 

## **DRAWINGS & IMAGES**





#### 4 ft.



2

Dimensions



# **ORDER INFORMATION**

2

| SERIES                         | DESCRIPTION                                                                                                 |
|--------------------------------|-------------------------------------------------------------------------------------------------------------|
|                                |                                                                                                             |
| X44PSF2X2R48WDMV40KWHHC4015WWH | 4" X 4" 2 FT CROSS DIMMABLE, 48W Total and 12W Per 2ft Run, 4800<br>Lumens, White 5 Wire Cord for 0-10V Dim |
| X44PSF4X4R96WDMV40KWHHC4015WWH | 4" X 4" 4 FT CROSS DIMMABLE, 96W Total and 24W Per 4ft Run, 9600 Lumens, White 5 Wire Cord for 0-10V Dim    |
|                                | Consult fo