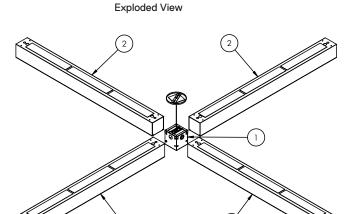

LED to provide maximum efficiency and minimize glare and diode image. Lens snaps into body and is flush with the bottom of the fixture.

## MOUNTING

Fixtures can be surface mounted to the ceiling or pendant hung by stem or cable.

Custom Finish Shown

#### DIMENSIONS

4" x 4" 2 ft 4" x 4" 4 ft

#### **FEATURES & BENEFITS**

- 4" x 4" Housing with Post Painted Finish
- "L", "T", or "X" Shapes with Joiner Box
- Joiner Box for all Wiring and Mounting
- Available in a variety of Finishes, Sizes and Outputs





Warehouse-Lighting.com 2750 South 163<sup>rd</sup> St New Berlin, WI 53151 Warehouse-Lighting.com Phone: 888-454-4480 info@warehouse-lighting.com



Texas Fluorescents Reinvented CATALOG#:

PROJECT:

TYPE:

Series X44 **4" x 4" Linear "X"** 

## **DRAWINGS & IMAGES**





#### 4 ft.



2

Dimensions



# **ORDER INFORMATION**

2

| SERIES                         | DESCRIPTION                                                                                                 |
|--------------------------------|-------------------------------------------------------------------------------------------------------------|
|                                |                                                                                                             |
| X44PSF2X2R48WDMV40KWHHC4015WWH | 4" X 4" 2 FT CROSS DIMMABLE, 48W Total and 12W Per 2ft Run, 4800<br>Lumens, White 5 Wire Cord for 0-10V Dim |
| X44PSF4X4R96WDMV40KWHHC4015WWH | 4" X 4" 4 FT CROSS DIMMABLE, 96W Total and 24W Per 4ft Run, 9600 Lumens, White 5 Wire Cord for 0-10V Dim    |
|