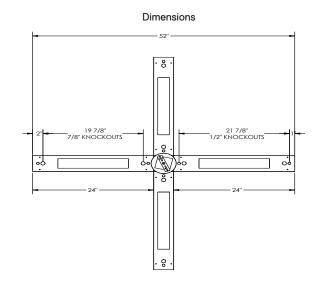

y designed for LED to provide maximum efficiency and minimize glare and diode image. Lens snaps into body and is flush with the bottom of the fixture.

## MOUNTING

Fixtures can be surface mounted to the ceiling or pendant hung by stem or cable.

Custom Finish Shown

#### DIMENSIONS

4" x 4" 2 ft 4" x 4" 4 ft

#### **FEATURES & BENEFITS**

- 4" x 4" Housing with Post Painted Finish
- "L", "T", or "X" Shapes with Joiner Box
- Joiner Box for all Wiring and Mounting
- Available in a variety of Finishes, Sizes and Outputs





Warehouse-Lighting.com 2750 South 163<sup>rd</sup> St New Berlin, WI 53151 Warehouse-Lighting.com Phone: 888-454-4480 info@warehouse-lighting.com



Texas Fluorescents Reinvented CATALOG#:

PROJECT:

TYPE:

Series X44 **4" x 4" Linear "X"** 

## **DRAWINGS & IMAGES**





#### 4 ft.



2

Dimensions



# **ORDER INFORMATION**

2

| SERIES                         | DESCRIPTION                                                                                                 |
|--------------------------------|-------------------------------------------------------------------------------------------------------------|
|                                |                                                                                                             |
| X44PSF2X2R48WDMV40KWHHC4015WWH | 4" X 4" 2 FT CROSS DIMMABLE, 48W Total and 12W Per 2ft Run, 4800<br>Lumens, White 5 Wire Cord for 0-10V Dim |
| X44PSF4X4R96WDMV40KWHHC4015WWH | 4" X 4" 4 FT CROSS DIMMABLE, 96W Total and 24W Per 4ft Run, 9600 Lumens, White 5 Wire Cord for 0-10V Dim    |
|