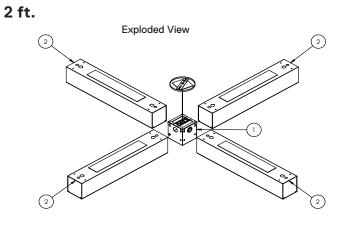

lly designed for LED to provide maximum efficiency and minimize glare and diode image. Lens snaps into body and is flush with the bottom of the fixture.

## MOUNTING

Fixtures can be surface mounted to the ceiling or pendant hung by stem or cable.

Custom Finish Shown

#### DIMENSIONS

4" x 4" 2 ft 4" x 4" 4 ft

#### **FEATURES & BENEFITS**

- 4" x 4" Housing with Post Painted Finish
- "L", "T", or "X" Shapes with Joiner Box
- Joiner Box for all Wiring and Mounting
- Available in a variety of Finishes, Sizes and Outputs





Warehouse-Lighting.com 2750 South 163<sup>rd</sup> St New Berlin, WI 53151 Warehouse-Lighting.com Phone: 888-454-4480 info@warehouse-lighting.com



Texas Fluorescents Reinvented CATALOG#:

PROJECT:

TYPE:

Series X44 **4" x 4" Linear "X"** 

## **DRAWINGS & IMAGES**





#### 4 ft.



2

Dimensions



# **ORDER INFORMATION**

2

| SERIES                         | DESCRIPTION                                                                                                 |
|--------------------------------|-------------------------------------------------------------------------------------------------------------|
|                                |                                                                                                             |
| X44PSF2X2R48WDMV40KWHHC4015WWH | 4" X 4" 2 FT CROSS DIMMABLE, 48W Total and 12W Per 2ft Run, 4800<br>Lumens, White 5 Wire Cord for 0-10V Dim |
| X44PSF4X4R96WDMV40KWHHC4015WWH | 4" X 4" 4 FT CROSS DIMMABLE, 96W Total and 24W Per 4ft Run, 9600 Lumens, White 5 Wire Cord for 0-10V Dim    |
|