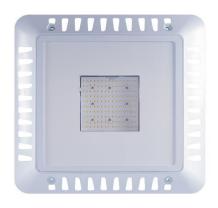

# 120W LED Gas Station Canopy Light

#### **Features**

- Lumileds LED: high lumen efficiency and long working life
- High efficiency LED driver
- High quality die cast aluminium design for efficient heat-transfer and better cooling of LED.
- Excellent Optics design greatly improves the light utilization and evenness.
- Motion sensor Control Available (Option)

#### **Structure Features**

- •Shell materials: Aluminum & Glass.
- •Finish: Bronze/White/Black
- •Net weight: 5.21Kg (11.48 lbs) •Product Size:420mm\*420mm\*41.5mm
- •Carton Size:534mm\*534mm\*130mm