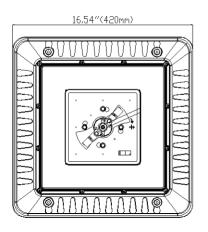

### **Specifications**

Unit:inch(mm)

#### **Structure Features**

- •Shell materials: Aluminum & Glass.
- •Finish: Bronze/White/Black
- •Net weight: 5.21Kg (11.48 lbs) •Product Size:420mm\*420mm\*41.5mm
- •Carton Size:534mm\*534mm\*130mm