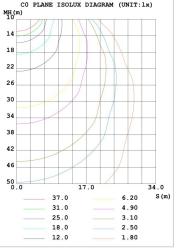

| Lighting Angle       | 109°                |  |
| Input Voltage                         | AC120-277V  | LED Brightness Decay | <5%/6000 hrs        |  |
| PF                                    | >0.95       | Working Life         | >50000 hrs          |  |
| Driver Efficiency                     | >90%        | Working Temperature  | -30 - +45℃          |  |
| Luminous Flux                         | 16086 Lm    | Storage Temperature  | -40 -+80°C          |  |
| Color Temperature                     | 4000K/5000K | Protection Level     | Wet Location/IP66   |  |
| CRI                                   | Ra>70       | Cable                | Input Connect, 0.7m |  |
| Optional dimming function             | 1-10Vdc     | Eff                  | >130lm/w            |  |

## **Photometry**