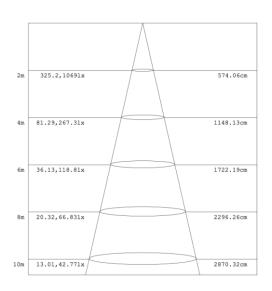

Lighting Angle       | 109°                |  |
| Input Voltage                         | AC120-277V  | LED Brightness Decay | <5%/6000 hrs        |  |
| PF                                    | >0.95       | Working Life         | >50000 hrs          |  |
| Driver Efficiency                     | >90%        | Working Temperature  | -30 - +45℃          |  |
| Luminous Flux                         | 16086 Lm    | Storage Temperature  | -40 -+80°C          |  |
| Color Temperature                     | 4000K/5000K | Protection Level     | Wet Location/IP66   |  |
| CRI                                   | Ra>70       | Cable                | Input Connect, 0.7m |  |
| Optional dimming function             | 1-10Vdc     | Eff                  | >130lm/w            |  |

## **Photometry**