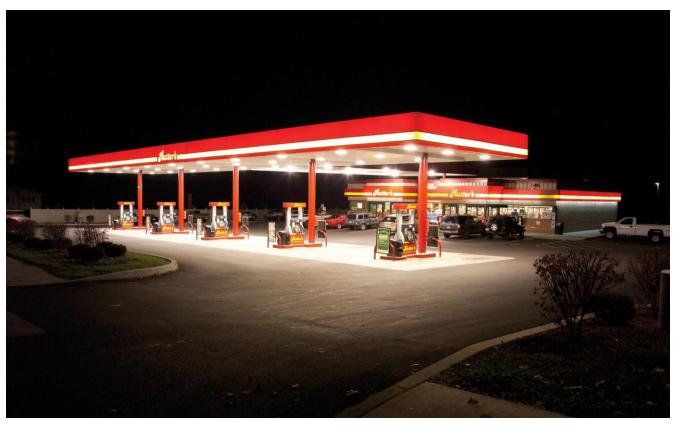

## **Product Applications**

WareLight LED Gas Station Canopy Light series can be used for indoor or outdoor lighting (wet location rated). Excellent for lighting canopies at gas stations, parking garages, building over hangs, and many more applications.