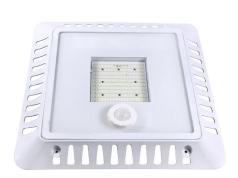

# 120W LED Gas Station Canopy Light

#### **Features**

- Lumileds LED: high lumen efficiency and long working life
- High efficiency LED driver
- High quality die cast aluminium design for efficient heat-transfer and better cooling of LED.
- Excellent Optics design greatly improves the light utilization and evenness.
- Motion sensor Control Available (Option)

## **Product Applications**

WareLight LED Gas Station Canopy Light series can be used for indoor or outdoor lighting (wet location rated). Excellent for lighting canopies at gas stations, parking garages, building over hangs, and many more applications.