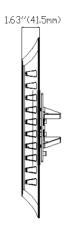

### **Specifications**

Unit:inch(mm)

#### **Structure Features**

- •Shell materials: Aluminum & Glass.
- •Finish: Bronze/White/Black
- •Net weight: 5.21Kg (11.48 lbs) •Product Size:420mm\*420mm\*41.5mm
- •Carton Size:534mm\*534mm\*130mm