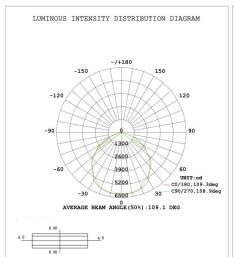

# **Technical Parameters**

| WSD-CP12W27-XXK-Z[D,W,B,S]-E[blank,M] |             |                      |                     |  |
|---------------------------------------|-------------|----------------------|---------------------|--|
| Power                                 | 120W        | Lighting Angle       | 109°                |  |
| Input Voltage                         | AC120-277V  | LED Brightness Decay | <5%/6000 hrs        |  |
| PF                                    | >0.95       | Working Life         | >50000 hrs          |  |
| Driver Efficiency                     | >90%        | Working Temperature  | -30 - +45℃          |  |
| Luminous Flux                         | 16086 Lm    | Storage Temperature  | -40 -+80°C          |  |
| Color Temperature                     | 4000K/5000K | Protection Level     | Wet Location/IP66   |  |
| CRI                                   | Ra>70       | Cable                | Input Connect, 0.7m |  |
| Optional dimming function             | 1-10Vdc     | Eff                  | >130lm/w            |  |

## **Photometry**