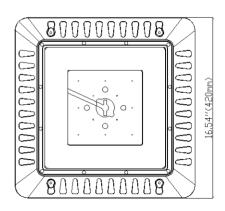

### **Specifications**

Unit:inch(mm)

#### **Structure Features**

- •Shell materials: Aluminum & Glass.
- •Finish: Bronze/White/Black
- •Net weight: 5.21Kg (11.48 lbs) •Product Size:420mm\*420mm\*41.5mm
- •Carton Size:534mm\*534mm\*130mm