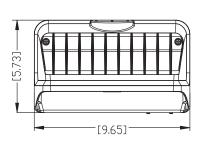

### 1. Technical Parameters

| Model number | Input Voltage | Power           | Dimension(L*W*H) | LED Type      | Beam Angle |
|--------------|---------------|-----------------|------------------|---------------|------------|
| WPX-42W-MCTP | AC100~277V    | 42W/32W/21W/11W | 9.6*5.7*7.3in    | LUMILEDS 3030 | TYPE III   |
| WPX-80W-MCTP | AC100~277V    | 80W/60W/40W/20W | 11.8*6.9*8.7in   | LUMILEDS 3030 | TYPE III   |

## 3. Dimension Diagram

42W/32W/21W/11W

80W/60W/40W/20W