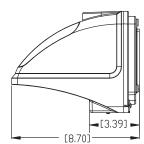

### 1. Technical Parameters

| Model number | Input Voltage | Power           | Dimension(L*W*H) | LED Type      | Beam Angle |
|--------------|---------------|-----------------|------------------|---------------|------------|
| WPX-42W-MCTP | AC100~277V    | 42W/32W/21W/11W | 9.6*5.7*7.3in    | LUMILEDS 3030 | TYPE III   |
| WPX-80W-MCTP | AC100~277V    | 80W/60W/40W/20W | 11.8*6.9*8.7in   | LUMILEDS 3030 | TYPE III   |

## 3. Dimension Diagram

42W/32W/21W/11W

80W/60W/40W/20W