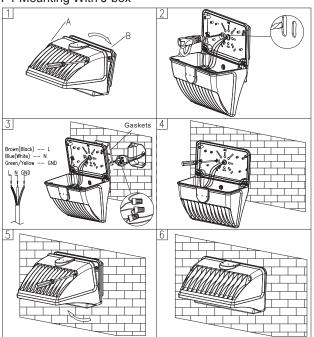

t Use Manual**

#### WPX-42W-MCTP WPX-80W-MCTP













### 1. Technical Parameters

| Model number | Input Voltage | Power           | Dimension(L*W*H) | LED Type      | Beam Angle |
|--------------|---------------|-----------------|------------------|---------------|------------|
| WPX-42W-MCTP | AC100~277V    | 42W/32W/21W/11W | 9.6*5.7*7.3in    | LUMILEDS 3030 | TYPE III   |
| WPX-80W-MCTP | AC100~277V    | 80W/60W/40W/20W | 11.8*6.9*8.7in   | LUMILEDS 3030 | TYPE III   |

### 2. Application

LED Wall Pack Light series can be widely used as Exterior or Interior LED lighting for Hotels, Garages, Commercial Buildings, Public areas, Schools and Hospitals, etc.

## 3. Dimension Diagram









42W/32W/21W/11W

80W/60W/40W/20W

### 4. Installation Instructions

P1 Mounting With J-box



### P2 Surface Installation



### 5. Attention

- 1.Install by qualified electricians only.
- 2. Make sure that the supply voltage is disconnected before installation.
- 3.Make sure the voltage is suitable with the lamps, and L/N/G connect properly.
- 4.Don't open the lamps without Manufacturer's Authorized.