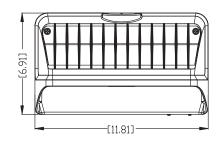

### 1. Technical Parameters

| Model number | Input Voltage | Power           | Dimension(L*W*H) | LED Type      | Beam Angle |
|--------------|---------------|-----------------|------------------|---------------|------------|
| WPX-42W-MCTP | AC100~277V    | 42W/32W/21W/11W | 9.6*5.7*7.3in    | LUMILEDS 3030 | TYPE III   |
| WPX-80W-MCTP | AC100~277V    | 80W/60W/40W/20W | 11.8*6.9*8.7in   | LUMILEDS 3030 | TYPE III   |

## 3. Dimension Diagram

42W/32W/21W/11W

80W/60W/40W/20W