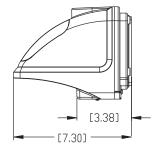

### 1. Technical Parameters

| Model number | Input Voltage | Power           | Dimension(L*W*H) | LED Type      | Beam Angle |
|--------------|---------------|-----------------|------------------|---------------|------------|
| WPX-42W-MCTP | AC100~277V    | 42W/32W/21W/11W | 9.6*5.7*7.3in    | LUMILEDS 3030 | TYPE III   |
| WPX-80W-MCTP | AC100~277V    | 80W/60W/40W/20W | 11.8*6.9*8.7in   | LUMILEDS 3030 | TYPE III   |

## 3. Dimension Diagram

42W/32W/21W/11W

80W/60W/40W/20W