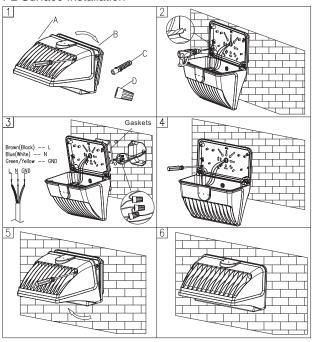

TP WPX-80W-MCTP













### 1. Technical Parameters

| Model number | Input Voltage | Power           | Dimension(L*W*H) | LED Type      | Beam Angle |
|--------------|---------------|-----------------|------------------|---------------|------------|
| WPX-42W-MCTP | AC100~277V    | 42W/32W/21W/11W | 9.6*5.7*7.3in    | LUMILEDS 3030 | TYPE III   |
| WPX-80W-MCTP | AC100~277V    | 80W/60W/40W/20W | 11.8*6.9*8.7in   | LUMILEDS 3030 | TYPE III   |

### 2. Application

LED Wall Pack Light series can be widely used as Exterior or Interior LED lighting for Hotels, Garages, Commercial Buildings, Public areas, Schools and Hospitals, etc.

## 3. Dimension Diagram









42W/32W/21W/11W

80W/60W/40W/20W

### 4. Installation Instructions

P1 Mounting With J-box



### P2 Surface Installation



### 5. Attention

- 1.Install by qualified electricians only.
- 2. Make sure that the supply voltage is disconnected before installation.
- 3.Make sure the voltage is suitable with the lamps, and L/N/G connect properly.
- 4.Don't open the lamps without Manufacturer's Authorized.