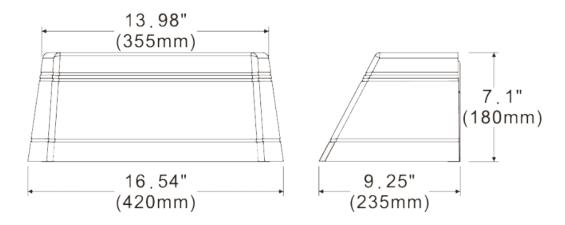

0W / 72W
- Voltage: 120-277
- CCT: 4000K or 5000K
- CRI: 70+
- Lumens:
  - 15W = 1755
  - 30W = 3510
  - 50W = 5850
  - 72W = 8424
- Finish: Bronze
- Listings: cULus, Wet Location Rated, RoHS
- Warranty: 5 years

| Model | Wattage<br>Selectable                        | ССТ         | Dimming/Multi-<br>Volt |
|-------|----------------------------------------------|-------------|------------------------|
| WLPFC | -WT= Wattage Selectable<br>(15W/30W/50W/72W) | -40 = 4000K | -DMV                   |
| WLPFC |                                              | -50 = 5000K |                        |

Lighting Supplier Since 2003



Warehouse-Lighting.com 2750 South 163<sup>rd</sup> St New Berlin, WI 53151

Warehouse-Lighting.com Phone: 888-454-4480 info@warehouse-lighting.com



## **Dimensions**:



## **Photometrics:**





Warehouse-Lighting.com 2750 South 163<sup>rd</sup> St New Berlin, WI 53151 Warehouse-Lighting.com Phone: 888-454-4480 info@warehouse-lighting.com