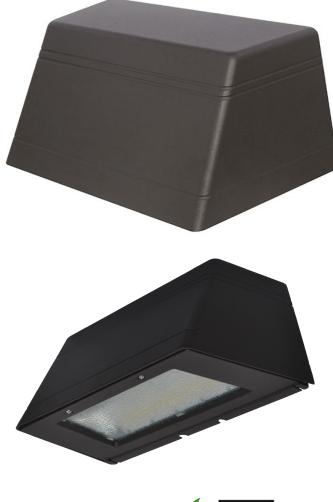

## Premium Full Cutoff Wall Pack

This premium full cutoff wall pack is designed to be both practical and elegant. The full cutoff style projects the light down, reducing light spread. The die-cast aluminum body features a UV stabilized powder coat finish, and the fixture is wet location rated for mounting outside along the sides of buildings, schools, garages, and many other structures.

The wall pack is wattage selectable (15W / 30W / 50W / 72W) in the field, giving greater flexibility in application and lumen output.

Includes mounting plate with integrated leveling bubble.

Features:

- Wattage: 15W / 30W / 50W / 72W
- Voltage: 120-277
- CCT: 4000K or 5000K
- CRI: 70+
- Lumens:
  - 15W = 1755
  - 30W = 3510
  - 50W = 5850
  - 72W = 8424
- Finish: Bronze
- Listings: cULus, Wet Location Rated, RoHS
- Warranty: 5 years