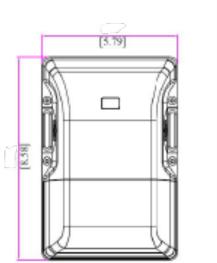

## Specifications

| CRI             | >80               | Ratings and Certifications | cULus, DLC Premium v5.1            |  |  |
|-----------------|-------------------|----------------------------|------------------------------------|--|--|
| Light Source    | LED               | BUG                        | B1-U3-G2                           |  |  |
| Dimmable        | 0-10V             | Voltage                    | 120-277∨                           |  |  |
| ССТ             | 5000K             | Mounting Options           | Wall Mount                         |  |  |
| Wattage         | 20W               | Operating Temperature      | -40° C to 45° C (-40° F to 113° F) |  |  |
| LPW             | 142               | Lumens                     | 2840                               |  |  |
| Product Weight  | 2.29 lbs.         | Product Dimensions         | 5.79" L x 3.07" W x 8.58" H        |  |  |
| Shipping Weight | 2.65 lbs.         | Shipping Dimensions        | 6.06" L x 3.46" W x 8.86" H        |  |  |
| Housing         | Die Cast Aluminum | Finish                     | Bronze                             |  |  |
| Surge           | 2.5 kV            | Warranty                   | 5 year limited                     |  |  |

## Dimensions

| ltem                      | Length | Width | Height | Weight    |
|---------------------------|--------|-------|--------|-----------|
| WL-MWP-20W-50K-B-MV-PC-G2 | 5.79"  | 3.07" | 8.58"  | 2.29 lbs. |