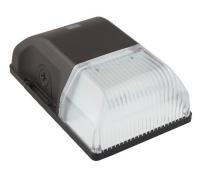

## Wallmount/Mini-Wallpack G2 Series

This LED wall mount is powerful, waterproof, and compatible with universal voltage. It has a diecast aluminum housing and anti-corrosion priming. This fixture has an integrated photocell.