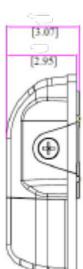

## Specifications

| CRI             | >80               | Ratings and Certifications | cULus, DLC Premium v5.1            |  |  |
|-----------------|-------------------|----------------------------|------------------------------------|--|--|
| Light Source    | LED               | BUG                        | B1-U3-G2                           |  |  |
| Dimmable        | 0-10V             | Voltage                    | 120-277∨                           |  |  |
| ССТ             | 5000K             | Mounting Options           | Wall Mount                         |  |  |
| Wattage         | 20W               | Operating Temperature      | -40° C to 45° C (-40° F to 113° F) |  |  |
| LPW             | 142               | Lumens                     | 2840                               |  |  |
| Product Weight  | 2.29 lbs.         | Product Dimensions         | 5.79" L x 3.07" W x 8.58" H        |  |  |
| Shipping Weight | 2.65 lbs.         | Shipping Dimensions        | 6.06" L x 3.46" W x 8.86" H        |  |  |
| Housing         | Die Cast Aluminum | Finish                     | Bronze                             |  |  |
| Surge           | 2.5 kV            | Warranty                   | 5 year limited                     |  |  |

## Dimensions

| ltem                      | Length | Width | Height | Weight    |
|---------------------------|--------|-------|--------|-----------|
| WL-MWP-20W-50K-B-MV-PC-G2 | 5.79"  | 3.07" | 8.58"  | 2.29 lbs. |