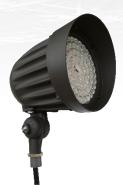

## **Bullet Flood Light Series**

This compact but powerful flood light is a true innovation practically and aesthetically. The upgraded tuning switch allows for easy access to a range of CCTs and wattages based on different environments. Utilizing performance optics and long-lasting driver, these landscape flood lights will last for years to come.

## Specifications

| CRI               | 83                | Ratings and<br>Certifications | UL, RoHS, DLC Premium 5.1      |  |
|-------------------|-------------------|-------------------------------|--------------------------------|--|
| Light Source      | LED               | Dimmable                      | 0-10v                          |  |
| Voltage           | 120-277∨          | Beam Angle                    | 25° or 45°                     |  |
| Color Temperature | 3000K/4000K/5000K | Mounting Options              | Ground                         |  |
| Wattage           | 9W/16W/24W        | Operating<br>Temperature      | -40°C to 40°C (-40°F to 104°F) |  |
| LPW               | 133               | Lumens                        | 1,200 – 3,200                  |  |
| Housing           | Die-cast Aluminum | Finish                        | Bronze                         |  |
| Product Weight    | 3 lbs.            | Product<br>Dimensions         | L 7.24" x W 5.99" x H 8.17"    |  |
| Shipping Weight   | 3.5 lbs.          | Shipping<br>Dimensions        | L 8" x W 6" x H 9"             |  |
| Lifespan          | 50,000            | Warranty                      | 5 Years                        |  |