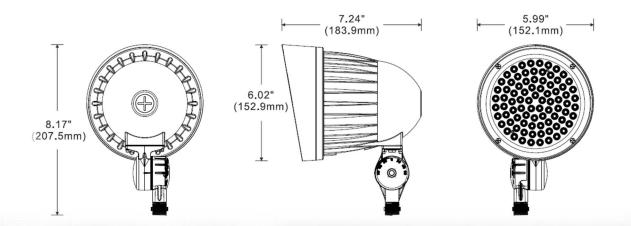

## Specifications

| CRI               | 83                | Ratings and<br>Certifications | UL, RoHS, DLC Premium 5.1      |  |
|-------------------|-------------------|-------------------------------|--------------------------------|--|
| Light Source      | LED               | Dimmable                      | 0-10v                          |  |
| Voltage           | 120-277∨          | Beam Angle                    | 25° or 45°                     |  |
| Color Temperature | 3000K/4000K/5000K | Mounting Options              | Ground                         |  |
| Wattage           | 9W/16W/24W        | Operating<br>Temperature      | -40°C to 40°C (-40°F to 104°F) |  |
| LPW               | 133               | Lumens                        | 1,200 – 3,200                  |  |
| Housing           | Die-cast Aluminum | Finish                        | Bronze                         |  |
| Product Weight    | 3 lbs.            | Product<br>Dimensions         | L 7.24" x W 5.99" x H 8.17"    |  |
| Shipping Weight   | 3.5 lbs.          | Shipping<br>Dimensions        | L 8" x W 6" x H 9"             |  |
| Lifespan          | 50,000            | Warranty                      | 5 Years                        |  |

## **Dimensions**

| Item                       | Length | Width | Height | Weight |
|----------------------------|--------|-------|--------|--------|
| WL-FLBL-C24WS-25D-BZ-PC-G1 | 7.24"  | 5.99" | 8.17"  | 3 lbs. |
| WL-FLBL-C24WS-45D-BZ-PC-G1 | 7.24"  | 5.99" | 8.17"  | 3 lbs. |