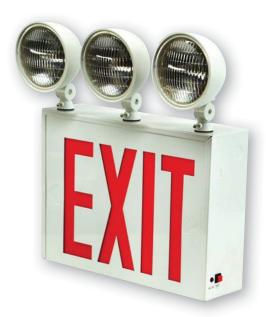

# NEW YORK CITY COMPLIANT LED EXIT & INCANDESCENT EMERGENCY STEEL COMBO

#### ILLUMINATION

- Two fully adjustable 12W, glare-free lamp heads with field installable 3rd emergency lighting head included.
- Knockouts provided on sides of unit to relocate lamp heads.
- High performance smooth metal reflector and glass lens for optimal light distribution.
- Ultra bright, energy efficient, long life Red LED exit sign illumination.
- New York City compliant 8" EXIT letters.

# HOUSING

- Durable, powder-coated 20-gauge steel construction in white or black finish.
- Injection-molded, engineering grade, high-impact, thermoplastic heads.
- Field removable steel knockout Chevron directional indicators.