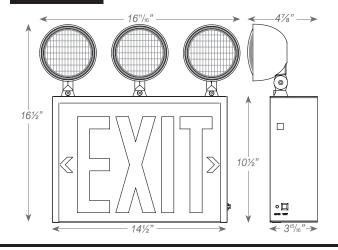

tery to LED board and lamp heads for minimum 90-minute emergency illumination.
- Fully automatic solid-state, two rate charger initiates battery charging to recharge a discharged battery in 24 hours.

# MOUNTING

- Mounting hardware provided for back surface wall mount.
- Knockouts provided for conduit feed applications.

# HOUSING

- Durable, powder-coated 20-gauge steel construction in white or black finish.
- Injection-molded, engineering grade, high-impact, thermoplastic heads.
- Field removable steel knockout Chevron directional indicators.

# WARRANTY / LISTING

- Five year warranty on all electronics and housing. Battery prorated for two years.
- Meets UL924, NFPA 101 Life Safety Code, NEC, OSHA, Local and State Codes.
- Certified to CEC under Title 20 Regulations.

### DIMENSIONS



#### Sample Part Number: WHL-CNYXTE1RW3

| MODEL  | No. of FACES |             | LETTER COLOR |     | HOUSING COLOR |       | No. of HEADS |               |
|--------|--------------|-------------|--------------|-----|---------------|-------|--------------|---------------|
| CNYXTE | 1            | Single Face | R            | Red | W             | White | 3            | Standard      |
|        |              |             |              |     | В             | Black | NH           | No Lamp Heads |



**ORDERING INFORMATION** 

Warehouse-Lighting.com 2750 South 163<sup>rd</sup> St New Berlin, WI 53151 Warehouse-Lighting.com Phone: 888-454-4480 info@warehouse-lighting.com