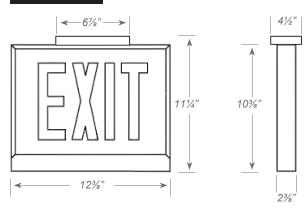

two-rate charger initiates battery charging to recharge a discharged battery in 24 hours.

## MOUNTING

- Mounting canopy included for top or end mount.
- Universal knockout pattern on backplate for wall mount.

## HOUSING

- Durable, powder-coated 20-guage steel construction in white or black finish.
- Unique design allows double face conversion in the field.

# ORDERING INFORMATION





# Warehouse-Lighting.com 2750 South 163<sup>rd</sup> St New Berlin, WI 53151



# WARRANTY / LISTING

- Five year warranty on all electronics and housing. Battery prorated for five years.
- UL listed for damp locations (0° 50°C).
- Meets UL924, NFPA101 Life Safety Code, NEC, OSHA, Local and State Codes.
- Meets city of Chicago requirements.
- Certified to CEC under Title 20 Regulations.

#### DIMENSIONS



#### Sample Part Number: CAXTEU1RWEM-NA

Warehouse-Lighting.com Phone: 888-454-4480 info@warehouse-lighting.com

# ELECTRICAL INFORMATION

| Catalog Number | Input Watts (W) |      | Input Amps (A) |       |
|----------------|-----------------|------|----------------|-------|
|                | 120V            | 277V | 120V           | 277V  |
| All Models     | 5.0             | 5.0  | 0.10A          | 0.05A |

# ARROW CONFIGURATION





Warehouse-Lighting.com 2750 South 163<sup>rd</sup> St New Berlin, WI 53151 Warehouse-Lighting.com Phone: 888-454-4480 info@warehouse-lighting.com