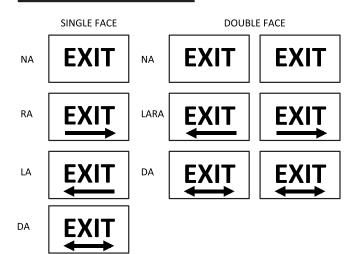

# ARROW CONFIGURATION

Warehouse-Lighting.com 2750 South 163<sup>rd</sup> St New Berlin, WI 53151 Warehouse-Lighting.com Phone: 888-454-4480 info@warehouse-lighting.com