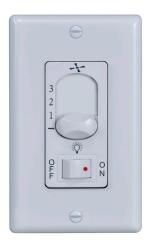

## Wall-Mount Ceiling Fan Wall Control

#### **DESCRIPTION**

The WC-16 Series Fan control is designed for easy installation, flexible operation and unobtrusive wall mounting. It provides noise-free fan operation at 3 speeds, on/off light control, and installs in a standard 3 wire wall switch.

#### **Features**

- Single sliding 3-speed on/off control switch for ceiling fans; High, Medium, Low, Off
- On / Off Light Control
- · Wall plate included

#### **Electrical**

- 120V/ 60Hz
- 3 Wire Installation
- 3 Speed Fan Control
- On / Off Light Control
- Working Temperature -10°~50°/14°~122°
- Working Humidity 30%~95%RH
- Fan Load Max 1.25A
- Capacitor 6+5uF/250V