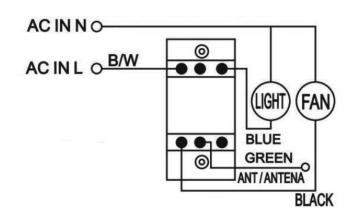

#### **Dimensions**

- 1.77" W x 4.134" H x 1.97" D
- AC IN (Line) B/W Length 160mm
- AC IN (Neutral)
- To Motor (L) Black Length 160mm
- To Light (L) Blue Length 160mm
- · Grounding Green Length 150mm