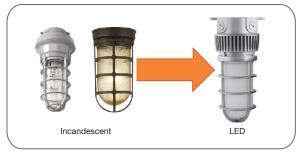

#### **REPLACEMENT SAVINGS**

Replace Incandescent and CFL with LED

| STYLE        | FAMILY  | SERIES                   | WATTAGE | <b>CRI/COLOR TEMP</b> | MV                  | WM                                     |  |
|--------------|---------|--------------------------|---------|-----------------------|---------------------|----------------------------------------|--|
| LED          | FX      | VTJ                      | 20      | 830                   | MV                  | WM                                     |  |
| LED Lighting | Fixture | Vapor Tight<br>Jelly Jar | 20 Watt | CRI 80<br>3000K       | Multiple<br>Voltage | Wall Mounting<br>(CM) Ceiling Mounting |  |