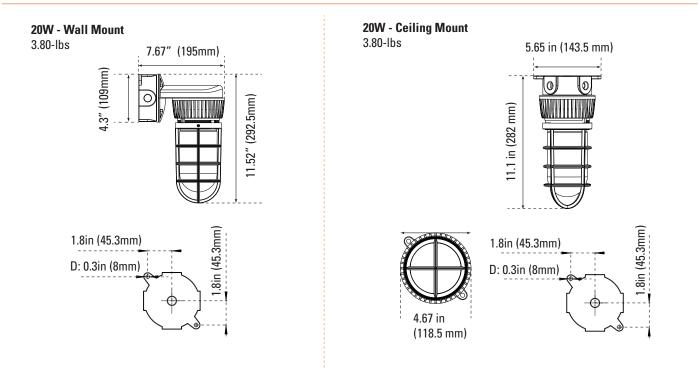

--------|------------------|-----------------------|------------|----------------|-----------------------|---------|---------------|----------------|
| 20           | 7604             | LED-FXVTJ20/830/MV-WM | 3000K      | 1,713          | 150                   | Wall    | •             | •              |
| 20           | 7605             | LED-FXVTJ20/840/MV-WM | 4000K      | 1,713          | 150                   | Wall    | •             | ٠              |
| 20           | 7606             | LED-FXVTJ20/830/MV-CM | 3000K      | 1,713          | 150                   | Ceiling | •             | ٠              |
| 20           | 7607             | LED-FXVTJ20/840/MV-CM | 4000K      | 1,713          | 150                   | Ceiling | •             | ٠              |

#### **DIMENSIONS**



#### **ACCESSORIES (Ordered Separately)**

#### **Replacement Lens**



P10169 LENS-VTJ (Replacement Lens for Vapor Tight Jelly Jar)



**PHOTOMETRICS CHART** 

PACKAGE

Case Qty 1 pc