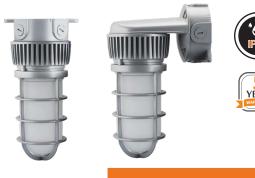

#### DESCRIPTION

naturaLED<sup>®</sup> VaporTight Jelly Jar (VTJ) are designed to replace incandescent and CFL fixtures with long-lasting illumination over doorways, scaffolding, construction sites, and many more applications. Our naturaLED<sup>®</sup> LED VaporTight Jelly Jars are IP65 Rated against ingress of dust, pressurized water and harsh environments. Constructed with cast aluminum housing and glass lens. Available in two different mounting options: ceiling and wall, 65% less energy and zero maintenance cost for up to 50,000+ average life hours.

#### **FEATURES**

- Energy Star Qualified
- ETL Listed
- IP65 Rated
- Frosted glass diffuser provides you glare-free light
- High efficacy with 90 lumen per watt
- High- temperature silicone gasket protects against moisture and dust
- ColorTemp: 3000K, 4000K
- Input line voltage: 120-277V
- CRI: 80
- Surge Protection: 2KV
- Available in wall or ceiling mount
- Material: die cast aluminum / glass
- Four 1/2" conduit entries for easy wiring
- Operating temperature: 4°F 122°F
- 5 Year Warranty
- Finish: Silver