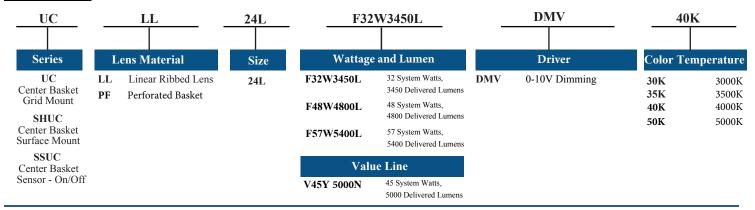

the LED array and is designed to maximize efficiency and minimize glare.



### SIZE W x L x H in inches

24"W x 48"L x 3.25"D

## **MATERIALS & FEATURES**

Housing is die-formed and embossed code 22 gage steel. Luminaire body finish is high reflectance baked white enamel, with matte white re-flectors. Wiring knockouts are provided on the back of housing. Center diffuser snaps into place; no tools are required for removal. Diffuser is ribbed acrylic lens provides increased light output.

Specially designed lens (LL) for LED Array to provide enhanced light transmission while minimizing glare and LED diode shadows.



Example: UCLL24LF32W3450LDMV40K

Shroud for surface mounted.

• Matte white reflective surfaces for soft, uniform light distribution

## ORDERING INFORMATION

## **STANDARD**



## **HIGH OUTPUT**

SSUC Center Basket

Sensor - On/Off



 ${}^{\star}$ Consult FACTORY for more options

Catalog Number:
Notes: