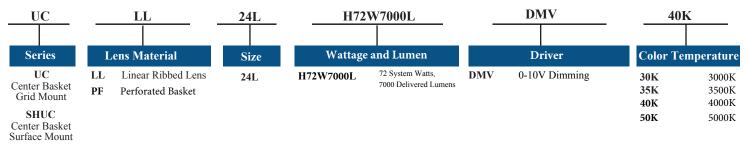

## ORDERING INFORMATION

## **HIGH OUTPUT**

SSUC Center Basket

Sensor - On/Off

 ${}^{\star}$ Consult FACTORY for more options

Catalog Number:
Notes: