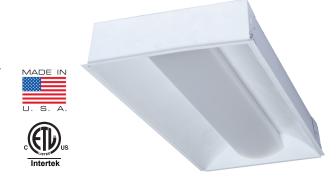

## LED Low Profile Center Basket Recessed or Surface Mount

#### INTENDED USE

Low profile LED center lens fixtures are ideal for shallow plenum spaces. Specification grade, direct / indirect center diffuser appearance luminaire provides smooth and uniform ambient lighting for all commercial and industrial buildings with recessed configurations. Reflected light from matte surfaces provide a softened "sky light" appearance to the modern office environment. Linear ribbed lens encloses the LED array and is designed to maximize efficiency and minimize glare.

## **MATERIALS & FEATURES**

Housing is die-formed and embossed code 22 gage steel. Luminaire body finish is high reflectance baked white enamel, with matte white re-flectors. Wiring knockouts are provided on the back of housing. Center diffuser snaps into place; no tools are required for removal. Diffuser is ribbed acrylic lens provides increased light output.