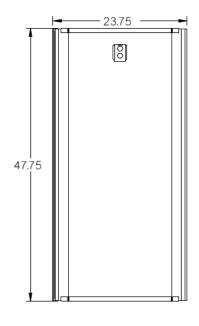

## **2X4 DIMENSIONS:**

# PART NUMBERS & DESCRIPTION: (\* INDICATES # OF LAMPS SEE BELOW)

| Part Number         | Description                                              | Dimensions                    | Weight      |
|---------------------|----------------------------------------------------------|-------------------------------|-------------|
| L224*SSUBXX00P0     | Troffer 2x2 LED Tube—Wired Single End—Unshunted sockets  | 23.75 x 23.75 x 4.10 (Inches) | 10.06 (lbs) |
| L224*SSUBXX00P0-WOE | Troffer 2x2 LED Tube—Wired Opposing Ends—Shunted sockets | 23.75 x 23.75 x 4.10 (Inches) | 10.06 (lbs) |
|                     |                                                          |                               |             |
| L424*SSUBXX00P0     | Troffer 2x4 LED Tube—Wired Single End—Unshunted sockets  | 47.25 x 23.75 x 4.10 (Inches) | 18.95 (lbs) |
| L424*SSUBXX00P0-WOE | Troffer 2x4 LED Tube—Wired Opposing Ends—Shunted sockets | 47.25 x 23.75 x 4.10 (Inches) | 18.95 (lbs) |