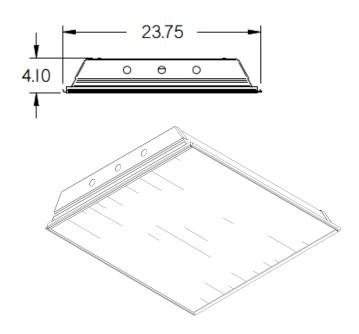

## **2X2 DIMENSIONS:**

# PART NUMBERS & DESCRIPTION: (\* INDICATES # OF LAMPS SEE BELOW)

| Part Number         | Description                                              | Dimensions                    | Weight      |
|---------------------|----------------------------------------------------------|-------------------------------|-------------|
| L224*SSUBXX00P0     | Troffer 2x2 LED Tube—Wired Single End—Unshunted sockets  | 23.75 x 23.75 x 4.10 (Inches) | 10.06 (lbs) |
| L224*SSUBXX00P0-WOE | Troffer 2x2 LED Tube—Wired Opposing Ends—Shunted sockets | 23.75 x 23.75 x 4.10 (Inches) | 10.06 (lbs) |
|                     |                                                          |                               |             |
| L424*SSUBXX00P0     | Troffer 2x4 LED Tube—Wired Single End—Unshunted sockets  | 47.25 x 23.75 x 4.10 (Inches) | 18.95 (lbs) |
| L424*SSUBXX00P0-WOE | Troffer 2x4 LED Tube—Wired Opposing Ends—Shunted sockets | 47.25 x 23.75 x 4.10 (Inches) | 18.95 (lbs) |