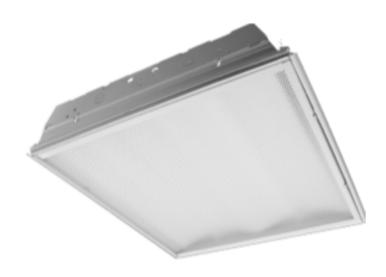

#### PRODUCT DESCRIPTION:

The LED Tube Troffer is the most economical solution for troffer lighting. The troffer is built with quality pre-painted steel. TechBrite's LED Tube Troffer utilizes a prismatic clouded lens engineered to decrease glare and maintain a visually appealing appearance. The troffer is wired to accommodate a variety of LED tubes and is available in 2x2, 2x4. The narrow depth of TechBrite's LED Troffer 2x2 makes it an ideal choice for reduced plenum heights. Integral hurricane clips speed installation. The TechBrite Troffer is LED tube ready and offers a quick and economical solution for entering the LED market.

#### **FEATURES:**

- Standard P12 prismatic lens
- Designed for optimal general ambient lighting for recessed applications
- Available in 2x2 and 2x4
- Standard lay-in recessed mounting
- Surface mount kit—optional
- Integral hurricane clips
- Limited warranty: 5 years on luminaire