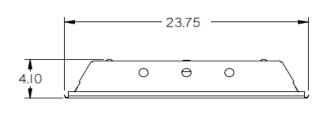

## **2X2 DIMENSIONS:**

# PART NUMBERS & DESCRIPTION: (\* INDICATES # OF LAMPS SEE BELOW)

| Part Number         | Description                                              | Dimensions                    | Weight      |
|---------------------|----------------------------------------------------------|-------------------------------|-------------|
| L224*SSUBXX00P0     | Troffer 2x2 LED Tube—Wired Single End—Unshunted sockets  | 23.75 x 23.75 x 4.10 (Inches) | 10.06 (lbs) |
| L224*SSUBXX00P0-WOE | Troffer 2x2 LED Tube—Wired Opposing Ends—Shunted sockets | 23.75 x 23.75 x 4.10 (Inches) | 10.06 (lbs) |
|                     |                                                          |                               |             |
| L424*SSUBXX00P0     | Troffer 2x4 LED Tube—Wired Single End—Unshunted sockets  | 47.25 x 23.75 x 4.10 (Inches) | 18.95 (lbs) |
| L424*SSUBXX00P0-WOE | Troffer 2x4 LED Tube—Wired Opposing Ends—Shunted sockets | 47.25 x 23.75 x 4.10 (Inches) | 18.95 (lbs) |