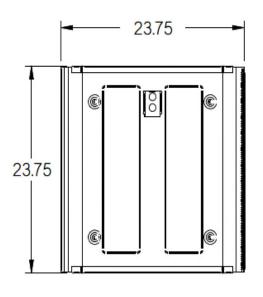

## **2X2 DIMENSIONS:**

# PART NUMBERS & DESCRIPTION: (\* INDICATES # OF LAMPS SEE BELOW)

| Part Number         | Description                                              | Dimensions                    | Weight      |
|---------------------|----------------------------------------------------------|-------------------------------|-------------|
| L224*SSUBXX00P0     | Troffer 2x2 LED Tube—Wired Single End—Unshunted sockets  | 23.75 x 23.75 x 4.10 (Inches) | 10.06 (lbs) |
| L224*SSUBXX00P0-WOE | Troffer 2x2 LED Tube—Wired Opposing Ends—Shunted sockets | 23.75 x 23.75 x 4.10 (Inches) | 10.06 (lbs) |
|                     |                                                          |                               |             |
| L424*SSUBXX00P0     | Troffer 2x4 LED Tube—Wired Single End—Unshunted sockets  | 47.25 x 23.75 x 4.10 (Inches) | 18.95 (lbs) |
| L424*SSUBXX00P0-WOE | Troffer 2x4 LED Tube—Wired Opposing Ends—Shunted sockets | 47.25 x 23.75 x 4.10 (Inches) | 18.95 (lbs) |