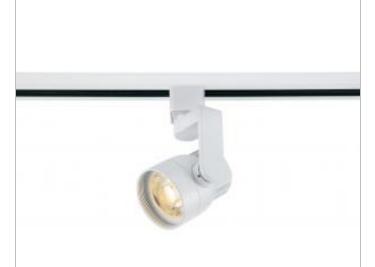

## **NUVO TH423**

12W LED TRACK HEAD ANGLE ARM

Notes

| General                   |            |
|---------------------------|------------|
| Status                    | Active     |
| Туре                      | Track Head |
| Wattage                   | 12W        |
| Finish                    | White      |
| Beam Angle                | 36         |
| CCT (Kelvin)              | 3000K      |
| Temperature               | Warm White |
| Base                      | Integrated |
| ANSI Base                 | Integrated |
| Indoor or Outdoor Fixture | Indoor     |