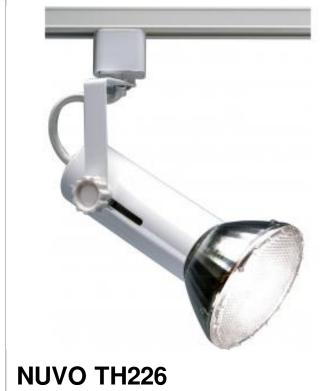

## SATCO' NUVO

Project Name

Location

Prepared By

WHITE UNIVERSAL HOLDER

Notes

General Status Active Track Head Туре 150W Wattage Finish White Base Medium ANSI Base E26 Length (in.) 4.63 Width (in.) 2 2 Height (in.) Indoor or Outdoor Fixture Indoor Dimensions Extension (in.) 6.88 Weight (lb.) 0.74 Compliance cETLus - Listed Safety Listing Location Rating Dry **UL** Application Track Energy Star No **DLC Approved** No T20 Exempt - Fixtures Not CA T20 / T24 Rationale Regulated California Status Lawful for sale in California Title 20 / 24 Status Lawful for sale California Prop 65 Lead **RoHS Compliant** Yes