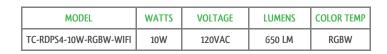

# **TC-RDPS4-10W-RGBW-WIFI**

## **ELECTRICAL SPECIFICATIONS:**

- Voltage: 120VAC
- Wattage: 10W
- Power factor: >0.9
- Efficacy: 65LM/W

## LIGHTING SPECIFICATIONS:

- Dimming: dimmable (Controlled by WG Smart App)
- Lens: white translucent foam acrylic
- Total lumens: 650LM
- Color temperature: RGBW (Controlled by WG Smart App)
- CRI: 90