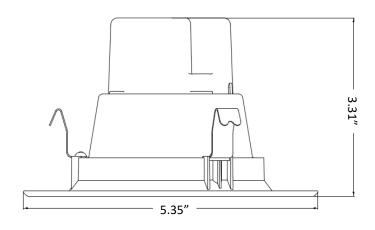

JOB NAME: \_\_\_\_\_

DATE: \_\_\_\_\_

TYPE: \_\_\_\_\_

#### **DIMENSIONS:**





# **TC-RDPS4-10W-RGBW-WIFI**

## WG SMART APP COMPATIBLE RGBW SMOOTH RECESSED LIGHT TRIM - 4" ROUND

## **ELECTRICAL SPECIFICATIONS:**

- Voltage: 120VAC
- Wattage: 10W
- Power factor: >0.9
- Efficacy: 65LM/W

## **HOUSING SPECIFICATIONS:**

- Die-cast aluminum with white powder coat finish
- Gasket: closed cell Neoprene foam gasket
- Base: E26
- Isolated driver for improved thermal management
- Suitable for damp locations when gasket is used
- Lifespan: 50,000 hr.
- Maximum Ambient temperature: 104°F

#### **CERTIFICATIONS: UL, FCC**





## LIGHTING SPECIFICATIONS:

- Dimming: dimmable (Controlled by WG Smart App)
- Lens: white translucent foam acrylic
- Total lumens: 650LM
- Color temperature: RGBW (Controlled by WG Smart App)
- CRI: 90

#### **CONTROL BY APP**



- Dimming controlled