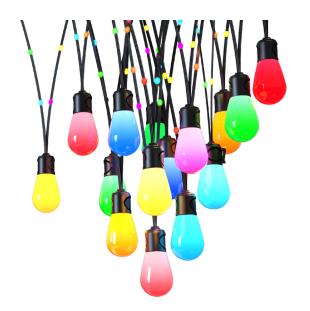

3 4/5"(H) x1 4/5"(D)

Ambient String Lights, A Variety Of Intelligent Dynamic

Discover our Outdoor String Lighting, a seamless fusion of innovation and durability. These IP65-rated lights are designed to withstand the elements, offering reliable performance in any weather condition. With compatibility with Alexa and Google Assistant, experience effortless voice-controlled operation, enabling you to set the perfect ambiance with a simple command. Plus, rest easy with our 2-year warranty, ensuring your outdoor space stays brilliantly lit for years to come.

### eatures

- Compatible With Alexa and Google Assistant Intelligent Voice Control
- One Set With 15 Bulbs, The Interval Between Lamps Is 3.28 Feet

#### Lighting:

- LED Type: 5050RGB
- Rated Life: 20,000 Hrs

LED Type: 5050RGB

Switching modes