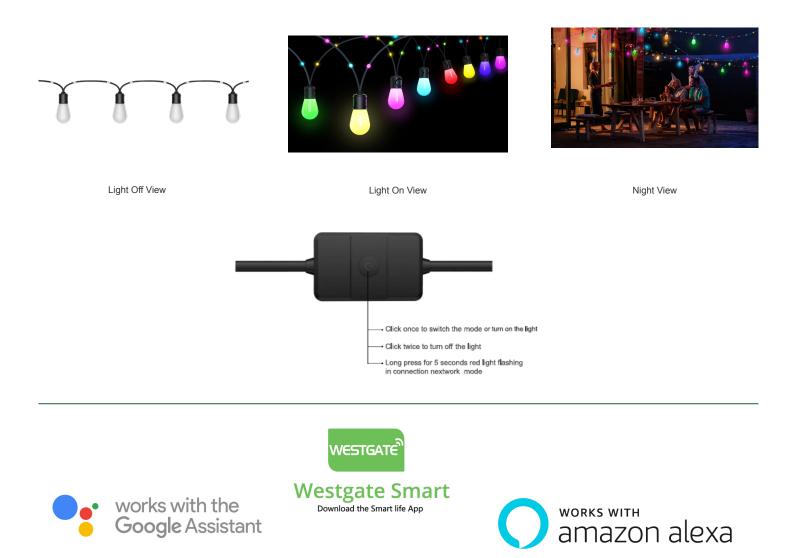

rest easy with our 2-year warranty, ensuring your outdoor space stays brilliantly lit for years to come.

### eatures

- Compatible With Alexa and Google Assistant Intelligent Voice Control
- One Set With 15 Bulbs, The Interval Between Lamps Is 3.28 Feet

## **Technical Specifications**

#### **Electrical:**

- Voltage: 100-240V AC 50/60Hz
- Power Factor: >0.90
- Wattage: 12W
- Total Harmonic Distortion: ≤20 %

#### **Mechanical:**

- Anti-UV And Yellowing
- Maximum Ambient Temperature: -4°~140°F
- IP65, Suitable for Outdoor Use
- 2-Year Warranty

#### Lighting:

- LED Type: 5050RGB
- Rated Life: 20,000 Hrs

LED Type: 5050RGB

Switching modes

#### **Applications:**

Widely Used For The Garden/ yard/wall/ Tree/ Porch/ Walkway Patio/ Deck And Outdoor Decorations





#### **Other Views:**