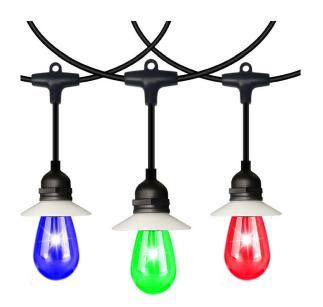

# STG SERIES OUTDOOR LIGHTING

STG-2415-RGBIC-BT OUTDOOR STRING LIGHTS

Discover our Outdoor String Lighting, a seamless fusion of innovation and durability. These IP65-rated lights are designed to withstand the elements, offering reliable performance in any weather condition. With compatibility with Alexa and Google Assistant, experience effortless voice-controlled operation, enabling you to set the perfect ambiance with a simple command. Plus, rest easy with our 2-year warranty, ensuring your outdoor space stays brilliantly lit for years to come.

# Lighting:

- LED Type: 5050RGB
- Color Temperature: 3000K-6000K
- Rated Life: 20.000 Hrs

SIG

Type: