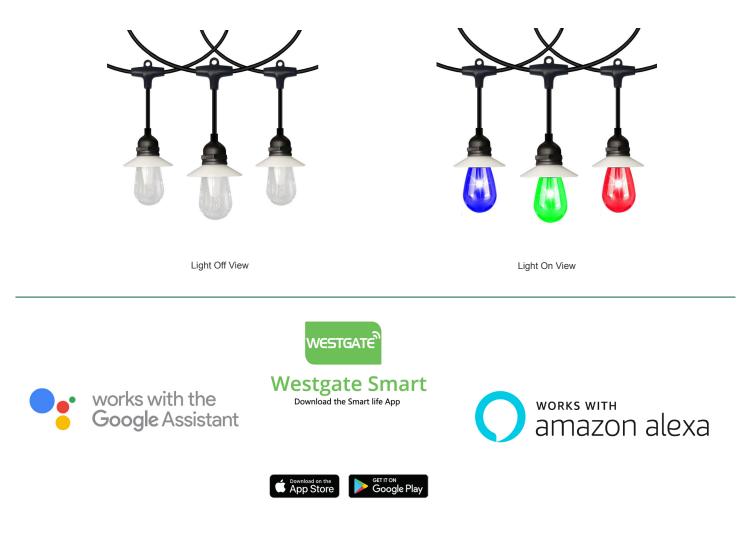

#### **Other Views:**

# eatures

- Compatible With Google Assistant, Amazon Alexa, Siri and Tuya Smart
- One Set With 15 Bulbs, The Interval Between Lamps Is 1.6 Feet