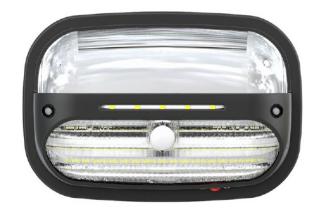

## OFF-GRID LED SOLAR WALL PACK LIGHT

The Solera Solar Wall Pack light features an all-in-one design. The solar panel and battery are built into the LED fixture. No need for a power source, which eliminates the need for trenching or wiring. The Solar Wall Pack Light has a built-in LED energy indicator.

- Comparable to 150W HID
- Fixture features 3 operating modes, PIR motion sensor, timer and full brightness
- LED indicator shows the nights remaining on the current charge
- Lithium Ion battery lasts over 1500 charge cycles
- Perfect for illuminating doorways, walkways, railings and more
- Dimensions (L x W x H): 8" x 3" x 5"