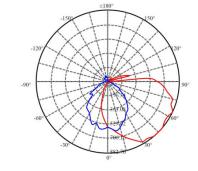

Light Distribution Curve ->

| PART #               | UPC          | COMPARABLE TO | LUMENS | сст   |
|----------------------|--------------|---------------|--------|-------|
| SL-SWL-20W-40K-BK-G2 | 844006069124 | 150W HID      | 2000   | 4000K |