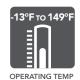

- Comparable to 150W HID
- Fixture features 3 operating modes, PIR motion sensor, timer and full brightness
- LED indicator shows the nights remaining on the current charge
- Lithium Ion battery lasts over 1500 charge cycles
- Perfect for illuminating doorways, walkways, railings and more
- Dimensions (L x W x H): 8" x 3" x 5"